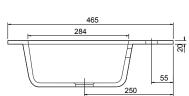

### 1200 Vanity Unit (2x 600 Wall Hung Two Drawer)

| PRODUCT    | 2X BRENTA 600 VANITY CARCASS (2X 27KG) |
|------------|----------------------------------------|
| UNIT SIZE  | 1200w x 455d x 500h                    |
| BASIN      | ORANI GLOSS CAST - 9244 (19KG)         |
| BASIN      | ORANI MATT CAST - 9245 (19KG)          |
| BASIN SIZE | 1215w x 460d x 140h                    |