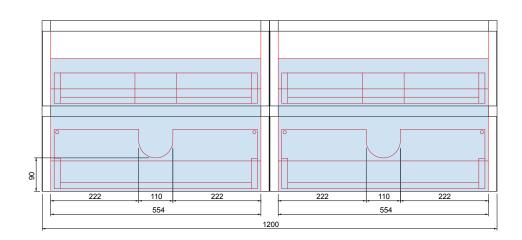

### 1200 Vanity Unit (2x 600 Wall Hung Two Drawer)

| PRODUCT    | 2X BRENTA 600 VANITY CARCASS (2X 27KG) |
|------------|----------------------------------------|
| UNIT SIZE  | 1200w x 455d x 500h                    |
| BASIN      | ORANI GLOSS CAST - 9244 (19KG)         |
| BASIN      | ORANI MATT CAST - 9245 (19KG)          |
| BASIN SIZE | 1215w x 460d x 140h                    |

#### **FITTING ADVICE**

- The shaded areas indicate the clear voids for the running of services
- · This unit is heavy. A secure wall fixing is required
- To aid installation, it is recommended to remove the drawers to give full access and to avoid damage.
- · Recommended height from floor to top of vanity unit carcass is 810mm
- · All wall to carcass and wall to basin joints should be sealed with silicone
- · All dimensions are in mm