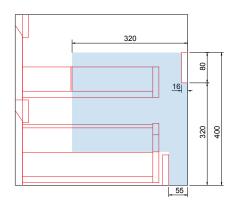

#### **FITTING ADVICE**

- The shaded areas indicate the clear voids for the running of services
- · This unit is heavy. A secure wall fixing is required
- To aid installation, it is recommended to remove the drawers to give full access and to avoid damage.
- · Recommended height from floor to top of vanity unit carcass is 810mm
- · All wall to carcass and wall to basin joints should be sealed with silicone
- · All dimensions are in mm