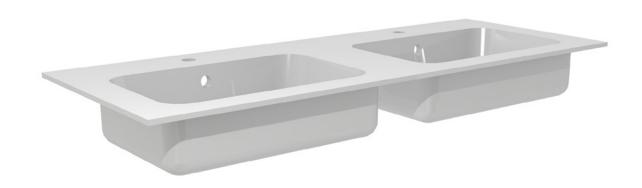

### 1200 Vanity Unit (2x 600 Wall Hung Two Drawer)

| PRODUCT    | 2X BRENTA 600 VANITY CARCASS (2X 27KG) |
|------------|----------------------------------------|
| UNIT SIZE  | 1200w x 455d x 500h                    |
| BASIN      | ORANI GLOSS CAST - 9244 (19KG)         |
| BASIN      | ORANI MATT CAST - 9245 (19KG)          |
| BASIN SIZE | 1215w x 460d x 140h                    |