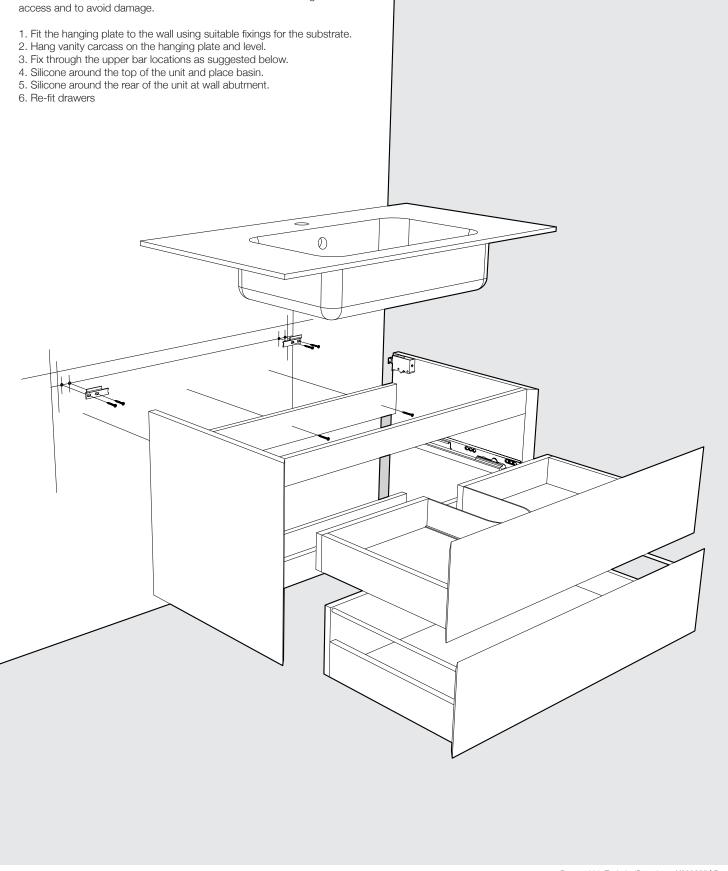

#### **FITTING ADVICE**

- The shaded areas indicate the clear voids for the running of services
- · This unit is heavy. A secure wall fixing is required
- To aid installation, it is recommended to remove the drawers to give full access and to avoid damage.
- · Recommended height from floor to top of vanity unit carcass is 810mm
- · All wall to carcass and wall to basin joints should be sealed with silicone
- · All dimensions are in mm

To aid installation, it is recommended to remove the drawers to give full access and to avoid damage.