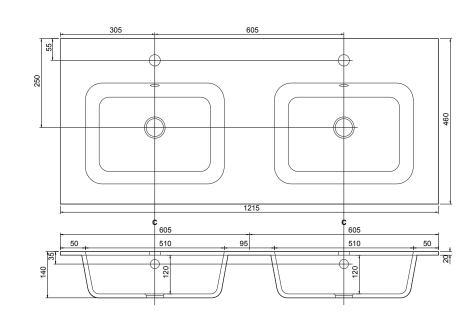

### 1200 Vanity Unit (2x 600 Wall Hung Two Drawer)

| PRODUCT    | 2X BRENTA 600 VANITY CARCASS (2X 27KG) |
|------------|----------------------------------------|
| UNIT SIZE  | 1200w x 455d x 500h                    |
| BASIN      | ORANI GLOSS CAST - 9244 (19KG)         |
| BASIN      | ORANI MATT CAST - 9245 (19KG)          |
| BASIN SIZE | 1215w x 460d x 140h                    |