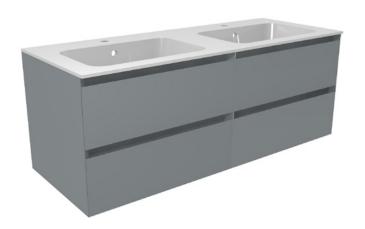

### 1200 Vanity Unit (2x 600 Wall Hung Two Drawer)

| PRODUCT    | 2X BRENTA 600 VANITY CARCASS (2X 27KG) |
|------------|----------------------------------------|
| UNIT SIZE  | 1200w x 455d x 500h                    |
| BASIN      | ORANI GLOSS CAST - 9244 (19KG)         |
| BASIN      | ORANI MATT CAST - 9245 (19KG)          |
| BASIN SIZE | 1215w x 460d x 140h                    |