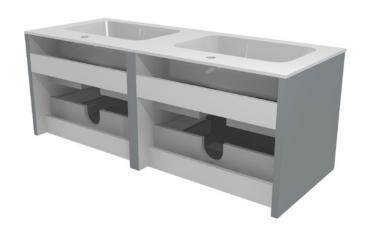

#### **FITTING ADVICE**

- The shaded areas indicate the clear voids for the running of services
- · This unit is heavy. A secure wall fixing is required
- To aid installation, it is recommended to remove the drawers to give full access and to avoid damage.
- · Recommended height from floor to top of vanity unit carcass is 810mm
- · All wall to carcass and wall to basin joints should be sealed with silicone
- · All dimensions are in mm

To aid installation, it is recommended to remove the drawers to give full access and to avoid damage.