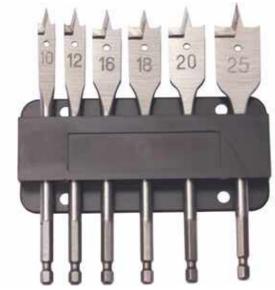

## **DART 6 Piece Flat Bit Set**

Precision engineered flat bit for fast and exact cutting. Designed to ensure faster and easier drilling, with double side spurs providing cleaner holes and reduced vibration. Side scoops optimise removal of wood chippings. 1/4" Hex quick change shank. Suitable for general use in drilling wood, plastic and plasterboard. This set contains 10,12,16,18,20,25mm bits.

## **General Information**

| Outer Box Qty.              | 2                                                                                       |
|-----------------------------|-----------------------------------------------------------------------------------------|
| Colour Description          | Silver                                                                                  |
| Inner Box Qty.              | 5                                                                                       |
| Diameter Description (mm)   | 10, 12, 16, 18, 20, 25                                                                  |
| Pallet Qty.                 | 5                                                                                       |
| Plastic Package Weight (kg) | 0.05                                                                                    |
| Size Description (mm)       | 10, 12, 16, 18, 20, 25mm                                                                |
| Package Length (cm)         | 18.3                                                                                    |
| Designed To Cut             | Construction Timber, Soft Wood, Hard Wood, Laminated Chipboard, Veneered Wood, Plastic. |
| Package Width (cm)          | 2                                                                                       |
| Package Height (cm)         | 23.1                                                                                    |
| Shank Size                  | 1/4" Hex                                                                                |
| Pack Size Description       | Pk 1                                                                                    |
| Item Length (cm)            | 18.3                                                                                    |
| Item Width (cm)             | 2                                                                                       |
| Item Height (cm)            | 23.1                                                                                    |
| Net Weight (kg)             | 0.31                                                                                    |
| Gross Weight (kg)           | 0.31                                                                                    |