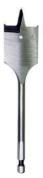

## **DART 6 Piece Flat Bit Set**

Precision engineered flat bit for fast and exact cutting. Designed to ensure faster and easier drilling, with double side spurs providing cleaner holes and reduced vibration. Side scoops optimise removal of wood chippings. 1/4" Hex quick change shank. Suitable for general use in drilling wood, plastic and plasterboard. This set contains 10,12,16,18,20,25mm bits.