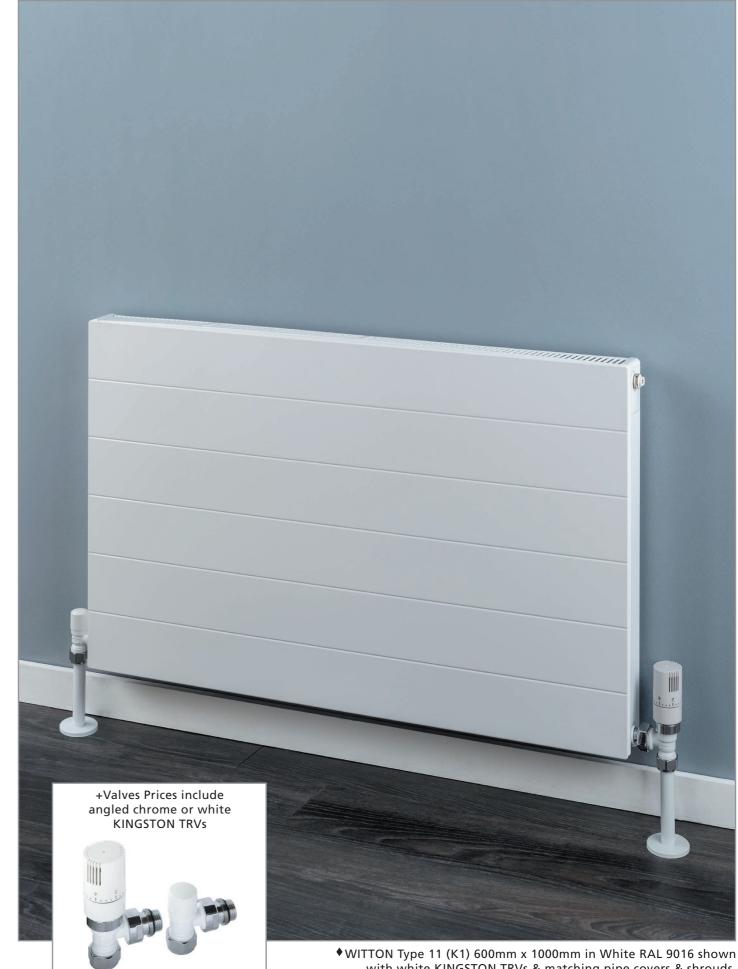

# CORNEL **Steel Multi Column**

White RAL 9016 supplied as standard

45mm mild steel sections - up to 40 sections available