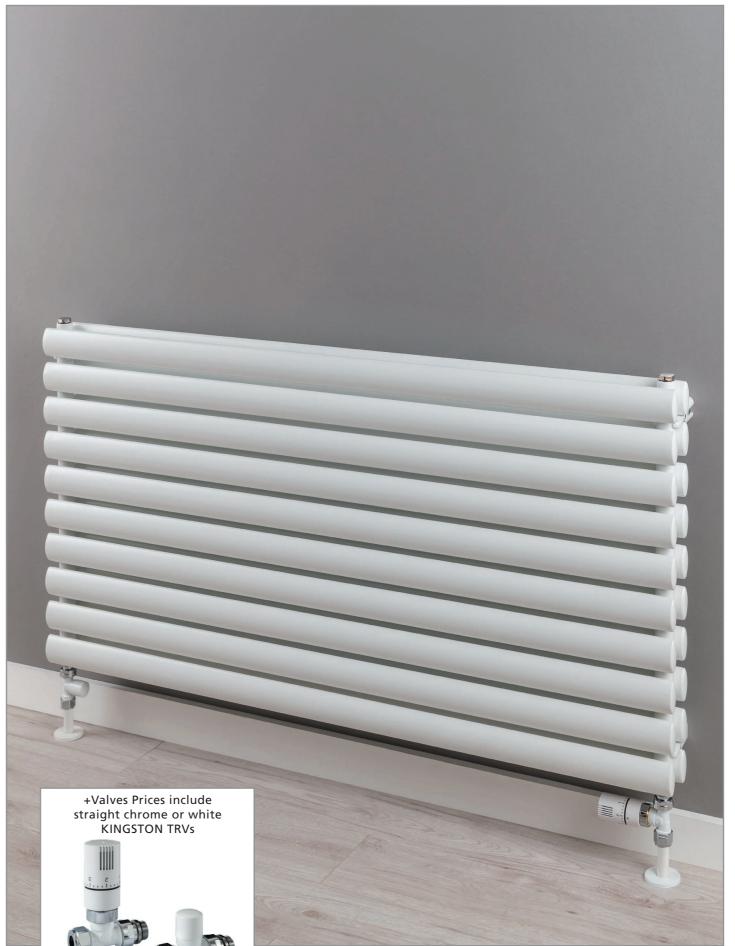

# **CORNEL** 4 Column

- Italian design & manufacture, steel multi column radiator
- Wall brackets as standard; alternative mounting options available (pg.10)
- Standard white RAL 9016 delivered in 48-72 hours
- 10 YEAR • 23 RAL colours, 10 special finishes, up to 10 working days (pg.12-13)

### Please add 10% to the RAL colour price to work out your special finish price.

Widths include measurement for bushes. Please note due to manufacturing tolerances widths shown may vary by +/- 2mm. See page 11 for pipe centres. \*+Valves Prices include a choice of either chrome or white, angled KINGSTON TRVs, (if you require straight valves please specify)