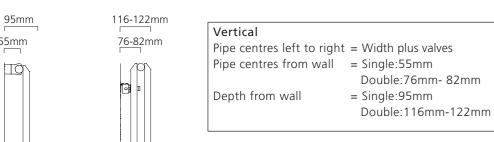

# **PIPE CENTRES**

Pipe centres left to right

= width of radiator plus valves

Pipe centres from wall (Based on adjustable wall ties)

- = 2 column = 64mm 74mm = 3 column = 82mm - 92mm
- = 4 column = 102mm 112mm