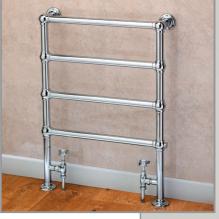

# **CORNEL** 3 Column

- Italian design & manufacture, steel multi column radiator
- Wall brackets as standard; alternative mounting options available (pg.10)
- Standard white RAL 9016 delivered in 48-72 hours
- 23 RAL colours, 10 special finishes, up to 10 working days (pg.12-13)

### Please add 10% to the RAL colour price to work out your special finish price.

| Dime    | ensions ( | mm)   |          | Output | ∆t 50°C |               | White   | White     | RAL Colour | RAL Colour | White             | White              | RAL Colour        |                    |
|---------|-----------|-------|----------|--------|---------|---------------|---------|-----------|------------|------------|-------------------|--------------------|-------------------|--------------------|
| Height  | Width     | Depth | Sections | Watts  | Btu's   | Product Code  | Ex VAT  | Inc VAT   | Ex VAT     | Inc VAT    | +Valves<br>Ex VAT | +Valves<br>Inc VAT | +Valves<br>Ex VAT | +Valves<br>Inc VAT |
| Horizo  | ntal      |       |          |        |         |               |         |           |            |            |                   |                    |                   |                    |
|         | 971       | 101   | 21       | 672    | 2293    | CORN3C309621H | £389.00 | £466.80   | £536.00    | £643.20    | £457.00           | £548.40            | £604.00           | £724.80            |
| 300     | 1196      | 101   | 26       | 832    | 2839    | CORN3C301126H | £471.00 | £565.20   | £647.00    | £776.40    | £539.00           | £646.80            | £715.00           | £858.00            |
|         | 1376      | 101   | 30       | 960    | 3276    | CORN3C301330H | £532.00 | £638.40   | £736.00    | £883.20    | £600.00           | £720.00            | £804.00           | £964.80            |
|         | 971       | 101   | 21       | 882    | 3009    | CORN3C409621H | £419.00 | £502.80   | £633.00    | £759.60    | £487.00           | £584.40            | £701.00           | £841.20            |
| 400     | 1196      | 101   | 26       | 1092   | 3726    | CORN3C401126H | £516.00 | £619.20   | £774.00    | £928.80    | £584.00           | £700.80            | £842.00           | £1,010.40          |
|         | 1376      | 101   | 30       | 1260   | 4299    | CORN3C401330H | £593.00 | £711.60   | £889.00    | £1,066.80  | £661.00           | £793.20            | £957.00           | £1,148.40          |
|         | 611       | 101   | 13       | 663    | 2262    | CORN3C506013H | £267.00 | £320.40   | £395.00    | £474.00    | £335.00           | £402.00            | £463.00           | £555.60            |
|         | 836       | 101   | 18       | 918    | 3132    | CORN3C508318H | £362.00 | £434.40   | £554.00    | £664.80    | £430.00           | £516.00            | £622.00           | £746.40            |
|         | 1016      | 101   | 22       | 1122   | 3828    | CORN3C501022H | £475.00 | £570.00   | £716.00    | £859.20    | £543.00           | £651.60            | £784.00           | £940.80            |
| 500     | 1196      | 101   | 26       | 1326   | 4524    | CORN3C501126H | £535.00 | £642.00   | £826.00    | £991.20    | £603.00           | £723.60            | £894.00           | £1,072.80          |
|         | 1376      | 101   | 30       | 1530   | 5220    | CORN3C501330H | £620.00 | £744.00   | £905.00    | £1,086.00  | £688.00           | £825.60            | £973.00           | £1,167.60          |
|         | 1601      | 101   | 35       | 1785   | 6090    | CORN3C501535H | £725.00 | £870.00   | £1,102.00  | £1,322.40  | £793.00           | £951.60            | £1,170.00         | £1,404.00          |
|         | 1826      | 101   | 40       | 2040   | 6960    | CORN3C501840H | £827.00 | £992.40   | £1,258.00  | £1,509.60  | £895.00           | £1,074.00          | £1,326.00         | £1,591.20          |
|         | 611       | 101   | 13       | 780    | 2661    | CORN3C606013H | £271.00 | £325.20   | £398.00    | £477.60    | £339.00           | £406.80            | £466.00           | £559.20            |
|         | 836       | 101   | 18       | 1080   | 3685    | CORN3C608318H | £371.00 | £445.20   | £559.00    | £670.80    | £439.00           | £526.80            | £627.00           | £752.40            |
|         | 1016      | 101   | 22       | 1320   | 4504    | CORN3C601022H | £487.00 | £584.40   | £724.00    | £868.80    | £555.00           | £666.00            | £792.00           | £950.40            |
| 600     | 1196      | 101   | 26       | 1560   | 5323    | CORN3C601126H | £539.00 | £646.80   | £827.00    | £992.40    | £607.00           | £728.40            | £895.00           | £1,074.00          |
|         | 1376      | 101   | 30       | 1800   | 6142    | CORN3C601330H | £627.00 | £752.40   | £983.00    | £1,179.60  | £695.00           | £834.00            | £1,051.00         | £1,261.20          |
|         | 1601      | 101   | 35       | 2100   | 7165    | CORN3C601535H | £736.00 | £883.20   | £1,148.00  | £1,377.60  | £804.00           | £964.80            | £1,216.00         | £1,459.20          |
|         | 1826      | 101   | 40       | 2400   | 8189    | CORN3C601840H | £836.00 | £1,003.20 | £1,309.00  | £1,570.80  | £904.00           | £1,084.80          | £1,377.00         | £1,652.40          |
|         | 521       | 101   | 11       | 814    | 2777    | CORN3C755111H | £265.00 | £318.00   | £422.00    | £506.40    | £333.00           | £399.60            | £490.00           | £588.00            |
| 750     | 611       | 101   | 13       | 962    | 3282    | CORN3C756013H | £326.00 | £391.20   | £486.00    | £583.20    | £394.00           | £472.80            | £554.00           | £664.80            |
| 750     | 836       | 101   | 18       | 1332   | 4545    | CORN3C758318H | £429.00 | £514.80   | £647.00    | £776.40    | £497.00           | £596.40            | £715.00           | £858.00            |
|         | 1016      | 101   | 22       | 1628   | 5555    | CORN3C751022H | £532.00 | £638.40   | £792.00    | £950.40    | £600.00           | £720.00            | £860.00           | £1,032.00          |
| Vertica | l         |       |          |        |         |               |         |           |            |            |                   |                    |                   |                    |
|         | 341       | 101   | 7        | 1176   | 4013    | CORN3C183307V | £385.00 | £462.00   | £584.00    | £700.80    | £453.00           | £543.60            | £652.00           | £782.40            |
| 1800    | 431       | 101   | 9        | 1512   | 5159    | CORN3C184209V | £474.00 | £568.80   | £713.00    | £855.60    | £542.00           | £650.40            | £781.00           | £937.20            |
| 1000    | 521       | 101   | 11       | 1848   | 6305    | CORN3C185111V | £556.00 | £667.20   | £829.00    | £994.80    | £624.00           | £748.80            | £897.00           | £1,076.40          |
|         | 611       | 101   | 13       | 2184   | 7452    | CORN3C186013V | £672.00 | £806.40   | £990.00    | £1,188.00  | £740.00           | £888.00            | £1,058.00         | £1,269.60          |