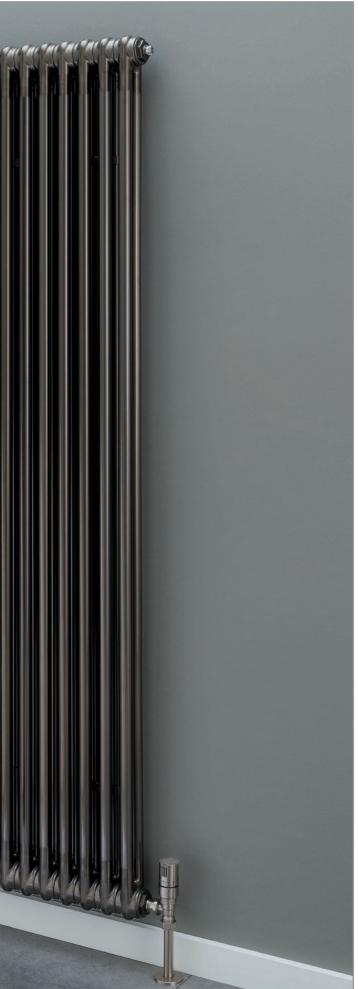

Please specify at time of order

Mottled Copper finish.

Matching CORNEL towel bar (pg.11).

CORNEL vertical 2 column, 1800mm x 341mm with optional slip on feet and white KINGSTON TRVs.