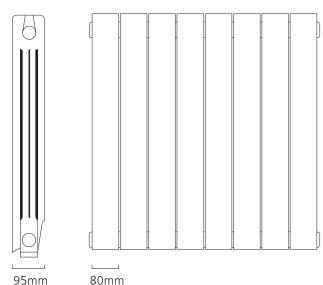

# **Sizes and Prices**

| D              | imensions | (mm)  |       | :        | Output | ∆t 50°C |                   | Textured             | Textured              | Textured                     | Textured                      |
|----------------|-----------|-------|-------|----------|--------|---------|-------------------|----------------------|-----------------------|------------------------------|-------------------------------|
| No. of Columns | Height    | Width | Depth | Sections | Watts  | Btu's   | Product Code      | Anthracite<br>Ex VAT | Anthracite<br>Inc VAT | Anthracite<br>+Valves Ex VAT | Anthracite<br>+Valves Inc VAT |
| Vertical       |           |       |       |          |        |         |                   |                      |                       |                              |                               |
|                |           | 296   | 65    | 6        | 618    | 2109    | CORN2C152906VTA   | £246.00              | £295.20               | £349.00                      | £418.80                       |
|                | 1500      | 386   | 65    | 8        | 824    | 2811    | CORN2C153808VTA   | £321.00              | £385.20               | £424.00                      | £508.80                       |
|                |           | 476   | 65    | 10       | 1030   | 3514    | CORN2C154710VTA   | £399.00              | £478.80               | £502.00                      | £602.40                       |
| 2 Caluma       | 1800      | 206   | 65    | 4        | 496    | 1692    | CORN2C182004VTA   | £204.00              | £244.80               | £307.00                      | £368.40                       |
| 2 Column       |           | 341   | 65    | 7        | 868    | 2962    | CORN2C183307VTA   | £343.00              | £411.60               | £446.00                      | £535.20                       |
|                |           | 431   | 65    | 9        | 1116   | 3808    | CORN2C184209VTA   | £437.00              | £524.40               | £540.00                      | £648.00                       |
|                |           | 521   | 65    | 11       | 1364   | 4654    | CORN2C185111VTA   | £529.00              | £634.80               | £632.00                      | £758.40                       |
|                |           | 611   | 65    | 13       | 1612   | 5500    | CORN2C186013VTA   | £623.00              | £747.60               | £726.00                      | £871.20                       |
|                |           | 341   | 101   | 7        | 1176   | 4013    | CORN3C183307VTA   | £494.00              | £592.80               | £597.00                      | £716.40                       |
| 2 Column       | 1800      | 431   | 101   | 9        | 1512   | 5159    | CORN3C184209VTA 🔶 | £633.00              | £759.60               | £736.00                      | £883.20                       |
| 3 Column       | 1800      | 521   | 101   | 11       | 1848   | 6305    | CORN3C185111VTA   | £769.00              | £922.80               | £872.00                      | £1,046.40                     |
|                |           | 611   | 101   | 13       | 2184   | 7452    | CORN3C186013VTA   | £906.00              | £1,087.20             | £1,009.00                    | £1,210.80                     |

Pipe centres left to right

= width of radiator plus valves

Pipe centres from wall (Based on adjustable wall ties)

= 2 column = 64mm - 74mm = 3 column = 82mm - 92mm = 4 column = 102mm - 112mm

If you would like an alternative size in our Textured Anthracite finish, we have a wider selection available with a delivery time of 10 working days; please see pages 4-9 for more information.