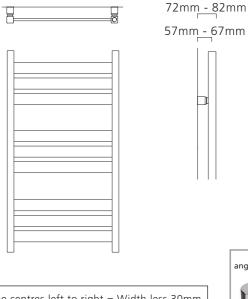

# **PIPE CENTRES**

Pipe centres left to right

= width of radiator plus valves

Pipe centres from wall (Based on adjustable wall ties)

- = 2 column = 64mm 74mm = 3 column = 82mm - 92mm
- = 4 column = 102mm 112mm

# **BORE CENTRES**

Bore centres = height less 65mm Bore centres from base = 32.5mm

**ACCESSORIES** 

| Optional | CORNEL | Towel | Bar |
|----------|--------|-------|-----|
| optional | CONTEL |       | Bai |

Pipe centres left to right

= width of radiator plus valves = 2 column = 64mm - 74mm

Pipe centres from wall (Based on adjustable wall ties)

= 3 column = 82mm - 92mm = 4 column = 102mm - 112mm

If you would like an alternative size in our Textured Anthracite finish, we have a wider selection available with a delivery time of 10 working days; please see pages 4-9 for more information.

Pipe centres left to right

= width of radiator plus valves

Pipe centres from wall (Based on adjustable wall ties)

= 2 column = 64mm - 74mm = 3 column = 82mm - 92mm = 4 column = 102mm - 112mm

If you would like an alternative size in our Textured Anthracite finish, we have a wider selection available with a delivery time of 10 working days; please see pages 4-9 for more information.

### Pipe Centres for Bare Metal Lacquer only

- Pipe centres left to right = Width of radiator plus valves
- Pipe centres from wall = 2 column = 56mm, 3 column = 74mm, 4 column = 93mm

Pipe centres left to right = Width of radiator plus valves

Pipe centres from wall = 2 column = 56mm, 3 column = 74mm, 4 column = 93mm

Lacquer

Lacquer

+Valves Prices include Angled Nickel KINGSTON TRVs

Please specify at time of order