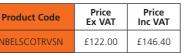

# **CORNEL** Electric

- Italian design & manufacture, steel multi column radiator
- 3 column electric radiator with wall brackets
- 2-year guarantee on the element, 10-years on the radiator
- White RAL 9016 only, delivered within 48-72 hours

# **Sizes and Prices**

| Dii        | mensions (mm | )     | Output ∆t 50°C |       | Product Code     | White   | White     |  |  |  |  |
|------------|--------------|-------|----------------|-------|------------------|---------|-----------|--|--|--|--|
| Height     | Width        | Depth | sections       | Watts | Product Code     | Ex VAT  | Inc VAT   |  |  |  |  |
| Horizontal |              |       |                |       |                  |         |           |  |  |  |  |
|            | 708          | 101   | 14             | 800   | CORN3C607014EW   | £724.00 | £868.80   |  |  |  |  |
| 600        | 843          | 101   | 17             | 1000  | CORN3C608417EW   | £772.00 | £926.40   |  |  |  |  |
| 600        | 978          | 101   | 20             | 1200  | CORN3C609720EW ♦ | £821.00 | £985.20   |  |  |  |  |
|            | 1113         | 101   | 23             | 1500  | CORN3C601123EW   | £867.00 | £1,040.40 |  |  |  |  |