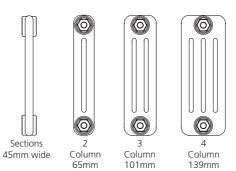

# CORNEL **Steel Multi Column**

White RAL 9016 supplied as standard

45mm mild steel sections - up to 40 sections available

# **ALTERNATIVE MOUNTING OPTIONS**

Wall Brackets (supplied as standard)

**Optional Slip on Feet** (adds 100mm to the overall height)

3 Column - 101mm

2 Column - 65mm

Please Note: 2 slip on feet / floor mounts per radiator up to 18 sections, 4 feet for 21-40 sections.

Sections

45mm