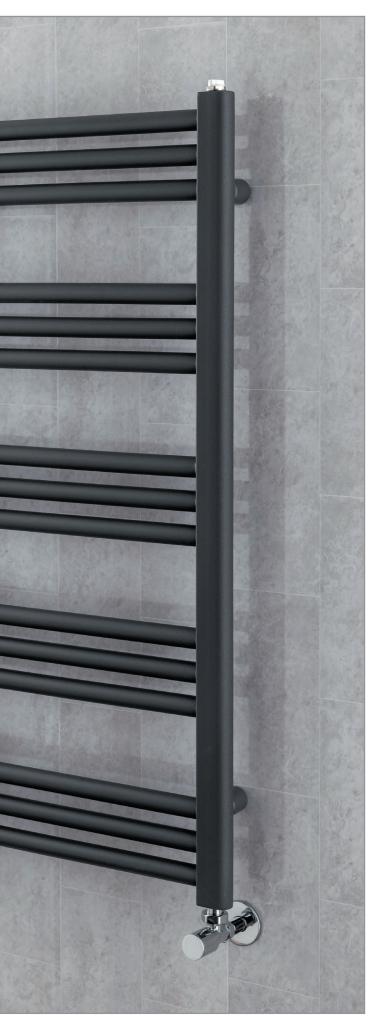

Please specify at time of order

Mottled Copper finish.

Matching CORNEL towel bar (pg.11).

CORNEL vertical 2 column, 1800mm x 341mm with optional slip on feet and white KINGSTON TRVs.