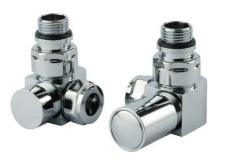

# FARADAY® Type 22 (K2) 🚩

- Smooth plain front with double flat panels and double convectors
- Steel flat panel radiator available in 4 heights and 12 widths
- Standard white RAL 9016 delivered in 48-72 hours
- 23 RAL colours, 10 special finishes, up to 15 working days (pg.12-13)

| Dim    | ensions ( | mm)   | Output | ∆t 50°C |              | White   | White   | RAL Colour | RAL Colour | White             | White              | RAL Colour        |                    |
|--------|-----------|-------|--------|---------|--------------|---------|---------|------------|------------|-------------------|--------------------|-------------------|--------------------|
| Height | Width     | Depth | Watts  | Btu's   | Product Code | Ex VAT  | Inc VAT | Ex VAT     | Inc VAT    | +Valves<br>Ex VAT | +Valves<br>Inc VAT | +Valves<br>Ex VAT | +Valves<br>Inc VAT |
|        | 800       | 102   | 758    | 2586    | FARA308022   | £253.00 | £303.60 | £571.00    | £685.20    | £321.00           | £385.20            | £639.00           | £766.80            |
|        | 1000      | 102   | 948    | 3235    | FARA301022   | £301.00 | £361.20 | £593.00    | £711.60    | £369.00           | £442.80            | £661.00           | £793.20            |
| 200    | 1200      | 102   | 1138   | 3883    | FARA301222   | £351.00 | £421.20 | £670.00    | £804.00    | £419.00           | £502.80            | £738.00           | £885.60            |
| 300    | 1400      | 102   | 1327   | 4528    | FARA301422   | £411.00 | £493.20 | £749.00    | £898.80    | £479.00           | £574.80            | £817.00           | £980.40            |
|        | 1600      | 102   | 1517   | 5176    | FARA301622   | £453.00 | £543.60 | £835.00    | £1,002.00  | £521.00           | £625.20            | £903.00           | £1,083.60          |
|        | 1800      | 102   | 1706   | 5821    | FARA301822   | £501.00 | £601.20 | £929.00    | £1,114.80  | £569.00           | £682.80            | £997.00           | £1,196.40          |
|        | 400       | 102   | 475    | 1621    | FARA404022   | £183.00 | £219.60 | £429.00    | £514.80    | £251.00           | £301.20            | £497.00           | £596.40            |
|        | 600       | 102   | 712    | 2429    | FARA406022   | £208.00 | £249.60 | £495.00    | £594.00    | £276.00           | £331.20            | £563.00           | £675.60            |
|        | 800       | 102   | 950    | 3241    | FARA408022   | £248.00 | £297.60 | £549.00    | £658.80    | £316.00           | £379.20            | £617.00           | £740.40            |
|        | 900       | 102   | 1068   | 3644    | FARA409022   | £273.00 | £327.60 | £609.00    | £730.80    | £341.00           | £409.20            | £677.00           | £812.40            |
| 100    | 1000      | 102   | 1187   | 4050    | FARA401022   | £305.00 | £366.00 | £617.00    | £740.40    | £373.00           | £447.60            | £685.00           | £822.00            |
| 400    | 1200      | 102   | 1424   | 4859    | FARA401222   | £361.00 | £433.20 | £672.00    | £806.40    | £429.00           | £514.80            | £740.00           | £888.00            |
|        | 1400      | 102   | 1662   | 5671    | FARA401422   | £408.00 | £489.60 | £810.00    | £972.00    | £476.00           | £571.20            | £878.00           | £1,053.60          |
|        | 1600      | 102   | 1899   | 6479    | FARA401622   | £470.00 | £564.00 | £896.00    | £1,075.20  | £538.00           | £645.60            | £964.00           | £1,156.80          |
|        | 1800      | 102   | 2137   | 7291    | FARA401822   | £507.00 | £608.40 | £1,055.00  | £1,266.00  | £575.00           | £690.00            | £1,123.00         | £1,347.60          |
|        | 2000      | 102   | 2374   | 8100    | FARA402022   | £577.00 | £692.40 | £1,121.00  | £1,345.20  | £645.00           | £774.00            | £1,189.00         | £1,426.80          |
|        | 400       | 102   | 566    | 1931    | FARA504022   | £206.00 | £247.20 | £442.00    | £530.40    | £274.00           | £328.80            | £510.00           | £612.00            |
|        | 600       | 102   | 848    | 2893    | FARA506022   | £226.00 | £271.20 | £546.00    | £655.20    | £294.00           | £352.80            | £614.00           | £736.80            |
|        | 800       | 102   | 1131   | 3859    | FARA508022   | £277.00 | £332.40 | £620.00    | £744.00    | £345.00           | £414.00            | £688.00           | £825.60            |
|        | 1000      | 102   | 1414   | 4825    | FARA501022 🔶 | £348.00 | £417.60 | £683.00    | £819.60    | £416.00           | £499.20            | £751.00           | £901.20            |
| 500    | 1200      | 102   | 1697   | 5790    | FARA501222   | £405.00 | £486.00 | £813.00    | £975.60    | £473.00           | £567.60            | £881.00           | £1,057.20          |
|        | 1400      | 102   | 1980   | 6756    | FARA501422   | £470.00 | £564.00 | £967.00    | £1,160.40  | £538.00           | £645.60            | £1,035.00         | £1,242.00          |
|        | 1600      | 102   | 2262   | 7718    | FARA501622   | £534.00 | £640.80 | £1,074.00  | £1,288.80  | £602.00           | £722.40            | £1,142.00         | £1,370.40          |
|        | 1800      | 102   | 2545   | 8684    | FARA501822   | £605.00 | £726.00 | £1,213.00  | £1,455.60  | £673.00           | £807.60            | £1,281.00         | £1,537.20          |
|        | 2000      | 102   | 2828   | 9649    | FARA502022   | £670.00 | £804.00 | £1,373.00  | £1,647.60  | £738.00           | £885.60            | £1,441.00         | £1,729.20          |
|        | 400       | 102   | 652    | 2225    | FARA604022   | £230.00 | £276.00 | £505.00    | £606.00    | £298.00           | £357.60            | £573.00           | £687.60            |
|        | 600       | 102   | 979    | 3340    | FARA606022   | £248.00 | £297.60 | £599.00    | £718.80    | £316.00           | £379.20            | £667.00           | £800.40            |
|        | 700       | 102   | 1142   | 3897    | FARA607022   | £289.00 | £346.80 | £649.00    | £778.80    | £357.00           | £428.40            | £717.00           | £860.40            |
|        | 800       | 102   | 1305   | 4453    | FARA608022   | £320.00 | £384.00 | £668.00    | £801.60    | £388.00           | £465.60            | £736.00           | £883.20            |
|        | 900       | 102   | 1468   | 5009    | FARA609022   | £360.00 | £432.00 | £736.00    | £883.20    | £428.00           | £513.60            | £804.00           | £964.80            |
| 600    | 1000      | 102   | 1631   | 5565    | FARA601022   | £402.00 | £482.40 | £780.00    | £936.00    | £470.00           | £564.00            | £848.00           | £1,017.60          |
| 000    | 1100      | 102   | 1794   | 6121    | FARA601122   | £441.00 | £529.20 | £867.00    | £1,040.40  | £509.00           | £610.80            | £935.00           | £1,122.00          |
|        | 1200      | 102   | 1957   | 6677    | FARA601222   | £481.00 | £577.20 | £922.00    | £1,106.40  | £549.00           | £658.80            | £990.00           | £1,188.00          |
|        | 1400      | 102   | 2283   | 7790    | FARA601422   | £562.00 | £674.40 | £1,169.00  | £1,402.80  | £630.00           | £756.00            | £1,237.00         | £1,484.40          |
|        | 1600      | 102   | 2610   | 8905    | FARA601622   | £629.00 | £754.80 | £1,268.00  | £1,521.60  | £697.00           | £836.40            | £1,336.00         | £1,603.20          |
|        | 1800      | 102   | 2936   | 10018   | FARA601822   | £693.00 | £831.60 | £1,421.00  | £1,705.20  | £761.00           | £913.20            | £1,489.00         | £1,786.80          |
|        |           |       |        |         |              |         |         |            |            |                   |                    |                   |                    |