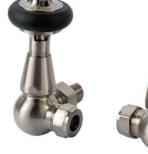

£783.00 £939.60 £1,579.00 £1,894.80 £851.00 £1,021.20 £1,647.00 £1,976.40 2000 102 3262 11130 \*+Valves Prices include a choice of either Chrome or White, angled KINGSTON TRVs, (if you require straight valves please specify)

**Pipe Centres and Technical Drawings** 

Type 22 (K2) Profile

Double steel panels (one front, one back) with double convectors.

FARA602022

Pipe centres left to right = Width plus valves Pipe centres from wall = 73/93mm Depth from wall = 125 / 145mm

® FARADAY is a registered trademark of IRSAP UK Limited

Please specify at time of order

Supplies4Heat Value & Service

◆FARADAY® Type 22 (K2) 500mm x 1000mm in RAL 7016 Anthracite Grey with nickel KINGSTON TRVs & matching Pipe Covers & Shrouds.