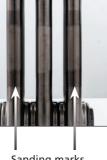

# **Bare Metal Lacquer Finish**

(Supplied as standard)

24mn

Each radiator will be unique, with the random position of the weld lines on the column tubes and the level of the final sanding.

The clear lacquer allows these characteristics to be the hero and maintains the natural steel finish.

Sanding marks