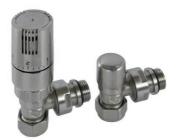

# FARADAY<sup>®</sup> Type 11 (K1)

- Smooth plain front with a single flat panel and a single convector
- Steel flat panel radiator available in 3 heights and 12 widths
- Standard white RAL 9016 delivered in 48-72 hours
- 23 RAL colours, 10 special finishes, up to 15 working days (pg.12-13)

### **Pipe Centres and Technical Drawings**

Type 11 (K1) Profile

Single steel panel with a single convector.

® FARADAY is a registered trademark of IRSAP UK Limited

Please specify at time of order

FARADAY<sup>®</sup> Type 11 (K1) 500mm x 1000mm in White RAL 9016 shown with WELLINGTON TRVs and White Radsnaps.