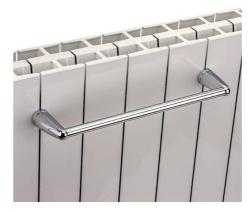

# **BORE CENTRES**

Bore centres = height less 65mm Bore centres from base = 32.5mm

**ACCESSORIES** 

| Optional | CORNEL | Towel | Bar |
|----------|--------|-------|-----|
| optional | CONTEL |       | Bai |

| Description                                 | Product Code | Price<br>Ex VAT | Price<br>Inc VAT |
|---------------------------------------------|--------------|-----------------|------------------|
| Chrome Towel Bar to fit 8 Sections or more  | CORNTB08SEC  | £69.00          | £82.80           |
| Chrome Towel Bar to fit 10 Sections or more | CORNTB10SEC  | £85.00          | £102.00          |

CORNEL 4 column 1800mm x 431mm in special finish Matt White with optional slip on welded feet & white Kingston TRVs & matching pipe covers & shrouds

Please note: The towel bar will sit off centre for CORNEL radiators that have an uneven number of sections