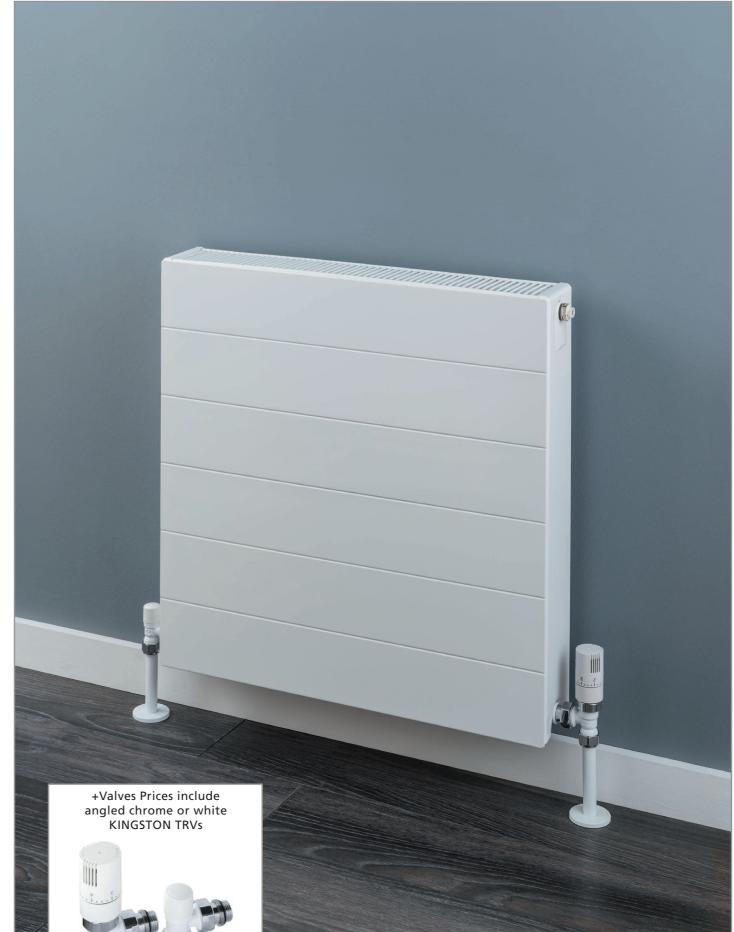

# We promise;

- Great Value: quality products at affordable prices.
- All Products from Stock: ready to be sent when you need them.
- Free 48-72 hour delivery for stock finishes: Scotland and offshore islands may take longer where we aim to deliver within 5 working days (please note that delivery times start from order confirmation date).
- 23 RAL Colours & 10 special finishes: all white radiator & towel rail ranges are available in a choice of 23 RAL Colours & 10 special finishes, see pages 12-13 for full details.
- +Valves Prices: best value easy to order bundle options with our +Valves prices.
- Quality Guaranteed: 10-year guarantee on radiators & towel rails made in our factories.
- Optional Timed Next-Day Delivery: on selected Towel Rails, please call 01342 302250 or visit supplies4heat.co.uk for more information.