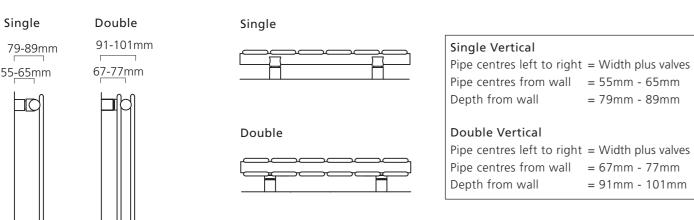

# **PIPE CENTRES**

Pipe centres left to right

= width of radiator plus valves

Pipe centres from wall (Based on adjustable wall ties)

- = 2 column = 64mm 74mm = 3 column = 82mm - 92mm
- = 4 column = 102mm 112mm

Pipe centres left to right

= width of radiator plus valves = 2 column = 64mm - 74mm

Pipe centres from wall (Based on adjustable wall ties)

= 3 column = 82mm - 92mm = 4 column = 102mm - 112mm

If you would like an alternative size in our Textured Anthracite finish, we have a wider selection available with a delivery time of 10 working days; please see pages 4-9 for more information.

Pipe centres left to right

= width of radiator plus valves

Pipe centres from wall (Based on adjustable wall ties)

= 2 column = 64mm - 74mm = 3 column = 82mm - 92mm = 4 column = 102mm - 112mm

If you would like an alternative size in our Textured Anthracite finish, we have a wider selection available with a delivery time of 10 working days; please see pages 4-9 for more information.

### Pipe Centres for Bare Metal Lacquer only

- Pipe centres left to right = Width of radiator plus valves
- Pipe centres from wall = 2 column = 56mm, 3 column = 74mm, 4 column = 93mm

Pipe centres left to right = Width of radiator plus valves

Pipe centres from wall = 2 column = 56mm, 3 column = 74mm, 4 column = 93mm

Lacquer

Lacquer

+Valves Prices include Angled Nickel KINGSTON TRVs

Please specify at time of order

**Pipe Centres and Technical Drawings** 

Type 22 (K2) Profile

Double steel panels (one front, one back) with double convectors.

FARA602022

Pipe centres left to right = Width plus valves Pipe centres from wall = 73/93mm Depth from wall = 125 / 145mm