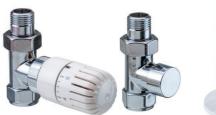

® FARADAY is a registered trademark of IRSAP UK Limited

Please specify at time of order

Supplies4Heat Value & Service

◆FARADAY® Type 22 (K2) 500mm x 1000mm in RAL 7016 Anthracite Grey with nickel KINGSTON TRVs & matching Pipe Covers & Shrouds.