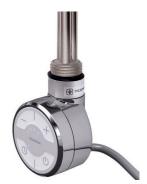

# **CORNEL** Electric

- Italian design & manufacture, steel multi column radiator
- 3 column electric radiator with wall brackets
- 2-year guarantee on the element, 10-years on the radiator
- White RAL 9016 only, delivered within 48-72 hours

Widths include measurement for bushes. Please note due to manufacturing tolerances widths shown may vary by +/- 2mm.

The Cornel Electric range combines the classic Cornel design with the flexibility of a fully controllable electric element. Offering 8 function modes, the Cornel Electric can be set to operate when you wish, on a daily basis, or you can select one of the three pre-set programmes. The Open Window Function detects an open external door or window and will turn the radiator off if it detects that it is allowing heat to escape, saving energy and money.

### • IP24

8 operating modes: weekly program, 3 integrated pre-set timed programs, • pilot-wire facility, comfort, night and antifreeze.

L\_\_\_\_

80

125

- Open Window Function •
- 2-Year Guarantee on the element