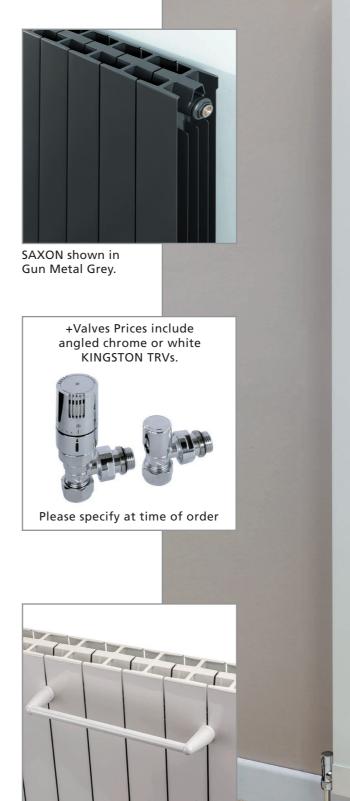

# **PIPE CENTRES**

Pipe centres left to right

= width of radiator plus valves

Pipe centres from wall (Based on adjustable wall ties)

- = 2 column = 64mm 74mm = 3 column = 82mm - 92mm
- = 4 column = 102mm 112mm

# **BORE CENTRES**

Bore centres = height less 65mm Bore centres from base = 32.5mm

**ACCESSORIES** 

| Optional | CORNEL | Towel | Bar |
|----------|--------|-------|-----|
| optional | CONTEL |       | Bai |

| Description                                 | Product Code | Price<br>Ex VAT | Price<br>Inc VAT |
|---------------------------------------------|--------------|-----------------|------------------|
| Chrome Towel Bar to fit 8 Sections or more  | CORNTB08SEC  | £69.00          | £82.80           |
| Chrome Towel Bar to fit 10 Sections or more | CORNTB10SEC  | £85.00          | £102.00          |

Sections

45mm

### Nylon Spanner

Description **Product Code** MCSPANNER Nvlon Spanner

Perfect for tightening CORNEL bushes and airvents, this robust nylon spanner is an exact fit and will reduce the risk of damaging your radiator with inappropriate metal tools.