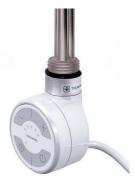

# **CORNEL** Electric

- Italian design & manufacture, steel multi column radiator
- 3 column electric radiator with wall brackets
- 2-year guarantee on the element, 10-years on the radiator
- White RAL 9016 only, delivered within 48-72 hours

Widths include measurement for bushes. Please note due to manufacturing tolerances widths shown may vary by +/- 2mm.

The Cornel Electric range combines the classic Cornel design with the flexibility of a fully controllable electric element. Offering 8 function modes, the Cornel Electric can be set to operate when you wish, on a daily basis, or you can select one of the three pre-set programmes. The Open Window Function detects an open external door or window and will turn the radiator off if it detects that it is allowing heat to escape, saving energy and money.

### • IP24

8 operating modes: weekly program, 3 integrated pre-set timed programs, • pilot-wire facility, comfort, night and antifreeze.

L\_\_\_\_

80

125

- Open Window Function •
- 2-Year Guarantee on the element