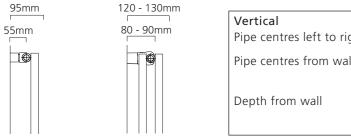

# **PIPE CENTRES**

Pipe centres left to right

= width of radiator plus valves

Pipe centres from wall (Based on adjustable wall ties)

- = 2 column = 64mm 74mm = 3 column = 82mm - 92mm
- = 4 column = 102mm 112mm

Pipe centres left to right

= width of radiator plus valves = 2 column = 64mm - 74mm

Pipe centres from wall (Based on adjustable wall ties)

= 3 column = 82mm - 92mm = 4 column = 102mm - 112mm

If you would like an alternative size in our Textured Anthracite finish, we have a wider selection available with a delivery time of 10 working days; please see pages 4-9 for more information.

Pipe centres left to right

= width of radiator plus valves

Pipe centres from wall (Based on adjustable wall ties)

= 2 column = 64mm - 74mm = 3 column = 82mm - 92mm = 4 column = 102mm - 112mm

If you would like an alternative size in our Textured Anthracite finish, we have a wider selection available with a delivery time of 10 working days; please see pages 4-9 for more information.

### Pipe Centres for Bare Metal Lacquer only

- Pipe centres left to right = Width of radiator plus valves
- Pipe centres from wall = 2 column = 56mm, 3 column = 74mm, 4 column = 93mm

Pipe centres left to right = Width of radiator plus valves

Pipe centres from wall = 2 column = 56mm, 3 column = 74mm, 4 column = 93mm

Lacquer

Lacquer

+Valves Prices include Angled Nickel KINGSTON TRVs

Please specify at time of order

**Pipe Centres and Technical Drawings** 

Type 22 (K2) Profile

Double steel panels (one front, one back) with double convectors.

FARA602022

Pipe centres left to right = Width plus valves Pipe centres from wall = 73/93mm Depth from wall = 125 / 145mm