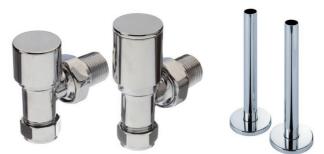

# **ALTERNATIVE MOUNTING OPTIONS**

Wall Brackets (supplied as standard)

**Optional Slip on Feet** (adds 100mm to the overall height)

3 Column - 101mm

2 Column - 65mm

Please Note: 2 slip on feet / floor mounts per radiator up to 18 sections, 4 feet for 21-40 sections.

**Optional Floor Mounts** (adds 105mm to the overall height)

**Optional Stud Wall Brackets** (minimum height from floor = 100mm)

| Description           | Kit<br>Quantity | Column          | Product Code | White<br>Ex VAT | White<br>Inc VAT | RAL Colour<br>Ex VAT | RAL Colour<br>Inc VAT |
|-----------------------|-----------------|-----------------|--------------|-----------------|------------------|----------------------|-----------------------|
| Clin on Foot kit      | 2               | 2, 3 & 4 Column | CORNSOF2     | £82.00          | £98.40           | £88.00               | £105.60               |
| Slip on Feet kit      | 4               | 2, 3 & 4 Column | CORNSOF4     | £164.00         | £196.80          | £176.00              | £211.20               |
| Elson Marund Isid     | 2               | 2, 3 & 4 Column | CORNFM2      | £54.00          | £64.80           | £74.00               | £88.80                |
| Floor Mount kit       | 4               | 2, 3 & 4 Column | CORNFM4      | £108.00         | £129.60          | £148.00              | £177.60               |
| Stud Wall Bracket kit | 4               | 2, 3 & 4 Column | CORNSTWB4    | £62.00          | £74.40           | £84.00               | £100.80               |
| Stud wan Bracket Kit  | 6               | 2, 3 & 4 Column | CORNSTWB6    | £93.00          | £111.60          | £126.00              | £151.20               |

# **PIPE CENTRES**

Pipe centres left to right

= width of radiator plus valves

Pipe centres from wall (Based on adjustable wall ties)

- = 2 column = 64mm 74mm = 3 column = 82mm - 92mm
- = 4 column = 102mm 112mm