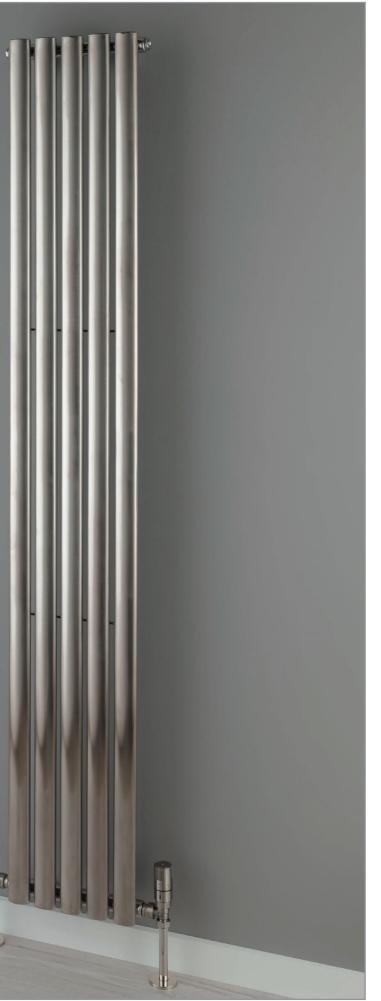

+Valves Prices include angled nickel KINGSTON TRVs

Please specify at time of order

Horizontal version with slip on feet (pg.20-21).

create industrial chic.

# Supplies4Heat • Value & Service

CORNEL Bare Metal Lacquer vertical 2 Column, 1800mm x 431mm with wall brackets & nickel KINGSTON TRVs.