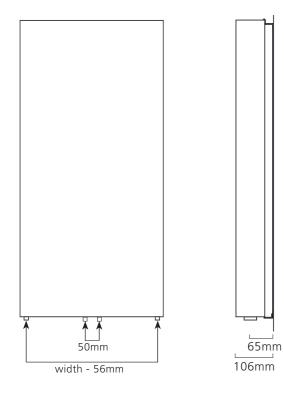

# **ALTERNATIVE MOUNTING OPTIONS**

Wall Brackets (supplied as standard)

**Optional Slip on Feet** (adds 100mm to the overall height)

3 Column - 101mm

2 Column - 65mm

Please Note: 2 slip on feet / floor mounts per radiator up to 18 sections, 4 feet for 21-40 sections.

# **PIPE CENTRES**

Pipe centres left to right

= width of radiator plus valves

Pipe centres from wall (Based on adjustable wall ties)

- = 2 column = 64mm 74mm = 3 column = 82mm - 92mm
- = 4 column = 102mm 112mm