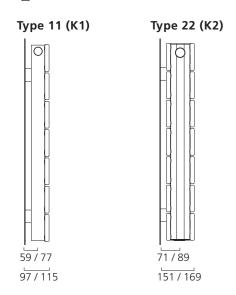

# FARADAY<sup>®</sup> Type 11 (K1)

- Smooth plain front with a single flat panel and a single convector
- Steel flat panel radiator available in 3 heights and 12 widths
- Standard white RAL 9016 delivered in 48-72 hours
- 23 RAL colours, 10 special finishes, up to 15 working days (pg.12-13)

### **Pipe Centres and Technical Drawings**

Type 11 (K1) Profile

Single steel panel with a single convector.

® FARADAY is a registered trademark of IRSAP UK Limited

Please specify at time of order

FARADAY<sup>®</sup> Type 11 (K1) 500mm x 1000mm in White RAL 9016 shown with WELLINGTON TRVs and White Radsnaps.

# FARADAY® Type 22 (K2) 🚩

- Smooth plain front with double flat panels and double convectors
- Steel flat panel radiator available in 4 heights and 12 widths
- Standard white RAL 9016 delivered in 48-72 hours
- 23 RAL colours, 10 special finishes, up to 15 working days (pg.12-13)

**Pipe Centres and Technical Drawings** 

Type 22 (K2) Profile

Double steel panels (one front, one back) with double convectors.

FARA602022

Pipe centres left to right = Width plus valves Pipe centres from wall = 73/93mm Depth from wall = 125 / 145mm