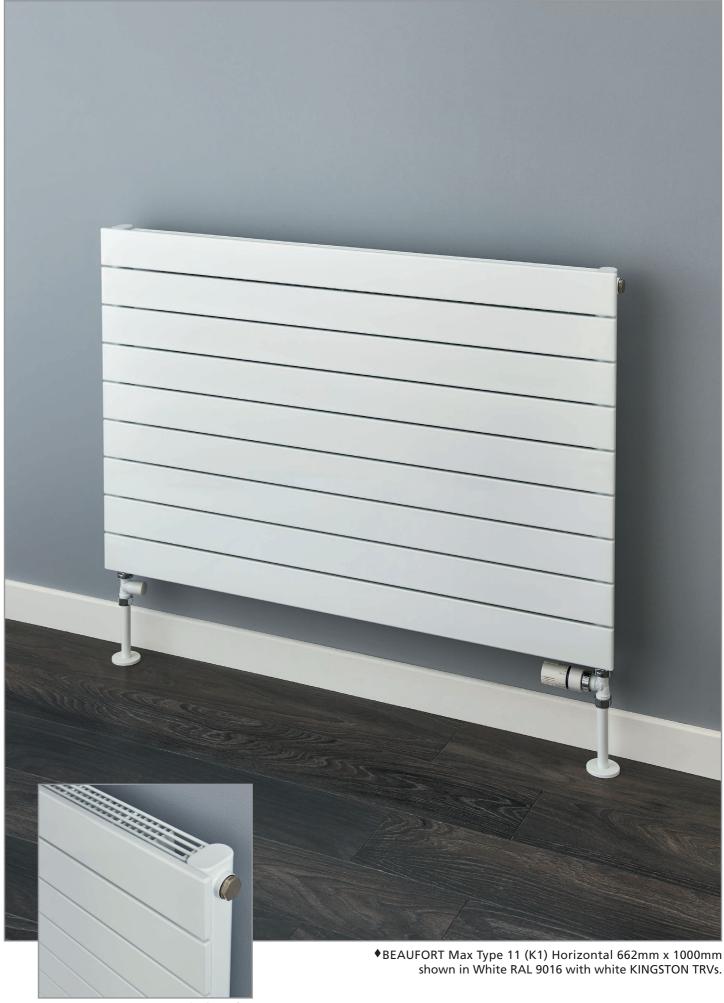

### **Pipe Centres and Technical Drawings**

Type 11 (K1) Profile

Single steel panel with a single convector.

® FARADAY is a registered trademark of IRSAP UK Limited

Please specify at time of order

FARADAY<sup>®</sup> Type 11 (K1) 500mm x 1000mm in White RAL 9016 shown with WELLINGTON TRVs and White Radsnaps.