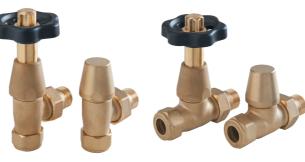

£783.00 £939.60 £1,579.00 £1,894.80 £851.00 £1,021.20 £1,647.00 £1,976.40 2000 102 3262 11130 \*+Valves Prices include a choice of either Chrome or White, angled KINGSTON TRVs, (if you require straight valves please specify)

**Pipe Centres and Technical Drawings** 

Type 22 (K2) Profile

Double steel panels (one front, one back) with double convectors.

FARA602022

Pipe centres left to right = Width plus valves Pipe centres from wall = 73/93mm Depth from wall = 125 / 145mm

® FARADAY is a registered trademark of IRSAP UK Limited

Please specify at time of order

Supplies4Heat Value & Service

◆FARADAY® Type 22 (K2) 500mm x 1000mm in RAL 7016 Anthracite Grey with nickel KINGSTON TRVs & matching Pipe Covers & Shrouds.