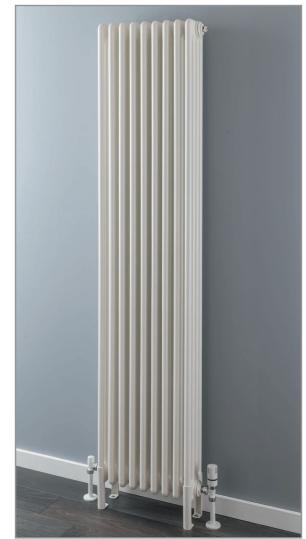

# **CORNEL** 2 Column

- Italian design & manufacture, steel multi column radiator
- Wall brackets as standard; alternative mounting options available (pg.10)
- Standard white RAL 9016 delivered in 48-72 hours
- 23 RAL colours, 10 special finishes, up to 10 working days (pg.12-13)

### **CORNEL** alternative mounting options

Please refer to pages 10-11 for alternative mounting options and pipe centre information

**Optional floor mounts** 

23 RAL colours & 10 special finishes available (see pages 12-13 for full RAL and special finish options)

Please specify at time of order

Mottled Copper finish.

Matching CORNEL towel bar (pg.11).

CORNEL vertical 2 column, 1800mm x 341mm with optional slip on feet and white KINGSTON TRVs.