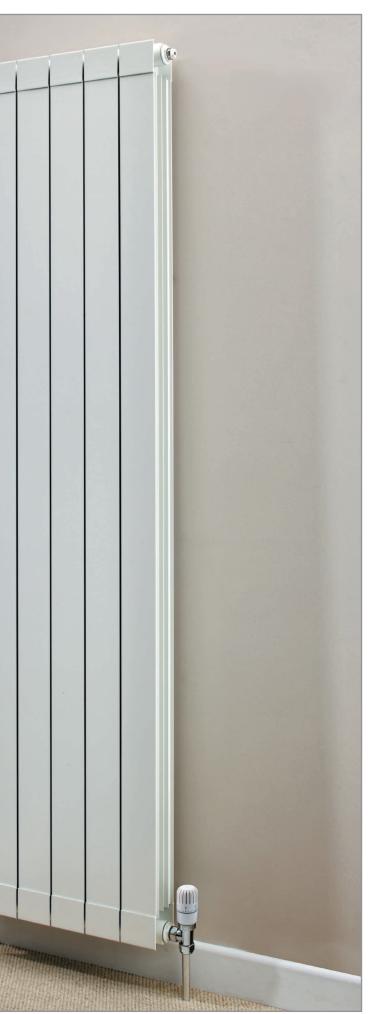

# **CORNEL** Bare Metal Lacquer

- Italian design & manufacture, steel multi column vertical radiator
- 2 & 3 column options in 2 heights & up to 8 widths; set sizes only
- Universal wall brackets as standard, optional slip on feet available
- Delivered within 48-72 hours

# All prices include universal wall brackets. Slip on feet available at a supplementary price, please specify at time of order.

| D              | imensions | (mm)  |       | C        | Output | Δt 50°C | Developed Co.de  | Lacquer | Lacquer   | Lacquer +Valves | Lacquer +Valves |  |
|----------------|-----------|-------|-------|----------|--------|---------|------------------|---------|-----------|-----------------|-----------------|--|
| No. of Columns | Height    | Width | Depth | Sections | Watts  | Btu's   | Product Code     | Ex VAT  | Inc VAT   | Ex VAT          | Inc VAT         |  |
| Vertical       |           |       |       |          |        |         |                  |         |           |                 |                 |  |
|                |           | 296   | 65    | 6        | 618    | 2109    | CORN2C152906VL   | £246.00 | £295.20   | £349.00         | £418.80         |  |
|                | 1500      | 386   | 65    | 8        | 824    | 2811    | CORN2C153808VL   | £321.00 | £385.20   | £424.00         | £508.80         |  |
|                |           | 476   | 65    | 10       | 1030   | 3514    | CORN2C154710VL   | £399.00 | £478.80   | £502.00         | £602.40         |  |
| 2 Column       | 1800      | 206   | 65    | 4        | 496    | 1692    | CORN2C182004VL   | £204.00 | £244.80   | £307.00         | £368.40         |  |
|                |           | 341   | 65    | 7        | 868    | 2962    | CORN2C183307VL   | £343.00 | £411.60   | £446.00         | £535.20         |  |
| New            |           | 431   | 65    | 9        | 1116   | 3808    | CORN2C184209VL ♦ | £437.00 | £524.40   | £540.00         | £648.00         |  |
|                |           | 521   | 65    | 11       | 1364   | 4654    | CORN2C185111VL   | £529.00 | £634.80   | £632.00         | £758.40         |  |
|                |           | 611   | 65    | 13       | 1612   | 5500    | CORN2C186013VL   | £623.00 | £747.60   | £726.00         | £871.20         |  |
|                |           | 341   | 101   | 7        | 1176   | 4013    | CORN3C183307VL   | £494.00 | £592.80   | £597.00         | £716.40         |  |
| 2 Column       | 1800      | 431   | 101   | 9        | 1512   | 5159    | CORN3C184209VL   | £633.00 | £759.60   | £736.00         | £883.20         |  |
| 3 Column       | 1800      | 521   | 101   | 11       | 1848   | 6305    | CORN3C185111VL   | £769.00 | £922.80   | £872.00         | £1,046.40       |  |
|                |           | 611   | 101   | 13       | 2184   | 7452    | CORN3C186013VL   | £906.00 | £1,087.20 | £1,009.00       | £1,210.80       |  |

+Valves Prices include angled nickel KINGSTON TRVs

Please specify at time of order

Horizontal version with slip on feet (pg.20-21).

create industrial chic.

# Optional slip on feet kits **Universal Wall Brackets**

Widths include measurement for bushes. Please note due to manufacturing tolerances widths shown may vary by +/- 2mm.

(2 feet per radiator up to 18 sections, 22 & 26 sections require 4 feet).

\*+Valves Prices include nickel KINGSTON TRVs (angled as standard), please specify if you require straight at time of order.

| Description      | Kit Quantity                    | Product Code | Lacquer<br>Ex VAT | Lacquer<br>Inc VAT                                                                                                                         |
|------------------|---------------------------------|--------------|-------------------|--------------------------------------------------------------------------------------------------------------------------------------------|
| 2.2.9.4.6.4      | 2                               | CORNSOF2L    | £88.00            | £105.60                                                                                                                                    |
| 2, 3, & 4 Column | 4                               | CORNSOF4L    | £176.00           | £211.20                                                                                                                                    |
|                  | Description<br>2, 3, & 4 Column | 2            | 2 CORNSOF2L       | Description         Kit Quantity         Product Code         Ex VAT           2, 3, & 4 Column         2         CORNSOF2L         £88.00 |

### Pipe Centres for Bare Metal Lacquer only

- Pipe centres left to right = Width of radiator plus valves
- Pipe centres from wall = 2 column = 56mm, 3 column = 74mm, 4 column = 93mm

# **Bare Metal Lacquer Finish**

(Supplied as standard)

24mn

Each radiator will be unique, with the random position of the weld lines on the column tubes and the level of the final sanding.

The clear lacquer allows these characteristics to be the hero and maintains the natural steel finish.