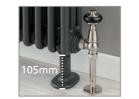

**Optional Floor Mounts** (adds 105mm to the overall height)

**Optional Stud Wall Brackets** (minimum height from floor = 100mm)

| Description           | Kit<br>Quantity | Column          | Product Code | White<br>Ex VAT | White<br>Inc VAT | RAL Colour<br>Ex VAT | RAL Colour<br>Inc VAT |
|-----------------------|-----------------|-----------------|--------------|-----------------|------------------|----------------------|-----------------------|
| Clin on Foot kit      | 2               | 2, 3 & 4 Column | CORNSOF2     | £82.00          | £98.40           | £88.00               | £105.60               |
| Slip on Feet kit      | 4               | 2, 3 & 4 Column | CORNSOF4     | £164.00         | £196.80          | £176.00              | £211.20               |
| Elson Marund Isid     | 2               | 2, 3 & 4 Column | CORNFM2      | £54.00          | £64.80           | £74.00               | £88.80                |
| Floor Mount kit       | 4               | 2, 3 & 4 Column | CORNFM4      | £108.00         | £129.60          | £148.00              | £177.60               |
| Stud Wall Bracket kit | 4               | 2, 3 & 4 Column | CORNSTWB4    | £62.00          | £74.40           | £84.00               | £100.80               |
| Stud wan Bracket Kit  | 6               | 2, 3 & 4 Column | CORNSTWB6    | £93.00          | £111.60          | £126.00              | £151.20               |