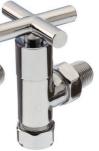

### Please add 10% to the RAL colour price to work out your special finish price.

Widths include measurement for bushes. Please note due to manufacturing tolerances widths shown may vary by +/- 2mm. See page 11 for pipe centres. \*+Valves Prices include a choice of either chrome or white, angled KINGSTON TRVs, (if you require straight valves please specify)

Widths include measurement for bushes. Please note due to manufacturing tolerances widths shown may vary by +/- 2mm. See page 11 for pipe centres. \*+Valves Prices include a choice of either chrome or white, angled KINGSTON TRVs, (if you require straight valves please specify)