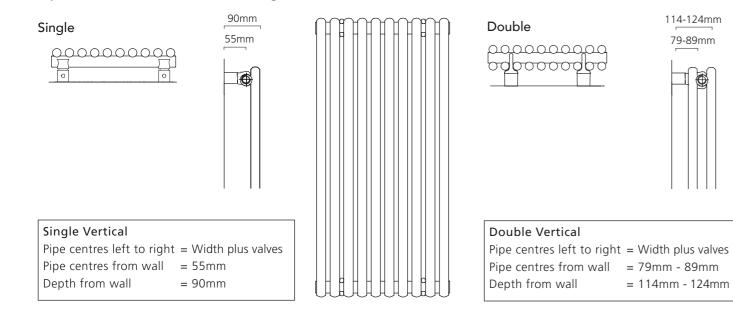

# **PIPE CENTRES**

Pipe centres left to right

= width of radiator plus valves

Pipe centres from wall (Based on adjustable wall ties)

- = 2 column = 64mm 74mm = 3 column = 82mm - 92mm
- = 4 column = 102mm 112mm

Pipe centres left to right

= width of radiator plus valves = 2 column = 64mm - 74mm

Pipe centres from wall (Based on adjustable wall ties)

= 3 column = 82mm - 92mm = 4 column = 102mm - 112mm

If you would like an alternative size in our Textured Anthracite finish, we have a wider selection available with a delivery time of 10 working days; please see pages 4-9 for more information.

Pipe centres left to right

= width of radiator plus valves

Pipe centres from wall (Based on adjustable wall ties)

= 2 column = 64mm - 74mm = 3 column = 82mm - 92mm = 4 column = 102mm - 112mm

If you would like an alternative size in our Textured Anthracite finish, we have a wider selection available with a delivery time of 10 working days; please see pages 4-9 for more information.

### Pipe Centres for Bare Metal Lacquer only

- Pipe centres left to right = Width of radiator plus valves
- Pipe centres from wall = 2 column = 56mm, 3 column = 74mm, 4 column = 93mm

Pipe centres left to right = Width of radiator plus valves

Pipe centres from wall = 2 column = 56mm, 3 column = 74mm, 4 column = 93mm

Lacquer

Lacquer

+Valves Prices include Angled Nickel KINGSTON TRVs

Please specify at time of order

**Pipe Centres and Technical Drawings** 

Type 22 (K2) Profile

Double steel panels (one front, one back) with double convectors.

FARA602022

Pipe centres left to right = Width plus valves Pipe centres from wall = 73/93mm Depth from wall = 125 / 145mm