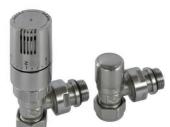

# **CORNEL** Electric

- Italian design & manufacture, steel multi column radiator
- 3 column electric radiator with wall brackets
- 2-year guarantee on the element, 10-years on the radiator
- White RAL 9016 only, delivered within 48-72 hours

# **Sizes and Prices**

| Dii        | mensions (mm | )     | Output ∆t 50°C |       | Product Code     | White   | White     |  |  |  |  |
|------------|--------------|-------|----------------|-------|------------------|---------|-----------|--|--|--|--|
| Height     | Width        | Depth | sections       | Watts | Product Code     | Ex VAT  | Inc VAT   |  |  |  |  |
| Horizontal |              |       |                |       |                  |         |           |  |  |  |  |
|            | 708          | 101   | 14             | 800   | CORN3C607014EW   | £724.00 | £868.80   |  |  |  |  |
| 600        | 843          | 101   | 17             | 1000  | CORN3C608417EW   | £772.00 | £926.40   |  |  |  |  |
| 600        | 978          | 101   | 20             | 1200  | CORN3C609720EW ♦ | £821.00 | £985.20   |  |  |  |  |
|            | 1113         | 101   | 23             | 1500  | CORN3C601123EW   | £867.00 | £1,040.40 |  |  |  |  |

Widths include measurement for bushes. Please note due to manufacturing tolerances widths shown may vary by +/- 2mm.

The Cornel Electric range combines the classic Cornel design with the flexibility of a fully controllable electric element. Offering 8 function modes, the Cornel Electric can be set to operate when you wish, on a daily basis, or you can select one of the three pre-set programmes. The Open Window Function detects an open external door or window and will turn the radiator off if it detects that it is allowing heat to escape, saving energy and money.