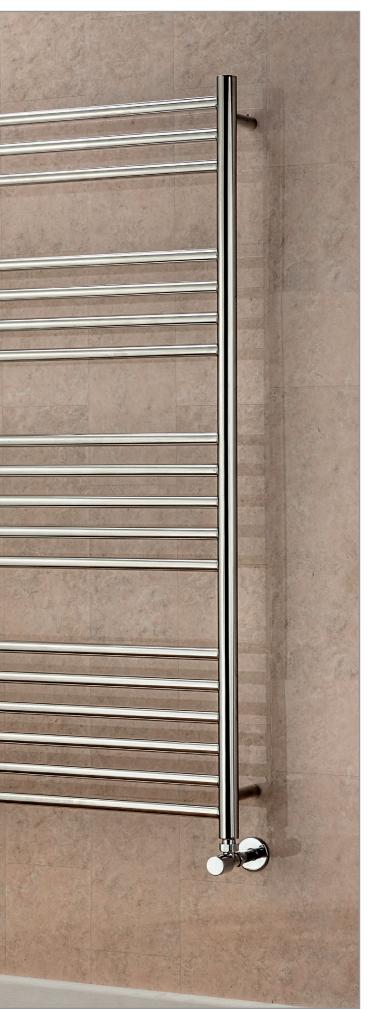

| Product                  | Pages   |
|--------------------------|---------|
| TOWEL RAILS              |         |
| TALLIS Ladder Rail       | 70      |
| TALLIS Fusion            | 71      |
| CHAUCER Side Rail        | 72 - 73 |
| APSLEY (Electric models) | 74 - 75 |
| WINSFORD Ladder Rail     | 76 - 77 |
| ARGYLL (Electric models) | 78 - 79 |
| ASHBY                    | 80      |
| MILTON                   | 81      |
| LANARK                   | 82 - 83 |
| CLEVES                   | 84 - 85 |
| BOLEYN                   | 86 - 87 |
| VALVES                   | 88 - 91 |
| ACCESSORIES              | 92      |
| HANGING PEGS & BARS      | 93      |
| HEATING ELEMENTS         | 94 - 95 |