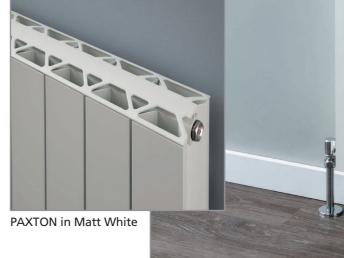

# **CORNEL** Bare Metal Lacquer

- Italian design & manufacture, steel multi column vertical radiator
- 2 & 3 column options in 2 heights & up to 8 widths; set sizes only
- Universal wall brackets as standard, optional slip on feet available
- Delivered within 48-72 hours

# All prices include universal wall brackets. Slip on feet available at a supplementary price, please specify at time of order.

| D              | imensions | (mm)  |       | C        | Output | Δt 50°C | Developed Co.de  | Lacquer | Lacquer   | Lacquer +Valves | Lacquer +Valves |  |
|----------------|-----------|-------|-------|----------|--------|---------|------------------|---------|-----------|-----------------|-----------------|--|
| No. of Columns | Height    | Width | Depth | Sections | Watts  | Btu's   | Product Code     | Ex VAT  | Inc VAT   | Ex VAT          | Inc VAT         |  |
| Vertical       |           |       |       |          |        |         |                  |         |           |                 |                 |  |
|                |           | 296   | 65    | 6        | 618    | 2109    | CORN2C152906VL   | £246.00 | £295.20   | £349.00         | £418.80         |  |
|                | 1500      | 386   | 65    | 8        | 824    | 2811    | CORN2C153808VL   | £321.00 | £385.20   | £424.00         | £508.80         |  |
|                |           | 476   | 65    | 10       | 1030   | 3514    | CORN2C154710VL   | £399.00 | £478.80   | £502.00         | £602.40         |  |
| 2 Column       | 1800      | 206   | 65    | 4        | 496    | 1692    | CORN2C182004VL   | £204.00 | £244.80   | £307.00         | £368.40         |  |
|                |           | 341   | 65    | 7        | 868    | 2962    | CORN2C183307VL   | £343.00 | £411.60   | £446.00         | £535.20         |  |
| New            |           | 431   | 65    | 9        | 1116   | 3808    | CORN2C184209VL ♦ | £437.00 | £524.40   | £540.00         | £648.00         |  |
|                |           | 521   | 65    | 11       | 1364   | 4654    | CORN2C185111VL   | £529.00 | £634.80   | £632.00         | £758.40         |  |
|                |           | 611   | 65    | 13       | 1612   | 5500    | CORN2C186013VL   | £623.00 | £747.60   | £726.00         | £871.20         |  |
|                |           | 341   | 101   | 7        | 1176   | 4013    | CORN3C183307VL   | £494.00 | £592.80   | £597.00         | £716.40         |  |
| 2 Column       | 1800      | 431   | 101   | 9        | 1512   | 5159    | CORN3C184209VL   | £633.00 | £759.60   | £736.00         | £883.20         |  |
| 3 Column       | 1800      | 521   | 101   | 11       | 1848   | 6305    | CORN3C185111VL   | £769.00 | £922.80   | £872.00         | £1,046.40       |  |
|                |           | 611   | 101   | 13       | 2184   | 7452    | CORN3C186013VL   | £906.00 | £1,087.20 | £1,009.00       | £1,210.80       |  |