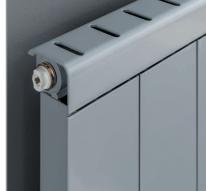

# CORNEL **Steel Multi Column**

White RAL 9016 supplied as standard

45mm mild steel sections - up to 40 sections available

# **ALTERNATIVE MOUNTING OPTIONS**

Wall Brackets (supplied as standard)

**Optional Slip on Feet** (adds 100mm to the overall height)

3 Column - 101mm

2 Column - 65mm

Please Note: 2 slip on feet / floor mounts per radiator up to 18 sections, 4 feet for 21-40 sections.