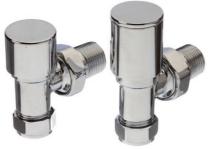

£783.00 £939.60 £1,579.00 £1,894.80 £851.00 £1,021.20 £1,647.00 £1,976.40 2000 102 3262 11130 \*+Valves Prices include a choice of either Chrome or White, angled KINGSTON TRVs, (if you require straight valves please specify)

**Pipe Centres and Technical Drawings** 

Type 22 (K2) Profile

Double steel panels (one front, one back) with double convectors.

FARA602022

Pipe centres left to right = Width plus valves Pipe centres from wall = 73/93mm Depth from wall = 125 / 145mm

® FARADAY is a registered trademark of IRSAP UK Limited

Please specify at time of order

Supplies4Heat Value & Service

◆FARADAY® Type 22 (K2) 500mm x 1000mm in RAL 7016 Anthracite Grey with nickel KINGSTON TRVs & matching Pipe Covers & Shrouds.