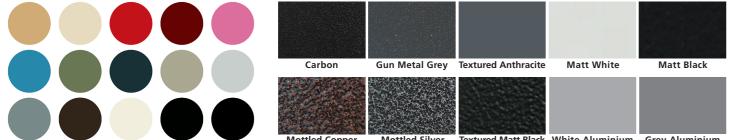

# **23 RAL COLOURS**

All white radiator & towel rail ranges are also available in a choice of 23 RAL Colours or one of 10 special finishes (excluding the ARGYLL, TALLIS FUSION, LANARK, CLEVES & BOLEYN towel rails and all electric models)

Your new radiator or towel rail will be painted by our UK based specialists in a long-lasting satin finish. To allow for the colour process, delivery will be up to 15 working days to UK mainland invoice addresses (10 working days for CORNEL & SAXON ranges), offshore islands may take longer where we aim to deliver within 20 working days. For orders of more than 10 radiators please allow an additional 5 working days. 23 popular RAL colours to choose from, painted in a satin sheen finish, similar to eggshell.

# RAL 9016 - Traffic White supplied as standard (excluding the SAXON which is supplied in RAL 9010 as standard).

Please contact Customer Services on 01342 306880 or visit supplies4heat.co.uk to order a colour chip sample.

# **10 SPECIAL FINISHES**

Please add 10% to the RAL Colour price to work out your Special Finish price

Please note: Due to the printing process and manufacturing tolerances the colour (including white) of a finished radiator may vary slightly from the colours represented in this brochure. It should also be noted that the final finished colour of radiators ordered in the same colour but at different times may vary due to production processes.

Mottled Copper Mottled Silver Textured Matt Black White Aluminium Grey Aluminium