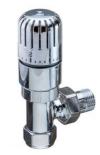

£783.00 £939.60 £1,579.00 £1,894.80 £851.00 £1,021.20 £1,647.00 £1,976.40 2000 102 3262 11130 \*+Valves Prices include a choice of either Chrome or White, angled KINGSTON TRVs, (if you require straight valves please specify)

**Pipe Centres and Technical Drawings** 

Type 22 (K2) Profile

Double steel panels (one front, one back) with double convectors.

FARA602022

Pipe centres left to right = Width plus valves Pipe centres from wall = 73/93mm Depth from wall = 125 / 145mm

® FARADAY is a registered trademark of IRSAP UK Limited

Please specify at time of order

Supplies4Heat Value & Service

◆FARADAY® Type 22 (K2) 500mm x 1000mm in RAL 7016 Anthracite Grey with nickel KINGSTON TRVs & matching Pipe Covers & Shrouds.