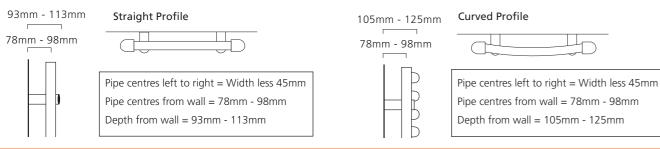

# **PIPE CENTRES**

Pipe centres left to right

= width of radiator plus valves

Pipe centres from wall (Based on adjustable wall ties)

- = 2 column = 64mm 74mm = 3 column = 82mm - 92mm
- = 4 column = 102mm 112mm

Pipe centres left to right

= width of radiator plus valves = 2 column = 64mm - 74mm

Pipe centres from wall (Based on adjustable wall ties)

= 3 column = 82mm - 92mm = 4 column = 102mm - 112mm

If you would like an alternative size in our Textured Anthracite finish, we have a wider selection available with a delivery time of 10 working days; please see pages 4-9 for more information.

Pipe centres left to right

= width of radiator plus valves

Pipe centres from wall (Based on adjustable wall ties)

= 2 column = 64mm - 74mm = 3 column = 82mm - 92mm = 4 column = 102mm - 112mm

If you would like an alternative size in our Textured Anthracite finish, we have a wider selection available with a delivery time of 10 working days; please see pages 4-9 for more information.

### Pipe Centres for Bare Metal Lacquer only

- Pipe centres left to right = Width of radiator plus valves
- Pipe centres from wall = 2 column = 56mm, 3 column = 74mm, 4 column = 93mm

Pipe centres left to right = Width of radiator plus valves

Pipe centres from wall = 2 column = 56mm, 3 column = 74mm, 4 column = 93mm

Lacquer

Lacquer

+Valves Prices include Angled Nickel KINGSTON TRVs

Please specify at time of order

**Pipe Centres and Technical Drawings** 

Type 22 (K2) Profile

Double steel panels (one front, one back) with double convectors.

FARA602022

Pipe centres left to right = Width plus valves Pipe centres from wall = 73/93mm Depth from wall = 125 / 145mm