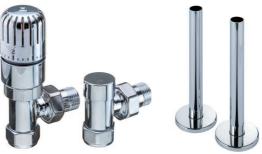

### Please add 10% to the RAL colour price to work out your special finish price.

Widths include measurement for bushes. Please note due to manufacturing tolerances widths shown may vary by +/- 2mm. See page 11 for pipe centres. \*+Valves Prices include a choice of either chrome or white, angled KINGSTON TRVs, (if you require straight valves please specify)

### **CORNEL** alternative mounting options

Please refer to pages 10-11 for alternative mounting options and pipe centre information

**Optional floor mounts** 

23 RAL colours & 10 special finishes available (see pages 12-13 for full RAL and special finish options)

Widths include measurement for bushes. Please note due to manufacturing tolerances widths shown may vary by +/- 2mm. See page 11 for pipe centres. \*+Valves Prices include a choice of either chrome or white, angled KINGSTON TRVs, (if you require straight valves please specify)

### **CORNEL** alternative mounting options

Please refer to page 10 for alternative mounting options; slip on feet plus floor mounts as well as pipe centre information

Optional slip on feet Please add 100mm to your overall height.