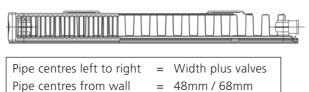

**Pipe Centres and Technical Drawings** 

Type 22 (K2) Profile

Double steel panels (one front, one back) with double convectors.

FARA602022

Pipe centres left to right = Width plus valves Pipe centres from wall = 73/93mm Depth from wall = 125 / 145mm