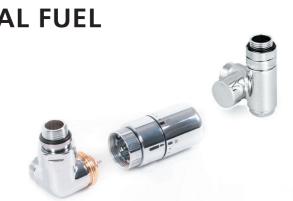

# **CORNEL** Electric

- Italian design & manufacture, steel multi column radiator
- 3 column electric radiator with wall brackets
- 2-year guarantee on the element, 10-years on the radiator
- White RAL 9016 only, delivered within 48-72 hours

Widths include measurement for bushes. Please note due to manufacturing tolerances widths shown may vary by +/- 2mm.

The Cornel Electric range combines the classic Cornel design with the flexibility of a fully controllable electric element. Offering 8 function modes, the Cornel Electric can be set to operate when you wish, on a daily basis, or you can select one of the three pre-set programmes. The Open Window Function detects an open external door or window and will turn the radiator off if it detects that it is allowing heat to escape, saving energy and money.

# **Technical Drawings**

Cornel Electric radiators must be hung a minimum of 150mm off the floor

ſп

### • IP24

8 operating modes: weekly program, 3 integrated pre-set timed programs, • pilot-wire facility, comfort, night and antifreeze.

L\_\_\_\_

80

125

- Open Window Function •
- 2-Year Guarantee on the element