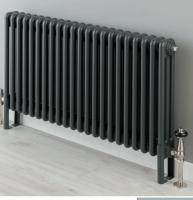

# **CORNEL** 2 Column

- Italian design & manufacture, steel multi column radiator
- Wall brackets as standard; alternative mounting options available (pg.10)
- Standard white RAL 9016 delivered in 48-72 hours
- 23 RAL colours, 10 special finishes, up to 10 working days (pg.12-13)

| Sizes   | and F     | rices |          |        |         |                 | Please add 10% to the RAL colour price to work out your special finish price |                  |                      |                       |                  |                  |                       |                       |  |
|---------|-----------|-------|----------|--------|---------|-----------------|------------------------------------------------------------------------------|------------------|----------------------|-----------------------|------------------|------------------|-----------------------|-----------------------|--|
| Dime    | ensions ( | mm)   | Sections | Output | ∆t 50°C | Product Code    | White<br>Ex VAT                                                              | White<br>Inc VAT | RAL Colour<br>Ex VAT | RAL Colour<br>Inc VAT | White<br>+Valves | White<br>+Valves | RAL Colour<br>+Valves | RAL Colour<br>+Valves |  |
| Height  | Width     | Depth |          | Watts  | Btu's   |                 |                                                                              |                  |                      |                       | Ex VAT           | Inc VAT          | Ex VAT                | Inc VAT               |  |
| Horizo  | ntal      |       |          |        |         |                 |                                                                              |                  |                      |                       |                  |                  |                       |                       |  |
|         | 611       | 65    | 13       | 468    | 1597    | CORN2C506013H   | £253.00                                                                      | £303.60          | £363.00              | £435.60               | £321.00          | £385.20          | £431.00               | £517.20               |  |
|         | 836       | 65    | 18       | 648    | 2211    | CORN2C508318H   | £336.00                                                                      | £403.20          | £488.00              | £585.60               | £404.00          | £484.80          | £556.00               | £667.20               |  |
| 500     | 1016      | 65    | 22       | 792    | 2702    | CORN2C501022H   | £400.00                                                                      | £480.00          | £593.00              | £711.60               | £468.00          | £561.60          | £661.00               | £793.20               |  |
|         | 1196      | 65    | 26       | 936    | 3194    | CORN2C501126H   | £463.00                                                                      | £555.60          | £692.00              | £830.40               | £531.00          | £637.20          | £760.00               | £912.00               |  |
|         | 1376      | 65    | 30       | 1080   | 3685    | CORN2C501330H   | £548.00                                                                      | £657.60          | £842.00              | £1,010.40             | £616.00          | £739.20          | £910.00               | £1,092.00             |  |
|         | 611       | 65    | 13       | 559    | 1907    | CORN2C606013H   | £264.00                                                                      | £316.80          | £366.00              | £439.20               | £332.00          | £398.40          | £434.00               | £520.80               |  |
|         | 836       | 65    | 18       | 774    | 2641    | CORN2C608318H   | £348.00                                                                      | £417.60          | £487.00              | £584.40               | £416.00          | £499.20          | £555.00               | £666.00               |  |
| 600     | 1016      | 65    | 22       | 946    | 3228    | CORN2C601022H   | £415.00                                                                      | £498.00          | £628.00              | £753.60               | £483.00          | £579.60          | £696.00               | £835.20               |  |
|         | 1196      | 65    | 26       | 1118   | 3815    | CORN2C601126H   | £488.00                                                                      | £585.60          | £708.00              | £849.60               | £556.00          | £667.20          | £776.00               | £931.20               |  |
|         | 1376      | 65    | 30       | 1290   | 4401    | CORN2C601330H   | £573.00                                                                      | £687.60          | £895.00              | £1,074.00             | £641.00          | £769.20          | £963.00               | £1,155.60             |  |
|         | 521       | 65    | 11       | 572    | 1952    | CORN2C755111H   | £227.00                                                                      | £272.40          | £362.00              | £434.40               | £295.00          | £354.00          | £430.00               | £516.00               |  |
| 750     | 611       | 65    | 13       | 676    | 2307    | CORN2C756013H   | £279.00                                                                      | £334.80          | £428.00              | £513.60               | £347.00          | £416.40          | £496.00               | £595.20               |  |
|         | 836       | 65    | 18       | 936    | 3194    | CORN2C758318H   | £367.00                                                                      | £440.40          | £567.00              | £680.40               | £435.00          | £522.00          | £635.00               | £762.00               |  |
| Vertica | l         |       |          |        |         |                 |                                                                              |                  |                      |                       |                  |                  |                       |                       |  |
|         | 341       | 65    | 7        | 868    | 2962    | CORN2C183307V ♦ | £278.00                                                                      | £333.60          | £407.00              | £488.40               | £346.00          | £415.20          | £475.00               | £570.00               |  |
| 4000    | 431       | 65    | 9        | 1116   | 3808    | CORN2C184209V   | £351.00                                                                      | £421.20          | £517.00              | £620.40               | £419.00          | £502.80          | £585.00               | £702.00               |  |
| 1800    | 521       | 65    | 11       | 1364   | 4654    | CORN2C185111V   | £425.00                                                                      | £510.00          | £622.00              | £746.40               | £493.00          | £591.60          | £690.00               | £828.00               |  |
|         | 611       | 65    | 13       | 1612   | 5500    | CORN2C186013V   | £501.00                                                                      | £601.20          | £727.00              | £872.40               | £569.00          | £682.80          | £795.00               | £954.00               |  |