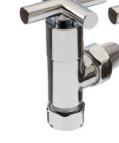

# FARADAY<sup>®</sup> Type 11 (K1)

- Smooth plain front with a single flat panel and a single convector
- Steel flat panel radiator available in 3 heights and 12 widths
- Standard white RAL 9016 delivered in 48-72 hours
- 23 RAL colours, 10 special finishes, up to 15 working days (pg.12-13)

### **Sizes and Prices**