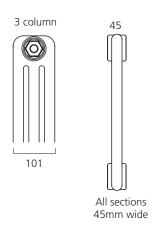

# CORNEL **Steel Multi Column**

White RAL 9016 supplied as standard

45mm mild steel sections - up to 40 sections available

# **ALTERNATIVE MOUNTING OPTIONS**

Wall Brackets (supplied as standard)

**Optional Slip on Feet** (adds 100mm to the overall height)

3 Column - 101mm

2 Column - 65mm

Please Note: 2 slip on feet / floor mounts per radiator up to 18 sections, 4 feet for 21-40 sections.

Sections

45mm