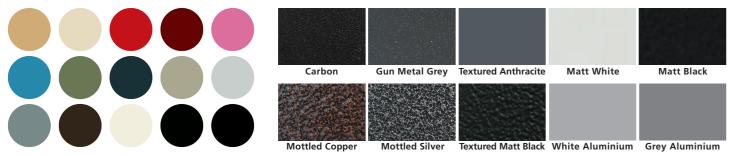

# **23 RAL COLOURS**

All white radiator & towel rail ranges are also available in a choice of 23 RAL Colours or one of 10 special finishes (excluding the ARGYLL, TALLIS FUSION, LANARK, CLEVES & BOLEYN towel rails and all electric models)

Your new radiator or towel rail will be painted by our UK based specialists in a long-lasting satin finish. To allow for the colour process, delivery will be up to 15 working days to UK mainland invoice addresses (10 working days for CORNEL & SAXON ranges), offshore islands may take longer where we aim to deliver within 20 working days. For orders of more than 10 radiators please allow an additional 5 working days. 23 popular RAL colours to choose from, painted in a satin sheen finish, similar to eggshell.

Mottled Copper Mottled Silver Textured Matt Black White Aluminium Grey Aluminium

# **10 SPECIAL FINISHES**

Please add 10% to the RAL Colour price to work out your Special Finish price

Please note: Due to the printing process and manufacturing tolerances the colour (including white) of a finished radiator may vary slightly from the colours represented in this brochure. It should also be noted that the final finished colour of radiators ordered in the same colour but at different times may vary due to production processes.