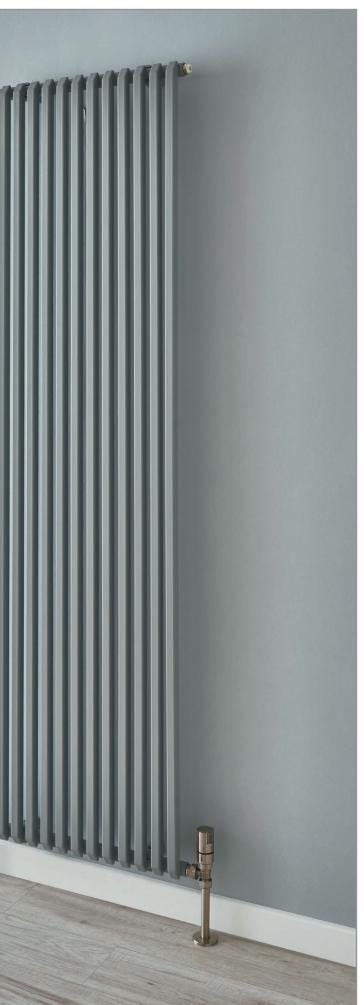

Please specify at time of order

Mottled Copper finish.

Matching CORNEL towel bar (pg.11).

CORNEL vertical 2 column, 1800mm x 341mm with optional slip on feet and white KINGSTON TRVs.