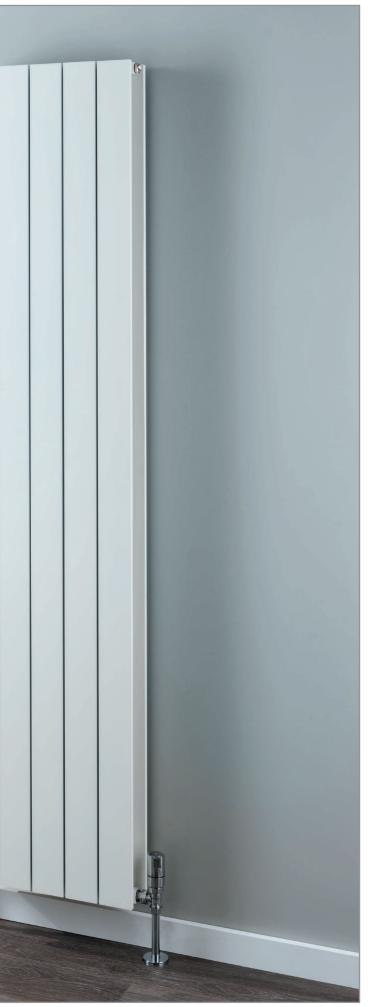

# **CORNEL** Bare Metal Lacquer

- Italian design & manufacture, steel multi column vertical radiator
- 2 & 3 column options in 2 heights & up to 8 widths; set sizes only
- Universal wall brackets as standard, optional slip on feet available
- Delivered within 48-72 hours

# All prices include universal wall brackets. Slip on feet available at a supplementary price, please specify at time of order.

| D              | imensions | (mm)  |       | C        | Output | Δt 50°C | Developed Co.de  | Lacquer | Lacquer   | Lacquer +Valves | Lacquer +Valves |  |
|----------------|-----------|-------|-------|----------|--------|---------|------------------|---------|-----------|-----------------|-----------------|--|
| No. of Columns | Height    | Width | Depth | Sections | Watts  | Btu's   | Product Code     | Ex VAT  | Inc VAT   | Ex VAT          | Inc VAT         |  |
| Vertical       |           |       |       |          |        |         |                  |         |           |                 |                 |  |
|                |           | 296   | 65    | 6        | 618    | 2109    | CORN2C152906VL   | £246.00 | £295.20   | £349.00         | £418.80         |  |
|                | 1500      | 386   | 65    | 8        | 824    | 2811    | CORN2C153808VL   | £321.00 | £385.20   | £424.00         | £508.80         |  |
|                |           | 476   | 65    | 10       | 1030   | 3514    | CORN2C154710VL   | £399.00 | £478.80   | £502.00         | £602.40         |  |
| 2 Column       | 1800      | 206   | 65    | 4        | 496    | 1692    | CORN2C182004VL   | £204.00 | £244.80   | £307.00         | £368.40         |  |
|                |           | 341   | 65    | 7        | 868    | 2962    | CORN2C183307VL   | £343.00 | £411.60   | £446.00         | £535.20         |  |
| New            |           | 431   | 65    | 9        | 1116   | 3808    | CORN2C184209VL ♦ | £437.00 | £524.40   | £540.00         | £648.00         |  |
|                |           | 521   | 65    | 11       | 1364   | 4654    | CORN2C185111VL   | £529.00 | £634.80   | £632.00         | £758.40         |  |
|                |           | 611   | 65    | 13       | 1612   | 5500    | CORN2C186013VL   | £623.00 | £747.60   | £726.00         | £871.20         |  |
|                |           | 341   | 101   | 7        | 1176   | 4013    | CORN3C183307VL   | £494.00 | £592.80   | £597.00         | £716.40         |  |
| 2 Column       | 1800      | 431   | 101   | 9        | 1512   | 5159    | CORN3C184209VL   | £633.00 | £759.60   | £736.00         | £883.20         |  |
| 3 Column       | 1800      | 521   | 101   | 11       | 1848   | 6305    | CORN3C185111VL   | £769.00 | £922.80   | £872.00         | £1,046.40       |  |
|                |           | 611   | 101   | 13       | 2184   | 7452    | CORN3C186013VL   | £906.00 | £1,087.20 | £1,009.00       | £1,210.80       |  |

# Supplies4Heat • Value & Service

CORNEL Bare Metal Lacquer vertical 2 Column, 1800mm x 431mm with wall brackets & nickel KINGSTON TRVs.