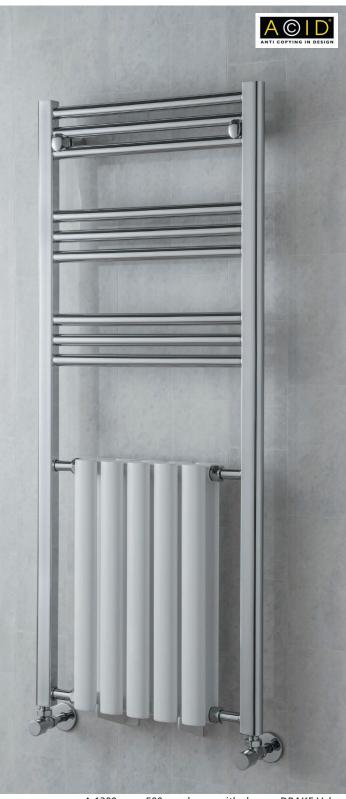

Please specify at time of order

Mottled Copper finish.

Matching CORNEL towel bar (pg.11).

CORNEL vertical 2 column, 1800mm x 341mm with optional slip on feet and white KINGSTON TRVs.