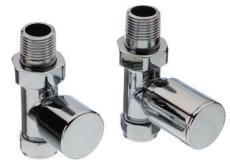

### Please add 10% to the RAL colour price to work out your special finish price.

Widths include measurement for bushes. Please note due to manufacturing tolerances widths shown may vary by +/- 2mm. See page 11 for pipe centres. \*+Valves Prices include a choice of either chrome or white, angled KINGSTON TRVs, (if you require straight valves please specify)

Please specify at time of order

Mottled Copper finish.

Matching CORNEL towel bar (pg.11).

CORNEL vertical 2 column, 1800mm x 341mm with optional slip on feet and white KINGSTON TRVs.