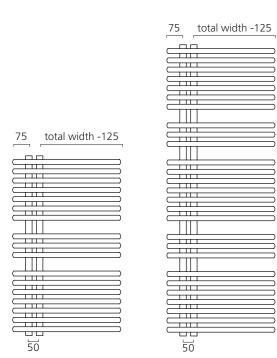

# **PIPE CENTRES**

Pipe centres left to right

= width of radiator plus valves

Pipe centres from wall (Based on adjustable wall ties)

- = 2 column = 64mm 74mm = 3 column = 82mm - 92mm
- = 4 column = 102mm 112mm

Pipe centres left to right

= width of radiator plus valves = 2 column = 64mm - 74mm

Pipe centres from wall (Based on adjustable wall ties)

= 3 column = 82mm - 92mm = 4 column = 102mm - 112mm

If you would like an alternative size in our Textured Anthracite finish, we have a wider selection available with a delivery time of 10 working days; please see pages 4-9 for more information.

Pipe centres left to right

= width of radiator plus valves

Pipe centres from wall (Based on adjustable wall ties)

= 2 column = 64mm - 74mm = 3 column = 82mm - 92mm = 4 column = 102mm - 112mm

If you would like an alternative size in our Textured Anthracite finish, we have a wider selection available with a delivery time of 10 working days; please see pages 4-9 for more information.