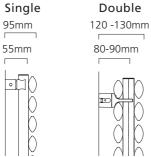

# **PIPE CENTRES**

Pipe centres left to right

= width of radiator plus valves

Pipe centres from wall (Based on adjustable wall ties)

- = 2 column = 64mm 74mm = 3 column = 82mm - 92mm
- = 4 column = 102mm 112mm

Pipe centres left to right

= width of radiator plus valves = 2 column = 64mm - 74mm

Pipe centres from wall (Based on adjustable wall ties)

= 3 column = 82mm - 92mm = 4 column = 102mm - 112mm

If you would like an alternative size in our Textured Anthracite finish, we have a wider selection available with a delivery time of 10 working days; please see pages 4-9 for more information.

Pipe centres left to right

= width of radiator plus valves

Pipe centres from wall (Based on adjustable wall ties)

= 2 column = 64mm - 74mm = 3 column = 82mm - 92mm = 4 column = 102mm - 112mm

If you would like an alternative size in our Textured Anthracite finish, we have a wider selection available with a delivery time of 10 working days; please see pages 4-9 for more information.