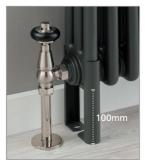

# **ALTERNATIVE MOUNTING OPTIONS**

Wall Brackets (supplied as standard)

**Optional Slip on Feet** (adds 100mm to the overall height)

3 Column - 101mm

2 Column - 65mm

Please Note: 2 slip on feet / floor mounts per radiator up to 18 sections, 4 feet for 21-40 sections.

**Optional Floor Mounts** (adds 105mm to the overall height)

**Optional Stud Wall Brackets** (minimum height from floor = 100mm)

| Description           | Kit<br>Quantity | Column          | Product Code | White<br>Ex VAT | White<br>Inc VAT | RAL Colour<br>Ex VAT | RAL Colour<br>Inc VAT |
|-----------------------|-----------------|-----------------|--------------|-----------------|------------------|----------------------|-----------------------|
| Clin on Foot kit      | 2               | 2, 3 & 4 Column | CORNSOF2     | £82.00          | £98.40           | £88.00               | £105.60               |
| Slip on Feet kit      | 4               | 2, 3 & 4 Column | CORNSOF4     | £164.00         | £196.80          | £176.00              | £211.20               |
| Elson Marund Isid     | 2               | 2, 3 & 4 Column | CORNFM2      | £54.00          | £64.80           | £74.00               | £88.80                |
| Floor Mount kit       | 4               | 2, 3 & 4 Column | CORNFM4      | £108.00         | £129.60          | £148.00              | £177.60               |
| Stud Wall Bracket kit | 4               | 2, 3 & 4 Column | CORNSTWB4    | £62.00          | £74.40           | £84.00               | £100.80               |
| Stud wan Bracket Kit  | 6               | 2, 3 & 4 Column | CORNSTWB6    | £93.00          | £111.60          | £126.00              | £151.20               |