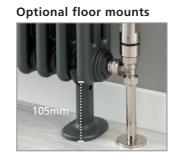

**Optional floor mounts** Please add 105mm to your overall height.

Please specify at time of order

• CORNEL 3 column, 600mm x 836mm in special finish Mottled Copper with optional slip on feet & antique copper KINGSTON TRVs.

**Optional Floor Mounts** (adds 105mm to the overall height)

**Optional Stud Wall Brackets** (minimum height from floor = 100mm)

| Description           | Kit<br>Quantity | Column          | Product Code | White<br>Ex VAT | White<br>Inc VAT | RAL Colour<br>Ex VAT | RAL Colour<br>Inc VAT |
|-----------------------|-----------------|-----------------|--------------|-----------------|------------------|----------------------|-----------------------|
| Clin on Foot kit      | 2               | 2, 3 & 4 Column | CORNSOF2     | £82.00          | £98.40           | £88.00               | £105.60               |
| Slip on Feet kit      | 4               | 2, 3 & 4 Column | CORNSOF4     | £164.00         | £196.80          | £176.00              | £211.20               |
| Elson Marund Isid     | 2               | 2, 3 & 4 Column | CORNFM2      | £54.00          | £64.80           | £74.00               | £88.80                |
| Floor Mount kit       | 4               | 2, 3 & 4 Column | CORNFM4      | £108.00         | £129.60          | £148.00              | £177.60               |
| Stud Wall Bracket kit | 4               | 2, 3 & 4 Column | CORNSTWB4    | £62.00          | £74.40           | £84.00               | £100.80               |
| Stud wan Bracket Kit  | 6               | 2, 3 & 4 Column | CORNSTWB6    | £93.00          | £111.60          | £126.00              | £151.20               |