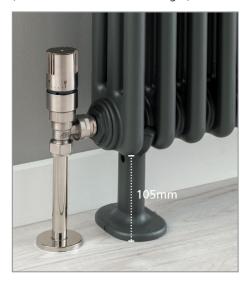

# **ALTERNATIVE MOUNTING OPTIONS**

Wall Brackets (supplied as standard)

**Optional Slip on Feet** (adds 100mm to the overall height)

3 Column - 101mm

2 Column - 65mm

Please Note: 2 slip on feet / floor mounts per radiator up to 18 sections, 4 feet for 21-40 sections.

**Optional Floor Mounts** (adds 105mm to the overall height)

**Optional Stud Wall Brackets** (minimum height from floor = 100mm)

| Description           | Kit<br>Quantity | Column          | Product Code | White<br>Ex VAT | White<br>Inc VAT | RAL Colour<br>Ex VAT | RAL Colour<br>Inc VAT |
|-----------------------|-----------------|-----------------|--------------|-----------------|------------------|----------------------|-----------------------|
| Clin on Foot kit      | 2               | 2, 3 & 4 Column | CORNSOF2     | £82.00          | £98.40           | £88.00               | £105.60               |
| Slip on Feet kit      | 4               | 2, 3 & 4 Column | CORNSOF4     | £164.00         | £196.80          | £176.00              | £211.20               |
| Elson Marund Isid     | 2               | 2, 3 & 4 Column | CORNFM2      | £54.00          | £64.80           | £74.00               | £88.80                |
| Floor Mount kit       | 4               | 2, 3 & 4 Column | CORNFM4      | £108.00         | £129.60          | £148.00              | £177.60               |
| Stud Wall Bracket kit | 4               | 2, 3 & 4 Column | CORNSTWB4    | £62.00          | £74.40           | £84.00               | £100.80               |
| Stud wan Bracket Kit  | 6               | 2, 3 & 4 Column | CORNSTWB6    | £93.00          | £111.60          | £126.00              | £151.20               |