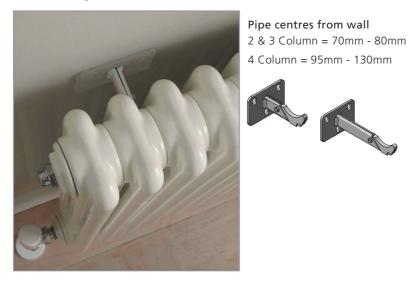

# **PIPE CENTRES**

Pipe centres left to right

= width of radiator plus valves

Pipe centres from wall (Based on adjustable wall ties)

- = 2 column = 64mm 74mm = 3 column = 82mm - 92mm
- = 4 column = 102mm 112mm

Pipe centres left to right

= width of radiator plus valves = 2 column = 64mm - 74mm

Pipe centres from wall (Based on adjustable wall ties)

= 3 column = 82mm - 92mm = 4 column = 102mm - 112mm

If you would like an alternative size in our Textured Anthracite finish, we have a wider selection available with a delivery time of 10 working days; please see pages 4-9 for more information.

Pipe centres left to right

= width of radiator plus valves

Pipe centres from wall (Based on adjustable wall ties)

= 2 column = 64mm - 74mm = 3 column = 82mm - 92mm = 4 column = 102mm - 112mm

If you would like an alternative size in our Textured Anthracite finish, we have a wider selection available with a delivery time of 10 working days; please see pages 4-9 for more information.