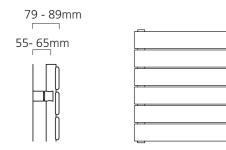

# **PIPE CENTRES**

Pipe centres left to right

= width of radiator plus valves

Pipe centres from wall (Based on adjustable wall ties)

- = 2 column = 64mm 74mm = 3 column = 82mm - 92mm
- = 4 column = 102mm 112mm

Pipe centres left to right

= width of radiator plus valves = 2 column = 64mm - 74mm

Pipe centres from wall (Based on adjustable wall ties)

= 3 column = 82mm - 92mm = 4 column = 102mm - 112mm

If you would like an alternative size in our Textured Anthracite finish, we have a wider selection available with a delivery time of 10 working days; please see pages 4-9 for more information.

Pipe centres left to right

= width of radiator plus valves

Pipe centres from wall (Based on adjustable wall ties)

= 2 column = 64mm - 74mm = 3 column = 82mm - 92mm = 4 column = 102mm - 112mm

If you would like an alternative size in our Textured Anthracite finish, we have a wider selection available with a delivery time of 10 working days; please see pages 4-9 for more information.