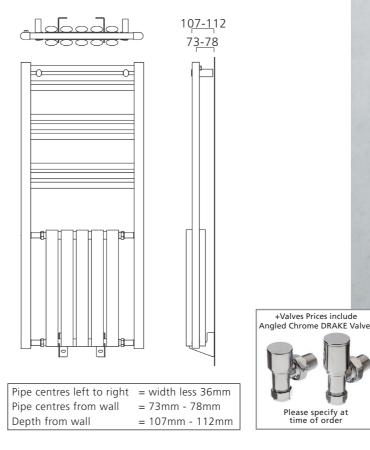

# **PIPE CENTRES**

Pipe centres left to right

= width of radiator plus valves

Pipe centres from wall (Based on adjustable wall ties)

- = 2 column = 64mm 74mm = 3 column = 82mm - 92mm
- = 4 column = 102mm 112mm