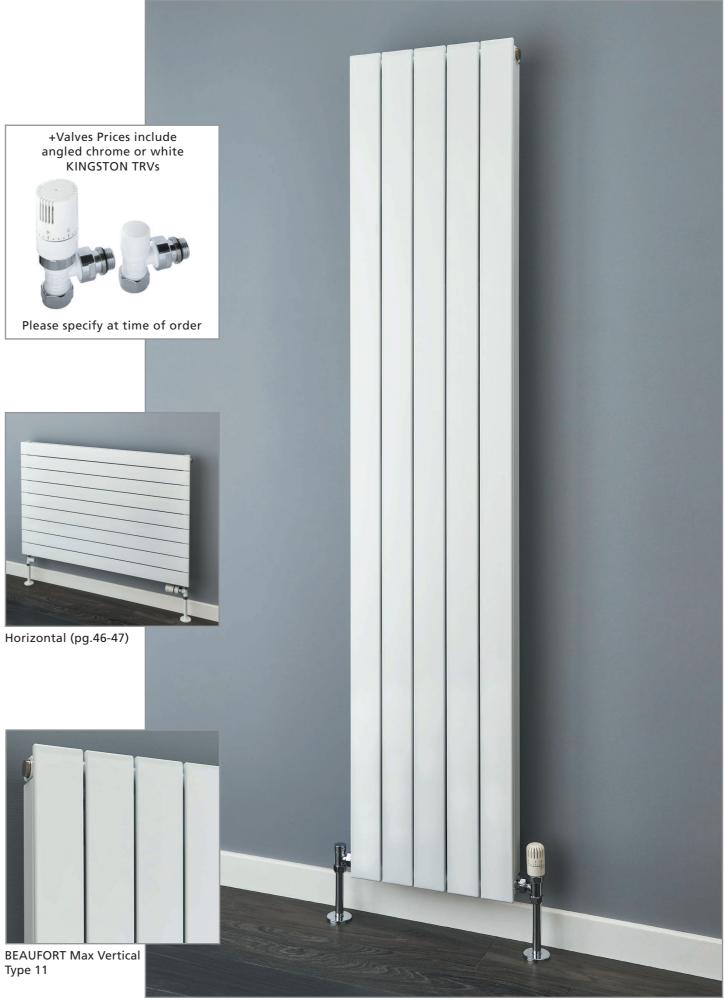

Please specify at time of order

Mottled Copper finish.

Matching CORNEL towel bar (pg.11).

CORNEL vertical 2 column, 1800mm x 341mm with optional slip on feet and white KINGSTON TRVs.

# **CORNEL** Textured Anthracite

- Italian design & manufacture, steel multi column horizontal radiator
- Wall brackets as standard; optional slip on feet available
- 2, 3 & 4 column options in 4 heights & up to 11 widths; set sizes only
- Delivered within 48-72 hours

# **CORNEL** Textured Anthracite

- Italian design & manufacture, steel multi column vertical radiator
- Wall brackets as standard; optional slip on feet available
- 2, 3 & 4 column options in 4 heights & up to 11 widths; set sizes only
- Delivered within 48-72 hours

# **CORNEL** Bare Metal Lacquer

- Italian design & manufacture, steel multi column vertical radiator
- 2 & 3 column options in 2 heights & up to 8 widths; set sizes only
- Universal wall brackets as standard, optional slip on feet available
- Delivered within 48-72 hours