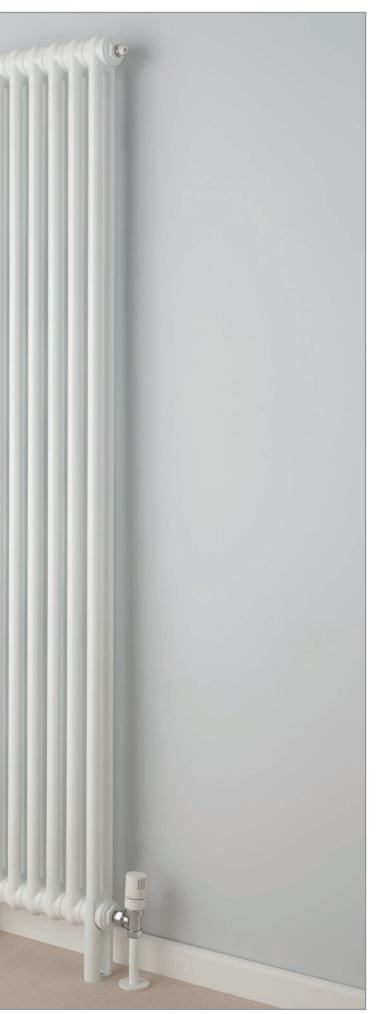

# **CORNEL** 2 Column

- Italian design & manufacture, steel multi column radiator
- Wall brackets as standard; alternative mounting options available (pg.10)
- Standard white RAL 9016 delivered in 48-72 hours
- 23 RAL colours, 10 special finishes, up to 10 working days (pg.12-13)

Please specify at time of order

Mottled Copper finish.

Matching CORNEL towel bar (pg.11).

CORNEL vertical 2 column, 1800mm x 341mm with optional slip on feet and white KINGSTON TRVs.