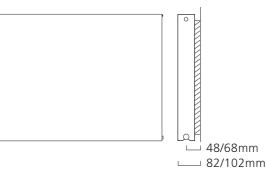

**Pipe Centres and Technical Drawings** 

Type 22 (K2) Profile

Double steel panels (one front, one back) with double convectors.

FARA602022

Pipe centres left to right = Width plus valves Pipe centres from wall = 73/93mm Depth from wall = 125 / 145mm