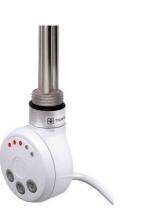

# **CORNEL** Electric

- Italian design & manufacture, steel multi column radiator
- 3 column electric radiator with wall brackets
- 2-year guarantee on the element, 10-years on the radiator
- White RAL 9016 only, delivered within 48-72 hours

Widths include measurement for bushes. Please note due to manufacturing tolerances widths shown may vary by +/- 2mm.

The Cornel Electric range combines the classic Cornel design with the flexibility of a fully controllable electric element. Offering 8 function modes, the Cornel Electric can be set to operate when you wish, on a daily basis, or you can select one of the three pre-set programmes. The Open Window Function detects an open external door or window and will turn the radiator off if it detects that it is allowing heat to escape, saving energy and money.

### • IP24

8 operating modes: weekly program, 3 integrated pre-set timed programs, • pilot-wire facility, comfort, night and antifreeze.

L\_\_\_\_

80

125

- Open Window Function •
- 2-Year Guarantee on the element