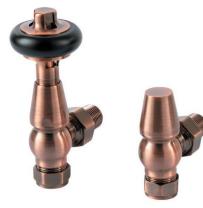

**Optional floor mounts** Please add 105mm to your overall height.

Please specify at time of order

• CORNEL 3 column, 600mm x 836mm in special finish Mottled Copper with optional slip on feet & antique copper KINGSTON TRVs.