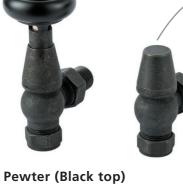

£783.00 £939.60 £1,579.00 £1,894.80 £851.00 £1,021.20 £1,647.00 £1,976.40 2000 102 3262 11130 \*+Valves Prices include a choice of either Chrome or White, angled KINGSTON TRVs, (if you require straight valves please specify)

**Pipe Centres and Technical Drawings** 

Type 22 (K2) Profile

Double steel panels (one front, one back) with double convectors.

FARA602022

Pipe centres left to right = Width plus valves Pipe centres from wall = 73/93mm Depth from wall = 125 / 145mm

® FARADAY is a registered trademark of IRSAP UK Limited

Please specify at time of order

Supplies4Heat Value & Service

◆FARADAY® Type 22 (K2) 500mm x 1000mm in RAL 7016 Anthracite Grey with nickel KINGSTON TRVs & matching Pipe Covers & Shrouds.