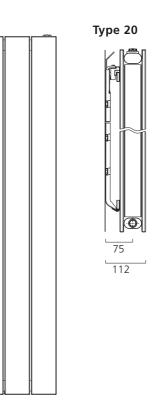

# FARADAY<sup>®</sup> Type 21 (P+)

- Smooth plain front with double flat panels and a single convector
- Steel flat panel radiator available in 1 height and 10 widths
- Standard white RAL 9016 delivered in 48-72 hours
- 23 RAL colours, 10 special finishes, up to 15 working days (pg.12-13)

# **Sizes and Prices**

| Please add 10% to the RAL colour price to work out your special finish price. |
|-------------------------------------------------------------------------------|
|-------------------------------------------------------------------------------|