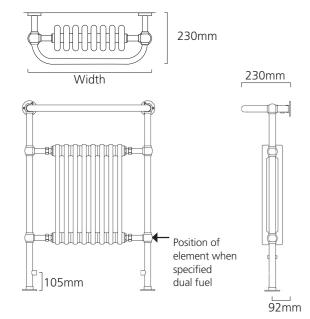

# **PIPE CENTRES**

Pipe centres left to right

= width of radiator plus valves

Pipe centres from wall (Based on adjustable wall ties)

- = 2 column = 64mm 74mm = 3 column = 82mm - 92mm
- = 4 column = 102mm 112mm

# **BORE CENTRES**

Bore centres = height less 65mm Bore centres from base = 32.5mm

**ACCESSORIES** 

| Optional | CORNEL | Towel | Bar |
|----------|--------|-------|-----|
| optional | CONTEL |       | Bai |