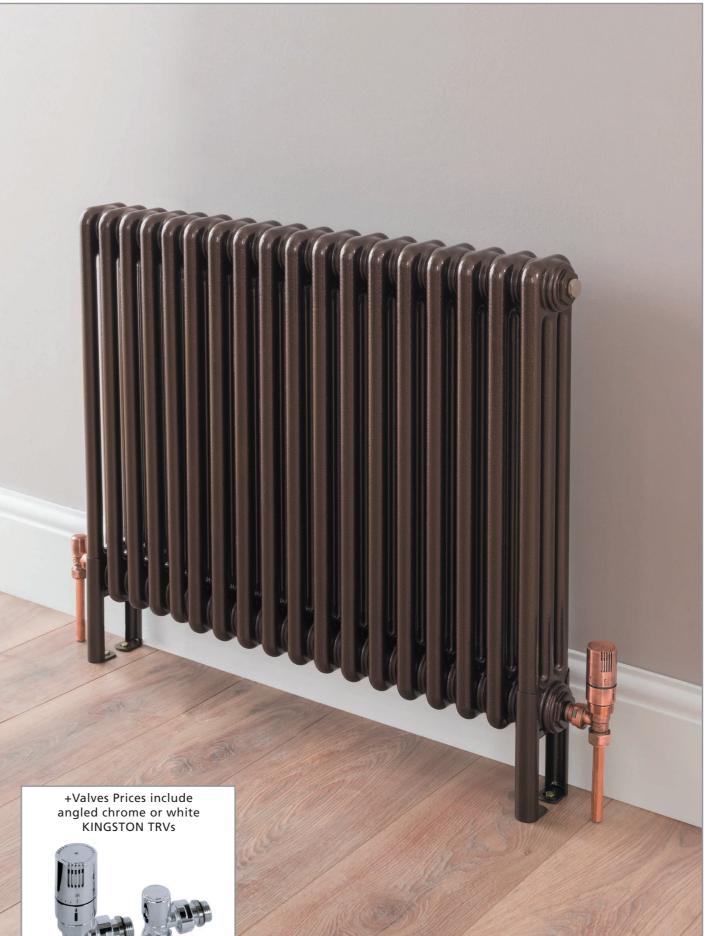

# **CORNEL** 4 Column

- Italian design & manufacture, steel multi column radiator
- Wall brackets as standard; alternative mounting options available (pg.10)
- Standard white RAL 9016 delivered in 48-72 hours
- 10 YEAR • 23 RAL colours, 10 special finishes, up to 10 working days (pg.12-13)

**CORNEL** alternative mounting options

Please refer to pages 10-11 for alternative mounting options and pipe centre information

Please specify at time of order

CORNEL horizontal 4 column, 500mm x 836mm in RAL 7016 Anthracite Grey with optional slip on feet and chrome KINGSTON TRVs.