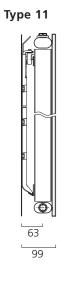

### **Pipe Centres and Technical Drawings**

Type 11 (K1) Profile

Single steel panel with a single convector.

® FARADAY is a registered trademark of IRSAP UK Limited

Please specify at time of order

FARADAY<sup>®</sup> Type 11 (K1) 500mm x 1000mm in White RAL 9016 shown with WELLINGTON TRVs and White Radsnaps.