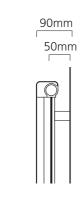

# **PIPE CENTRES**

Pipe centres left to right

= width of radiator plus valves

Pipe centres from wall (Based on adjustable wall ties)

- = 2 column = 64mm 74mm = 3 column = 82mm - 92mm
- = 4 column = 102mm 112mm

Pipe centres left to right

= width of radiator plus valves = 2 column = 64mm - 74mm

Pipe centres from wall (Based on adjustable wall ties)

= 3 column = 82mm - 92mm = 4 column = 102mm - 112mm

If you would like an alternative size in our Textured Anthracite finish, we have a wider selection available with a delivery time of 10 working days; please see pages 4-9 for more information.

Pipe centres left to right

= width of radiator plus valves

Pipe centres from wall (Based on adjustable wall ties)

= 2 column = 64mm - 74mm = 3 column = 82mm - 92mm = 4 column = 102mm - 112mm

If you would like an alternative size in our Textured Anthracite finish, we have a wider selection available with a delivery time of 10 working days; please see pages 4-9 for more information.

### Pipe Centres for Bare Metal Lacquer only

- Pipe centres left to right = Width of radiator plus valves
- Pipe centres from wall = 2 column = 56mm, 3 column = 74mm, 4 column = 93mm

Pipe centres left to right = Width of radiator plus valves

Pipe centres from wall = 2 column = 56mm, 3 column = 74mm, 4 column = 93mm

Lacquer

Lacquer

+Valves Prices include Angled Nickel KINGSTON TRVs

Please specify at time of order

**Pipe Centres and Technical Drawings** 

Type 22 (K2) Profile

Double steel panels (one front, one back) with double convectors.

FARA602022

Pipe centres left to right = Width plus valves Pipe centres from wall = 73/93mm Depth from wall = 125 / 145mm