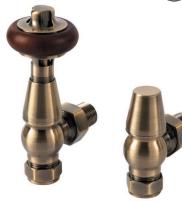

Please specify at time of order

Mottled Copper finish.

Matching CORNEL towel bar (pg.11).

CORNEL vertical 2 column, 1800mm x 341mm with optional slip on feet and white KINGSTON TRVs.