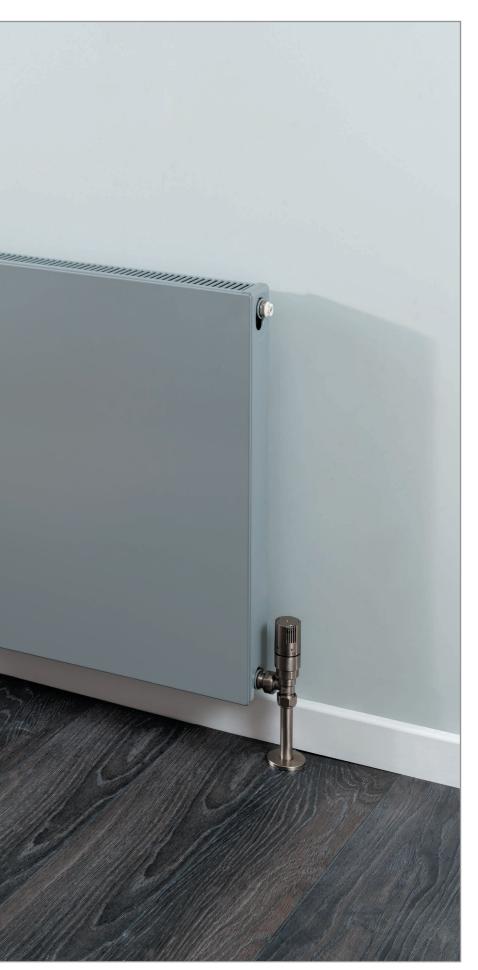

**CORNEL** alternative mounting options

Please refer to pages 10-11 for alternative mounting options and pipe centre information

Please specify at time of order

CORNEL horizontal 4 column, 500mm x 836mm in RAL 7016 Anthracite Grey with optional slip on feet and chrome KINGSTON TRVs.