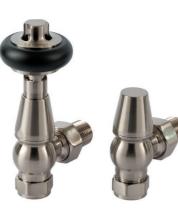

# FARADAY<sup>®</sup> Type 21 (P+)

- Smooth plain front with double flat panels and a single convector
- Steel flat panel radiator available in 1 height and 10 widths
- Standard white RAL 9016 delivered in 48-72 hours
- 23 RAL colours, 10 special finishes, up to 15 working days (pg.12-13)

# **Sizes and Prices**

| Please add 10% to the RAL colour price to work out your special finish price. |
|-------------------------------------------------------------------------------|
|-------------------------------------------------------------------------------|