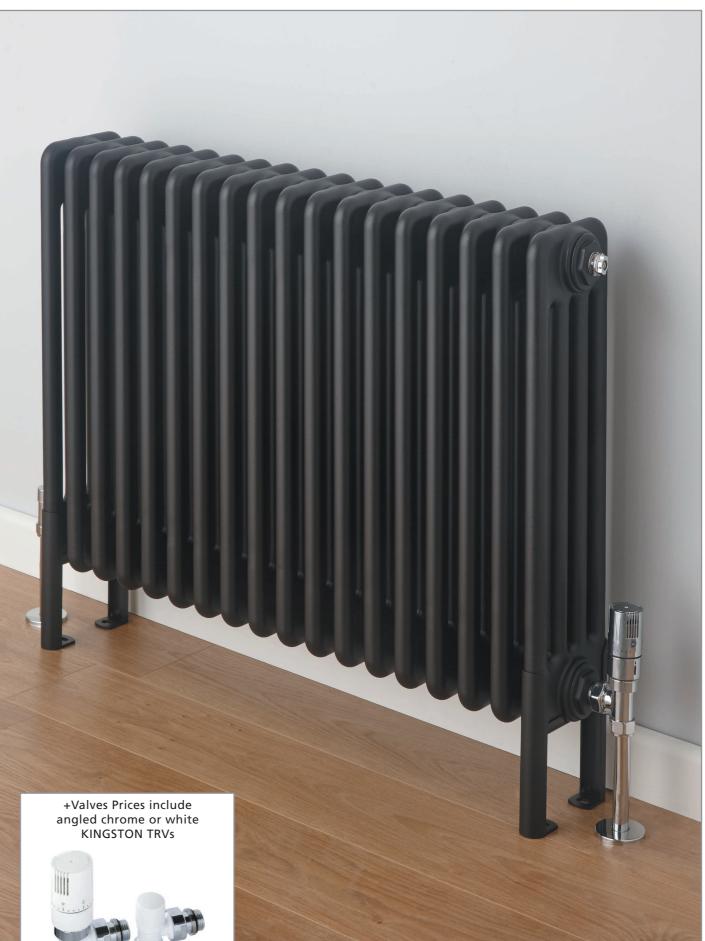

**CORNEL** alternative mounting options

Please refer to pages 10-11 for alternative mounting options and pipe centre information

Please specify at time of order

CORNEL horizontal 4 column, 500mm x 836mm in RAL 7016 Anthracite Grey with optional slip on feet and chrome KINGSTON TRVs.