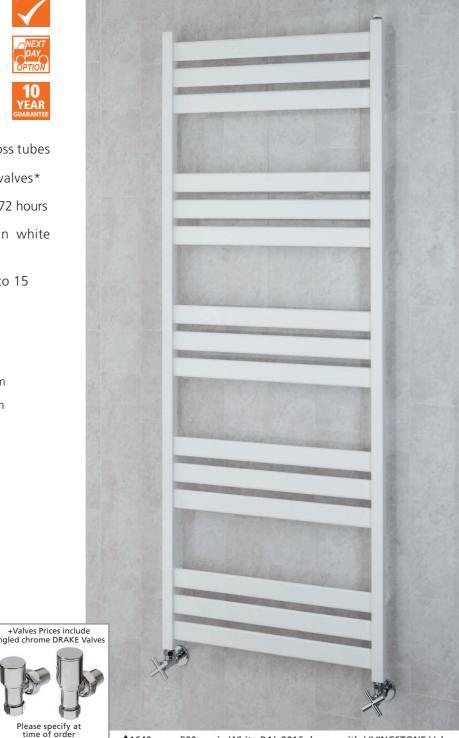

# **CORNEL** 2 Column

- Italian design & manufacture, steel multi column radiator
- Wall brackets as standard; alternative mounting options available (pg.10)
- Standard white RAL 9016 delivered in 48-72 hours
- 23 RAL colours, 10 special finishes, up to 10 working days (pg.12-13)

| Sizes   | and F     | rices |          |        |         |                 | Please add 10% to the RAL colour price to work out your special finish price |                  |                      |                       |                  |                  |                       |                       |  |
|---------|-----------|-------|----------|--------|---------|-----------------|------------------------------------------------------------------------------|------------------|----------------------|-----------------------|------------------|------------------|-----------------------|-----------------------|--|
| Dime    | ensions ( | mm)   | Sections | Output | ∆t 50°C | Product Code    | White<br>Ex VAT                                                              | White<br>Inc VAT | RAL Colour<br>Ex VAT | RAL Colour<br>Inc VAT | White<br>+Valves | White<br>+Valves | RAL Colour<br>+Valves | RAL Colour<br>+Valves |  |
| Height  | Width     | Depth |          | Watts  | Btu's   |                 |                                                                              |                  |                      |                       | Ex VAT           | Inc VAT          | Ex VAT                | Inc VAT               |  |
| Horizo  | ntal      |       |          |        |         |                 |                                                                              |                  |                      |                       |                  |                  |                       |                       |  |
|         | 611       | 65    | 13       | 468    | 1597    | CORN2C506013H   | £253.00                                                                      | £303.60          | £363.00              | £435.60               | £321.00          | £385.20          | £431.00               | £517.20               |  |
|         | 836       | 65    | 18       | 648    | 2211    | CORN2C508318H   | £336.00                                                                      | £403.20          | £488.00              | £585.60               | £404.00          | £484.80          | £556.00               | £667.20               |  |
| 500     | 1016      | 65    | 22       | 792    | 2702    | CORN2C501022H   | £400.00                                                                      | £480.00          | £593.00              | £711.60               | £468.00          | £561.60          | £661.00               | £793.20               |  |
|         | 1196      | 65    | 26       | 936    | 3194    | CORN2C501126H   | £463.00                                                                      | £555.60          | £692.00              | £830.40               | £531.00          | £637.20          | £760.00               | £912.00               |  |
|         | 1376      | 65    | 30       | 1080   | 3685    | CORN2C501330H   | £548.00                                                                      | £657.60          | £842.00              | £1,010.40             | £616.00          | £739.20          | £910.00               | £1,092.00             |  |
|         | 611       | 65    | 13       | 559    | 1907    | CORN2C606013H   | £264.00                                                                      | £316.80          | £366.00              | £439.20               | £332.00          | £398.40          | £434.00               | £520.80               |  |
|         | 836       | 65    | 18       | 774    | 2641    | CORN2C608318H   | £348.00                                                                      | £417.60          | £487.00              | £584.40               | £416.00          | £499.20          | £555.00               | £666.00               |  |
| 600     | 1016      | 65    | 22       | 946    | 3228    | CORN2C601022H   | £415.00                                                                      | £498.00          | £628.00              | £753.60               | £483.00          | £579.60          | £696.00               | £835.20               |  |
|         | 1196      | 65    | 26       | 1118   | 3815    | CORN2C601126H   | £488.00                                                                      | £585.60          | £708.00              | £849.60               | £556.00          | £667.20          | £776.00               | £931.20               |  |
|         | 1376      | 65    | 30       | 1290   | 4401    | CORN2C601330H   | £573.00                                                                      | £687.60          | £895.00              | £1,074.00             | £641.00          | £769.20          | £963.00               | £1,155.60             |  |
|         | 521       | 65    | 11       | 572    | 1952    | CORN2C755111H   | £227.00                                                                      | £272.40          | £362.00              | £434.40               | £295.00          | £354.00          | £430.00               | £516.00               |  |
| 750     | 611       | 65    | 13       | 676    | 2307    | CORN2C756013H   | £279.00                                                                      | £334.80          | £428.00              | £513.60               | £347.00          | £416.40          | £496.00               | £595.20               |  |
|         | 836       | 65    | 18       | 936    | 3194    | CORN2C758318H   | £367.00                                                                      | £440.40          | £567.00              | £680.40               | £435.00          | £522.00          | £635.00               | £762.00               |  |
| Vertica | l         |       |          |        |         |                 |                                                                              |                  |                      |                       |                  |                  |                       |                       |  |
|         | 341       | 65    | 7        | 868    | 2962    | CORN2C183307V ♦ | £278.00                                                                      | £333.60          | £407.00              | £488.40               | £346.00          | £415.20          | £475.00               | £570.00               |  |
| 4000    | 431       | 65    | 9        | 1116   | 3808    | CORN2C184209V   | £351.00                                                                      | £421.20          | £517.00              | £620.40               | £419.00          | £502.80          | £585.00               | £702.00               |  |
| 1800    | 521       | 65    | 11       | 1364   | 4654    | CORN2C185111V   | £425.00                                                                      | £510.00          | £622.00              | £746.40               | £493.00          | £591.60          | £690.00               | £828.00               |  |
|         | 611       | 65    | 13       | 1612   | 5500    | CORN2C186013V   | £501.00                                                                      | £601.20          | £727.00              | £872.40               | £569.00          | £682.80          | £795.00               | £954.00               |  |

### Please add 10% to the RAL colour price to work out your special finish price.

Widths include measurement for bushes. Please note due to manufacturing tolerances widths shown may vary by +/- 2mm. See page 11 for pipe centres. \*+Valves Prices include a choice of either chrome or white, angled KINGSTON TRVs, (if you require straight valves please specify)