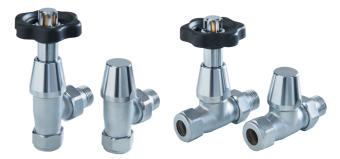

CORNEL Textured Anthracite vertical 3 column, 1800mm x 431mm with slip on feet & chrome SHIRE TRVs.