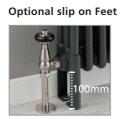

# **ALTERNATIVE MOUNTING OPTIONS**

Wall Brackets (supplied as standard)

**Optional Slip on Feet** (adds 100mm to the overall height)

3 Column - 101mm

2 Column - 65mm

Please Note: 2 slip on feet / floor mounts per radiator up to 18 sections, 4 feet for 21-40 sections.

**Optional Floor Mounts** (adds 105mm to the overall height)

**Optional Stud Wall Brackets** (minimum height from floor = 100mm)

| Description           | Kit<br>Quantity | Column          | Product Code | White<br>Ex VAT | White<br>Inc VAT | RAL Colour<br>Ex VAT | RAL Colour<br>Inc VAT |
|-----------------------|-----------------|-----------------|--------------|-----------------|------------------|----------------------|-----------------------|
| Clin on Foot kit      | 2               | 2, 3 & 4 Column | CORNSOF2     | £82.00          | £98.40           | £88.00               | £105.60               |
| Slip on Feet kit      | 4               | 2, 3 & 4 Column | CORNSOF4     | £164.00         | £196.80          | £176.00              | £211.20               |
| Elson Marund Isid     | 2               | 2, 3 & 4 Column | CORNFM2      | £54.00          | £64.80           | £74.00               | £88.80                |
| Floor Mount kit       | 4               | 2, 3 & 4 Column | CORNFM4      | £108.00         | £129.60          | £148.00              | £177.60               |
| Stud Wall Bracket kit | 4               | 2, 3 & 4 Column | CORNSTWB4    | £62.00          | £74.40           | £84.00               | £100.80               |
| Stud wan Bracket Kit  | 6               | 2, 3 & 4 Column | CORNSTWB6    | £93.00          | £111.60          | £126.00              | £151.20               |