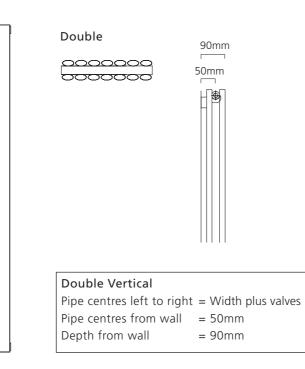

Pipe centres left to right

= width of radiator plus valves = 2 column = 64mm - 74mm

Pipe centres from wall (Based on adjustable wall ties)

= 3 column = 82mm - 92mm = 4 column = 102mm - 112mm

If you would like an alternative size in our Textured Anthracite finish, we have a wider selection available with a delivery time of 10 working days; please see pages 4-9 for more information.