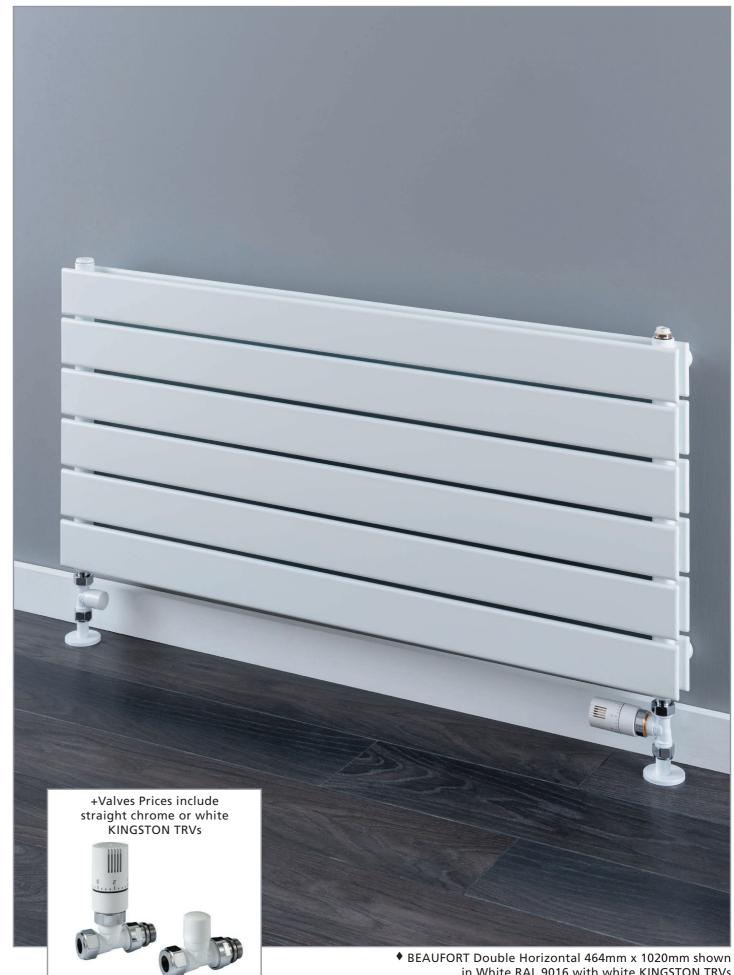

Please specify at time of order

Mottled Copper finish.

Matching CORNEL towel bar (pg.11).

CORNEL vertical 2 column, 1800mm x 341mm with optional slip on feet and white KINGSTON TRVs.

**Optional floor mounts** Please add 105mm to your overall height.

Please specify at time of order

• CORNEL 3 column, 600mm x 836mm in special finish Mottled Copper with optional slip on feet & antique copper KINGSTON TRVs.

**CORNEL** alternative mounting options

Please refer to pages 10-11 for alternative mounting options and pipe centre information

Please specify at time of order

CORNEL horizontal 4 column, 500mm x 836mm in RAL 7016 Anthracite Grey with optional slip on feet and chrome KINGSTON TRVs.

CORNEL 4 column 1800mm x 431mm in special finish Matt White with optional slip on welded feet & white Kingston TRVs & matching pipe covers & shrouds

Please note: The towel bar will sit off centre for CORNEL radiators that have an uneven number of sections

Please specify at time of order

CORNEL in Textured Anthracite, 3 column, 500mm x 1016mm with optional slip on feet and nickel KINGSTON TRVs.

CORNEL Textured Anthracite vertical 3 column, 1800mm x 431mm with slip on feet & chrome SHIRE TRVs.

+Valves Prices include angled nickel KINGSTON TRVs

Please specify at time of order

Horizontal version with slip on feet (pg.20-21).

create industrial chic.

# Supplies4Heat • Value & Service

CORNEL Bare Metal Lacquer vertical 2 Column, 1800mm x 431mm with wall brackets & nickel KINGSTON TRVs.

# Supplies4Heat • Value & Service

24mm

CORNEL Bare Metal Lacquer Horizontal 3 Column, 500mm x 1016mm with optional Slip on Feet and Nickel KINGSTON TRVs.

® FARADAY is a registered trademark of IRSAP UK Limited

Please specify at time of order

Supplies4Heat Value & Service

◆FARADAY® Type 22 (K2) 500mm x 1000mm in RAL 7016 Anthracite Grey with nickel KINGSTON TRVs & matching Pipe Covers & Shrouds.