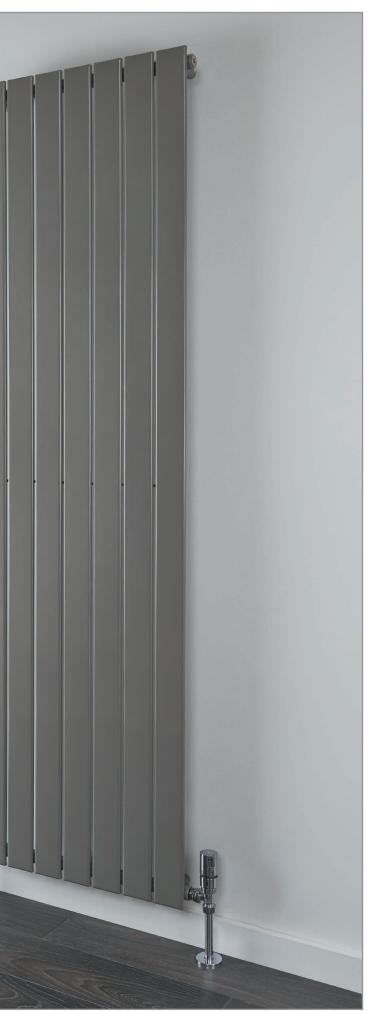

# **CORNEL** Textured Anthracite

- Italian design & manufacture, steel multi column vertical radiator
- Wall brackets as standard; optional slip on feet available
- 2, 3 & 4 column options in 4 heights & up to 11 widths; set sizes only
- Delivered within 48-72 hours

# **Sizes and Prices**

| D              | imensions | (mm)  |       | :        | Output | ∆t 50°C |                   | Textured             | Textured              | Textured                     | Textured                      |
|----------------|-----------|-------|-------|----------|--------|---------|-------------------|----------------------|-----------------------|------------------------------|-------------------------------|
| No. of Columns | Height    | Width | Depth | Sections | Watts  | Btu's   | Product Code      | Anthracite<br>Ex VAT | Anthracite<br>Inc VAT | Anthracite<br>+Valves Ex VAT | Anthracite<br>+Valves Inc VAT |
| Vertical       |           |       |       |          |        |         |                   |                      |                       |                              |                               |
|                |           | 296   | 65    | 6        | 618    | 2109    | CORN2C152906VTA   | £246.00              | £295.20               | £349.00                      | £418.80                       |
|                | 1500      | 386   | 65    | 8        | 824    | 2811    | CORN2C153808VTA   | £321.00              | £385.20               | £424.00                      | £508.80                       |
|                |           | 476   | 65    | 10       | 1030   | 3514    | CORN2C154710VTA   | £399.00              | £478.80               | £502.00                      | £602.40                       |
| 2 Caluma       | 1800      | 206   | 65    | 4        | 496    | 1692    | CORN2C182004VTA   | £204.00              | £244.80               | £307.00                      | £368.40                       |
| 2 Column       |           | 341   | 65    | 7        | 868    | 2962    | CORN2C183307VTA   | £343.00              | £411.60               | £446.00                      | £535.20                       |
|                |           | 431   | 65    | 9        | 1116   | 3808    | CORN2C184209VTA   | £437.00              | £524.40               | £540.00                      | £648.00                       |
|                |           | 521   | 65    | 11       | 1364   | 4654    | CORN2C185111VTA   | £529.00              | £634.80               | £632.00                      | £758.40                       |
|                |           | 611   | 65    | 13       | 1612   | 5500    | CORN2C186013VTA   | £623.00              | £747.60               | £726.00                      | £871.20                       |
|                |           | 341   | 101   | 7        | 1176   | 4013    | CORN3C183307VTA   | £494.00              | £592.80               | £597.00                      | £716.40                       |
| 2 Column       | 1800      | 431   | 101   | 9        | 1512   | 5159    | CORN3C184209VTA 🔶 | £633.00              | £759.60               | £736.00                      | £883.20                       |
| 3 Column       | 1800      | 521   | 101   | 11       | 1848   | 6305    | CORN3C185111VTA   | £769.00              | £922.80               | £872.00                      | £1,046.40                     |
|                |           | 611   | 101   | 13       | 2184   | 7452    | CORN3C186013VTA   | £906.00              | £1,087.20             | £1,009.00                    | £1,210.80                     |

Pipe centres left to right

= width of radiator plus valves

Pipe centres from wall (Based on adjustable wall ties)

= 2 column = 64mm - 74mm = 3 column = 82mm - 92mm = 4 column = 102mm - 112mm

If you would like an alternative size in our Textured Anthracite finish, we have a wider selection available with a delivery time of 10 working days; please see pages 4-9 for more information.

CORNEL Textured Anthracite vertical 3 column, 1800mm x 431mm with slip on feet & chrome SHIRE TRVs.