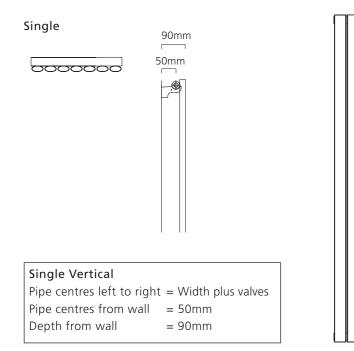

# **PIPE CENTRES**

Pipe centres left to right

= width of radiator plus valves

Pipe centres from wall (Based on adjustable wall ties)

- = 2 column = 64mm 74mm = 3 column = 82mm - 92mm
- = 4 column = 102mm 112mm