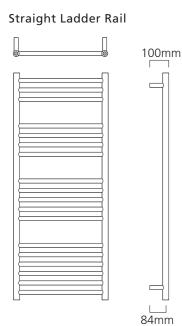

| Product                  | Pages   |
|--------------------------|---------|
| TOWEL RAILS              |         |
| TALLIS Ladder Rail       | 70      |
| TALLIS Fusion            | 71      |
| CHAUCER Side Rail        | 72 - 73 |
| APSLEY (Electric models) | 74 - 75 |
| WINSFORD Ladder Rail     | 76 - 77 |
| ARGYLL (Electric models) | 78 - 79 |
| ASHBY                    | 80      |
| MILTON                   | 81      |
| LANARK                   | 82 - 83 |
| CLEVES                   | 84 - 85 |
| BOLEYN                   | 86 - 87 |
| VALVES                   | 88 - 91 |
| ACCESSORIES              | 92      |
| HANGING PEGS & BARS      | 93      |
| HEATING ELEMENTS         | 94 - 95 |