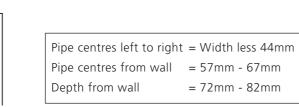

# **PIPE CENTRES**

Pipe centres left to right

= width of radiator plus valves

Pipe centres from wall (Based on adjustable wall ties)

- = 2 column = 64mm 74mm = 3 column = 82mm - 92mm
- = 4 column = 102mm 112mm

Pipe centres left to right

= width of radiator plus valves = 2 column = 64mm - 74mm

Pipe centres from wall (Based on adjustable wall ties)

= 3 column = 82mm - 92mm = 4 column = 102mm - 112mm

If you would like an alternative size in our Textured Anthracite finish, we have a wider selection available with a delivery time of 10 working days; please see pages 4-9 for more information.

Pipe centres left to right

= width of radiator plus valves

Pipe centres from wall (Based on adjustable wall ties)

= 2 column = 64mm - 74mm = 3 column = 82mm - 92mm = 4 column = 102mm - 112mm

If you would like an alternative size in our Textured Anthracite finish, we have a wider selection available with a delivery time of 10 working days; please see pages 4-9 for more information.