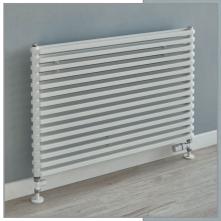

Your new radiator or towel rail will be painted by our UK based specialists in a long-lasting satin finish. To allow for the colour process, delivery will be up to 15 working days to UK mainland invoice addresses (10 working days for CORNEL & SAXON ranges), offshore islands may take longer where we aim to deliver within 20 working days. For orders of more than 10 radiators please allow an additional 5 working days. 23 popular RAL colours to choose from, painted in a satin sheen finish, similar to eggshell.

For help choosing your finish, colour chips samples are available to order, please contact Customer Services on 01342 306880 or visit supplies4heat.co.uk to order your sample.

# RAL 9016 - Traffic White supplied as standard (excluding the SAXON which is supplied in RAL 9010 as standard).

Please contact Customer Services on 01342 306880 or visit supplies4heat.co.uk to order a colour chip sample.

# **10 SPECIAL FINISHES**

Please add 10% to the RAL Colour price to work out your Special Finish price

Please note: Due to the printing process and manufacturing tolerances the colour (including white) of a finished radiator may vary slightly from the colours represented in this brochure. It should also be noted that the final finished colour of radiators ordered in the same colour but at different times may vary due to production processes.