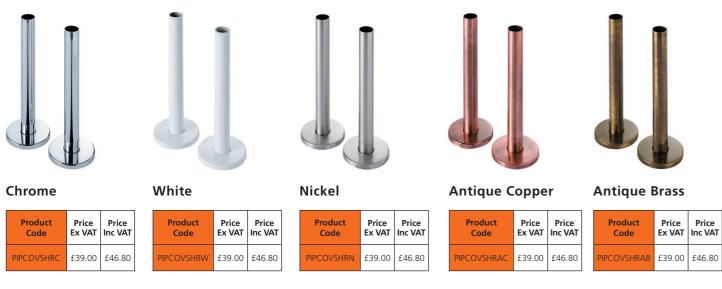

# **BORE CENTRES**

Bore centres = height less 65mm Bore centres from base = 32.5mm

**ACCESSORIES** 

| Optional | CORNEL | Towel | Bar |
|----------|--------|-------|-----|
| optional | CONTEL |       | Bai |

| Description                                 | Product Code | Price<br>Ex VAT | Price<br>Inc VAT |
|---------------------------------------------|--------------|-----------------|------------------|
| Chrome Towel Bar to fit 8 Sections or more  | CORNTB08SEC  | £69.00          | £82.80           |
| Chrome Towel Bar to fit 10 Sections or more | CORNTB10SEC  | £85.00          | £102.00          |

Sections

45mm

### Nylon Spanner

Description **Product Code** MCSPANNER Nvlon Spanner

Perfect for tightening CORNEL bushes and airvents, this robust nylon spanner is an exact fit and will reduce the risk of damaging your radiator with inappropriate metal tools.