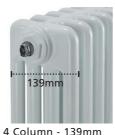

### Pipe Centres for Bare Metal Lacquer only

- Pipe centres left to right = Width of radiator plus valves
- Pipe centres from wall = 2 column = 56mm, 3 column = 74mm, 4 column = 93mm

Pipe centres left to right = Width of radiator plus valves

Pipe centres from wall = 2 column = 56mm, 3 column = 74mm, 4 column = 93mm

Lacquer

Lacquer

+Valves Prices include Angled Nickel KINGSTON TRVs

Please specify at time of order