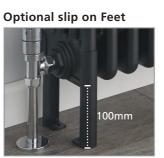

### **CORNEL** alternative mounting options

Please refer to page 10 for alternative mounting options; slip on feet plus floor mounts as well as pipe centre information

Optional slip on feet Please add 100mm to your overall height.

# **ALTERNATIVE MOUNTING OPTIONS**

Wall Brackets (supplied as standard)

**Optional Slip on Feet** (adds 100mm to the overall height)

3 Column - 101mm

2 Column - 65mm

Please Note: 2 slip on feet / floor mounts per radiator up to 18 sections, 4 feet for 21-40 sections.