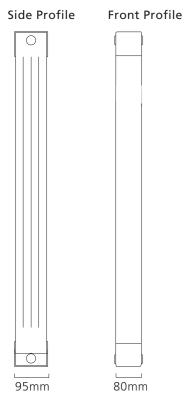

### **Pipe Centres and Technical Drawings**

Type 11 (K1) Profile

Single steel panel with a single convector.

® FARADAY is a registered trademark of IRSAP UK Limited

Please specify at time of order

FARADAY<sup>®</sup> Type 11 (K1) 500mm x 1000mm in White RAL 9016 shown with WELLINGTON TRVs and White Radsnaps.

**Pipe Centres and Technical Drawings** 

Type 22 (K2) Profile

Double steel panels (one front, one back) with double convectors.

FARA602022

Pipe centres left to right = Width plus valves Pipe centres from wall = 73/93mm Depth from wall = 125 / 145mm