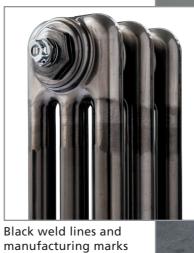

# **Bare Metal Lacquer Finish**

(Supplied as standard)

24mn

Each radiator will be unique, with the random position of the weld lines on the column tubes and the level of the final sanding.

The clear lacquer allows these characteristics to be the hero and maintains the natural steel finish.