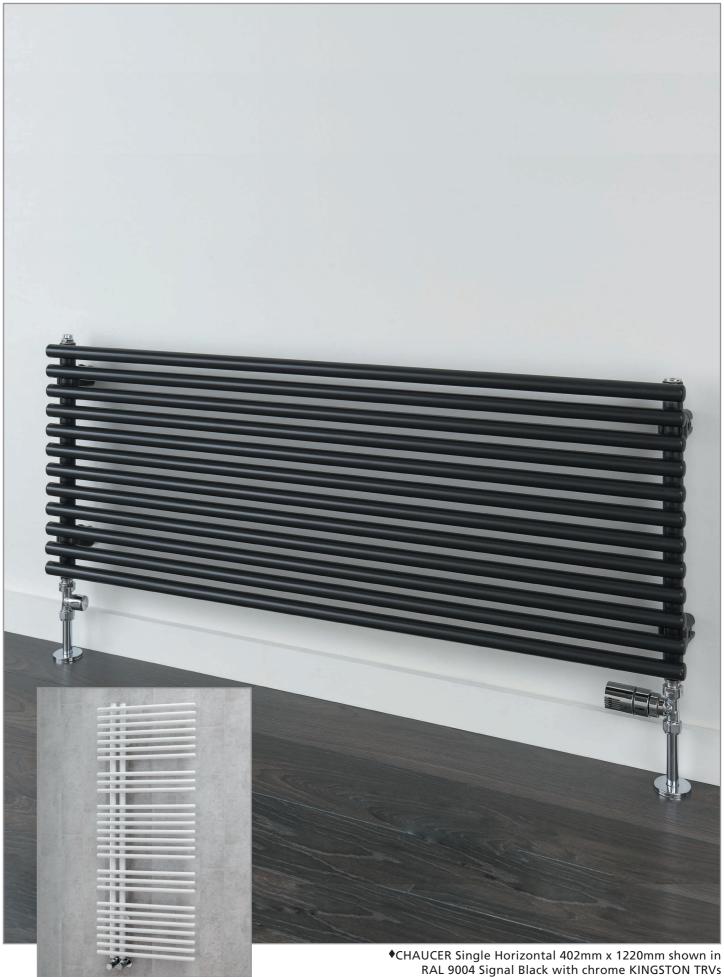

\*+Valves Prices include nickel KINGSTON TRVs (angled as standard), please specify if you require straight at time of order.

| Description      | Kit Quantity                    | Product Code | Lacquer<br>Ex VAT | Lacquer<br>Inc VAT                                                                                                                         |
|------------------|---------------------------------|--------------|-------------------|--------------------------------------------------------------------------------------------------------------------------------------------|
| 2.2.9.4.6.4      | 2                               | CORNSOF2L    | £88.00            | £105.60                                                                                                                                    |
| 2, 3, & 4 Column | 4                               | CORNSOF4L    | £176.00           | £211.20                                                                                                                                    |
|                  | Description<br>2, 3, & 4 Column | 2            | 2 CORNSOF2L       | Description         Kit Quantity         Product Code         Ex VAT           2, 3, & 4 Column         2         CORNSOF2L         £88.00 |

### Pipe Centres for Bare Metal Lacquer only

- Pipe centres left to right = Width of radiator plus valves
- Pipe centres from wall = 2 column = 56mm, 3 column = 74mm, 4 column = 93mm

# **Bare Metal Lacquer Finish**

(Supplied as standard)

24mn

Each radiator will be unique, with the random position of the weld lines on the column tubes and the level of the final sanding.

The clear lacquer allows these characteristics to be the hero and maintains the natural steel finish.

Sanding marks

# Supplies4Heat • Value & Service

CORNEL Bare Metal Lacquer vertical 2 Column, 1800mm x 431mm with wall brackets & nickel KINGSTON TRVs.

# supplies4heat.co.uk Tel. 01342 306880

# **CORNEL** Bare Metal Lacquer

- Italian design & manufacture, steel multi column horizontal radiator
- 2, 3 & 4 column options in 2 heights & up to 6 widths; set sizes only
- Universal wall brackets as standard, optional slip on feet available
- Delivered within 48-72 hours

### All prices include universal wall brackets. Slip on feet available at a supplementary price, please specify at time of order.

| Di             | imensions | (mm)  |       |          | Output | Δt 50°C |                  | Lacquer | Lacquer | Lacquer +Valves | Lacquer +Valve |
|----------------|-----------|-------|-------|----------|--------|---------|------------------|---------|---------|-----------------|----------------|
| No. of Columns | Height    | Width | Depth | Sections | Watts  | Btu's   | Product Code     | Ex VAT  | Inc VAT | Ex VAT          | Inc VAT        |
| Horizontal     |           |       |       |          |        |         |                  |         |         |                 |                |
|                |           | 431   | 65    | 9        | 324    | 1105    | CORN2C504209HL   | £215.00 | £258.00 | £318.00         | £381.60        |
|                |           | 611   | 65    | 13       | 468    | 1597    | CORN2C506013HL   | £304.00 | £364.80 | £407.00         | £488.40        |
|                | 500       | 836   | 65    | 18       | 648    | 2211    | CORN2C508318HL   | £415.00 | £498.00 | £518.00         | £621.60        |
|                |           | 1016  | 65    | 22       | 792    | 2702    | CORN2C501022HL   | £504.00 | £604.80 | £607.00         | £728.40        |
| 2 Column       |           | 1196  | 65    | 26       | 936    | 3194    | CORN2C501126HL   | £592.00 | £710.40 | £695.00         | £834.00        |
| New            |           | 611   | 65    | 13       | 559    | 1907    | CORN2C606013HL   | £316.00 | £379.20 | £419.00         | £502.80        |
| -              | 600       | 836   | 65    | 18       | 774    | 2641    | CORN2C608318HL   | £435.00 | £522.00 | £538.00         | £645.60        |
|                | 600       | 1016  | 65    | 22       | 946    | 3228    | CORN2C601022HL   | £525.00 | £630.00 | £628.00         | £753.60        |
|                |           | 1196  | 65    | 26       | 1118   | 3815    | CORN2C601126HL   | £618.00 | £741.60 | £721.00         | £865.20        |
|                |           | 431   | 101   | 9        | 459    | 1566    | CORN3C504209HL   | £244.00 | £292.80 | £347.00         | £416.40        |
|                |           | 611   | 101   | 13       | 663    | 2262    | CORN3C506013HL   | £345.00 | £414.00 | £448.00         | £537.60        |
|                | 500       | 836   | 101   | 18       | 918    | 3132    | CORN3C508318HL   | £474.00 | £568.80 | £577.00         | £692.40        |
|                |           | 1016  | 101   | 22       | 1122   | 3828    | CORN3C501022HL 🔶 | £575.00 | £690.00 | £678.00         | £813.60        |
| 3 Column       |           | 1196  | 101   | 26       | 1326   | 4524    | CORN3C501126HL   | £677.00 | £812.40 | £780.00         | £936.00        |
|                |           | 611   | 101   | 13       | 780    | 2661    | CORN3C606013HL   | £350.00 | £420.00 | £453.00         | £543.60        |
|                | 600       | 836   | 101   | 18       | 1080   | 3685    | CORN3C608318HL   | £480.00 | £576.00 | £583.00         | £699.60        |
|                | 600       | 1016  | 101   | 22       | 1320   | 4504    | CORN3C601022HL   | £581.00 | £697.20 | £684.00         | £820.80        |
|                |           | 1196  | 101   | 26       | 1560   | 5323    | CORN3C601126HL   | £684.00 | £820.80 | £787.00         | £944.40        |
|                |           | 476   | 139   | 10       | 660    | 2252    | CORN4C504710HL   | £299.00 | £358.80 | £402.00         | £482.40        |
|                |           | 611   | 139   | 13       | 858    | 2927    | CORN4C506013HL   | £384.00 | £460.80 | £487.00         | £584.40        |
|                | 500       | 836   | 139   | 18       | 1188   | 4053    | CORN4C508318HL   | £525.00 | £630.00 | £628.00         | £753.60        |
|                |           | 1016  | 139   | 22       | 1452   | 4954    | CORN4C501022HL   | £639.00 | £766.80 | £742.00         | £890.40        |
| 4 Column       |           | 1196  | 139   | 26       | 1716   | 5855    | CORN4C501126HL   | £752.00 | £902.40 | £855.00         | £1,026.00      |
|                |           | 611   | 139   | 13       | 1027   | 3504    | CORN4C606013HL   | £389.00 | £466.80 | £492.00         | £590.40        |
|                | 600       | 836   | 139   | 18       | 1422   | 4852    | CORN4C608318HL   | £532.00 | £638.40 | £635.00         | £762.00        |
|                | 600       | 1016  | 139   | 22       | 1738   | 5930    | CORN4C601022HL   | £649.00 | £778.80 | £752.00         | £902.40        |
|                | F         | 1196  | 139   | 26       | 2054   | 7008    | CORN4C601126HL   | £762.00 | £914.40 | £865.00         | £1,038.00      |

Widths include measurement for bushes. Please note due to manufacturing tolerances widths shown may vary by +/- 2mm.

\*+Valves Prices include Nickel KINGSTON TRVs (angled as standard), please specify if you require Straight at time of order.

### Universal Wall Brackets (Supplied as standard)

| Description      | Kit Quantity | Product Code | Ex VAT  | Inc VAT |
|------------------|--------------|--------------|---------|---------|
|                  | 2            | CORNSOF2L    | £88.00  | £105.60 |
| 2, 3, & 4 Column | 4            | CORNSOF4L    | £176.00 | £211.20 |
|                  |              |              |         | F       |

Pipe centres left to right = Width of radiator plus valves

Pipe centres from wall = 2 column = 56mm, 3 column = 74mm, 4 column = 93mm

Lacquer

Lacquer

+Valves Prices include Angled Nickel KINGSTON TRVs

Please specify at time of order

# Supplies4Heat • Value & Service

24mm

CORNEL Bare Metal Lacquer Horizontal 3 Column, 500mm x 1016mm with optional Slip on Feet and Nickel KINGSTON TRVs.