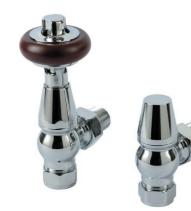

Please specify at time of order

CORNEL in Textured Anthracite, 3 column, 500mm x 1016mm with optional slip on feet and nickel KINGSTON TRVs.