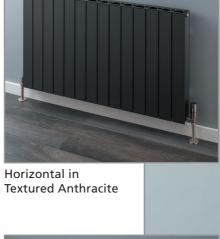

# **CORNEL** Textured Anthracite

- Italian design & manufacture, steel multi column horizontal radiator
- Wall brackets as standard; optional slip on feet available
- 2, 3 & 4 column options in 4 heights & up to 11 widths; set sizes only
- Delivered within 48-72 hours

| D              | imensions | (mm)  |       |            | Output | ∆t 50°C |                   | Textured             | Textured              | Textured                     | Textured                      |
|----------------|-----------|-------|-------|------------|--------|---------|-------------------|----------------------|-----------------------|------------------------------|-------------------------------|
| No. of Columns | Height    | Width | Depth | - Sections | Watts  | Btu's   | Product Code      | Anthracite<br>Ex VAT | Anthracite<br>Inc VAT | Anthracite<br>+Valves Ex VAT | Anthracite<br>+Valves Inc VAT |
| Horizontal     |           |       |       |            |        |         |                   |                      |                       |                              |                               |
|                |           | 611   | 65    | 13         | 559    | 1907    | CORN2C606013HTA   | £316.00              | £379.20               | £419.00                      | £502.80                       |
| 2 Column       | 600       | 836   | 65    | 18         | 774    | 2641    | CORN2C608318HTA   | £435.00              | £522.00               | £538.00                      | £645.60                       |
| New            | 600       | 1016  | 65    | 22         | 946    | 3228    | CORN2C601022HTA   | £525.00              | £630.00               | £628.00                      | £753.60                       |
| -              |           | 1196  | 65    | 26         | 1118   | 3815    | CORN2C601126HTA   | £618.00              | £741.60               | £721.00                      | £865.20                       |
|                |           | 431   | 101   | 9          | 459    | 1566    | CORN3C504209HTA   | £244.00              | £292.80               | £347.00                      | £416.40                       |
|                | 500       | 611   | 101   | 13         | 663    | 2262    | CORN3C506013HTA   | £345.00              | £414.00               | £448.00                      | £537.60                       |
|                |           | 836   | 101   | 18         | 918    | 3132    | CORN3C508318HTA   | £474.00              | £568.80               | £577.00                      | £692.40                       |
|                |           | 1016  | 101   | 22         | 1122   | 3828    | CORN3C501022HTA 🔶 | £575.00              | £690.00               | £678.00                      | £813.60                       |
| 3 Column       |           | 1196  | 101   | 26         | 1326   | 4524    | CORN3C501126HTA   | £677.00              | £812.40               | £780.00                      | £936.00                       |
|                |           | 611   | 101   | 13         | 780    | 2661    | CORN3C606013HTA   | £350.00              | £420.00               | £453.00                      | £543.60                       |
|                | 600       | 836   | 101   | 18         | 1080   | 3685    | CORN3C608318HTA   | £480.00              | £576.00               | £583.00                      | £699.60                       |
|                |           | 1016  | 101   | 22         | 1320   | 4504    | CORN3C601022HTA   | £581.00              | £697.20               | £684.00                      | £820.80                       |
|                |           | 1196  | 101   | 26         | 1560   | 5323    | CORN3C601126HTA   | £684.00              | £820.80               | £787.00                      | £944.40                       |
|                |           | 476   | 139   | 10         | 660    | 2252    | CORN4C504710HTA   | £299.00              | £358.80               | £402.00                      | £482.40                       |
|                |           | 611   | 139   | 13         | 858    | 2927    | CORN4C506013HTA   | £384.00              | £460.80               | £487.00                      | £584.40                       |
|                | 500       | 836   | 139   | 18         | 1188   | 4053    | CORN4C508318HTA   | £525.00              | £630.00               | £628.00                      | £753.60                       |
|                |           | 1016  | 139   | 22         | 1452   | 4954    | CORN4C501022HTA   | £639.00              | £766.80               | £742.00                      | £890.40                       |
| 4 Column       |           | 1196  | 139   | 26         | 1716   | 5855    | CORN4C501126HTA   | £752.00              | £902.40               | £855.00                      | £1,026.00                     |
|                |           | 611   | 139   | 13         | 1027   | 3504    | CORN4C606013HTA   | £389.00              | £466.80               | £492.00                      | £590.40                       |
|                | 600       | 836   | 139   | 18         | 1422   | 4852    | CORN4C608318HTA   | £532.00              | £638.40               | £635.00                      | £762.00                       |
|                | 600       | 1016  | 139   | 22         | 1738   | 5930    | CORN4C601022HTA   | £649.00              | £778.80               | £752.00                      | £902.40                       |
|                |           | 1196  | 139   | 26         | 2054   | 7008    | CORN4C601126HTA   | £762.00              | £914.40               | £865.00                      | £1,038.00                     |