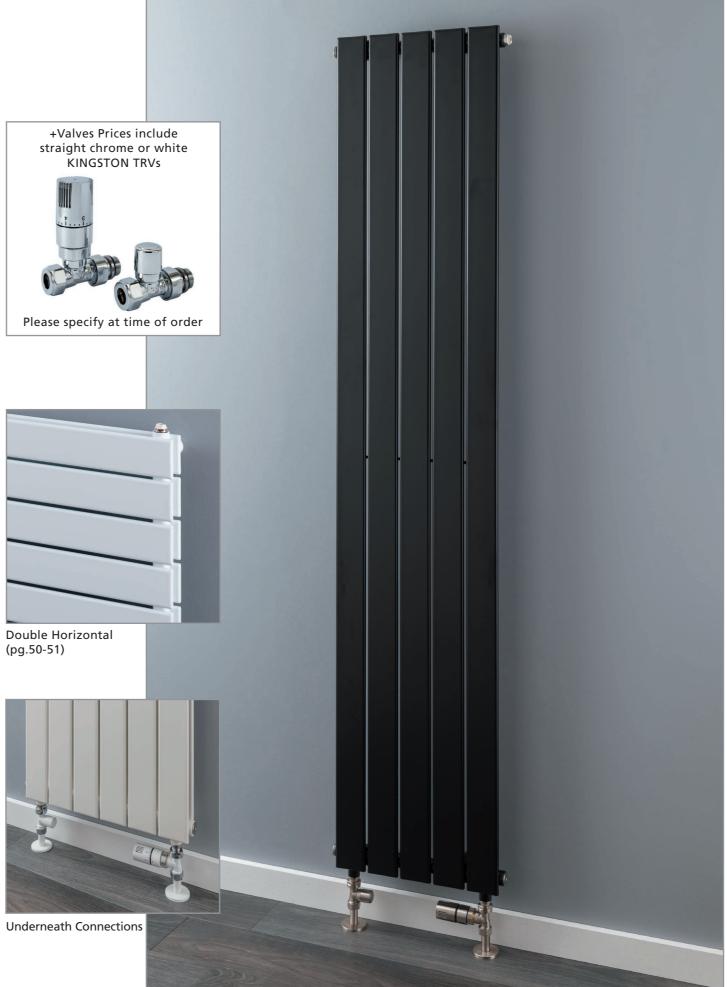

# We promise;

- Great Value: quality products at affordable prices.
- All Products from Stock: ready to be sent when you need them.
- Free 48-72 hour delivery for stock finishes: Scotland and offshore islands may take longer where we aim to deliver within 5 working days (please note that delivery times start from order confirmation date).
- 23 RAL Colours & 10 special finishes: all white radiator & towel rail ranges are available in a choice of 23 RAL Colours & 10 special finishes, see pages 12-13 for full details.
- +Valves Prices: best value easy to order bundle options with our +Valves prices.
- Quality Guaranteed: 10-year guarantee on radiators & towel rails made in our factories.
- Optional Timed Next-Day Delivery: on selected Towel Rails, please call 01342 302250 or visit supplies4heat.co.uk for more information.

### Please add 10% to the RAL colour price to work out your special finish price.

Widths include measurement for bushes. Please note due to manufacturing tolerances widths shown may vary by +/- 2mm. See page 11 for pipe centres. \*+Valves Prices include a choice of either chrome or white, angled KINGSTON TRVs, (if you require straight valves please specify)