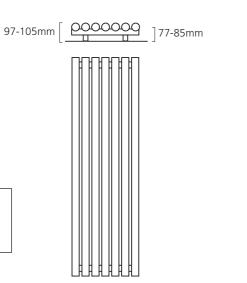

# **PIPE CENTRES**

Pipe centres left to right

= width of radiator plus valves

Pipe centres from wall (Based on adjustable wall ties)

- = 2 column = 64mm 74mm = 3 column = 82mm - 92mm
- = 4 column = 102mm 112mm

Pipe centres left to right

= width of radiator plus valves = 2 column = 64mm - 74mm

Pipe centres from wall (Based on adjustable wall ties)

= 3 column = 82mm - 92mm = 4 column = 102mm - 112mm

If you would like an alternative size in our Textured Anthracite finish, we have a wider selection available with a delivery time of 10 working days; please see pages 4-9 for more information.

Pipe centres left to right

= width of radiator plus valves

Pipe centres from wall (Based on adjustable wall ties)

= 2 column = 64mm - 74mm = 3 column = 82mm - 92mm = 4 column = 102mm - 112mm

If you would like an alternative size in our Textured Anthracite finish, we have a wider selection available with a delivery time of 10 working days; please see pages 4-9 for more information.