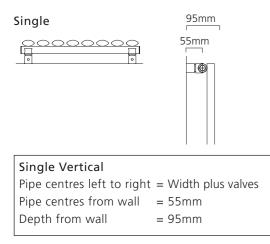

# **PIPE CENTRES**

Pipe centres left to right

= width of radiator plus valves

Pipe centres from wall (Based on adjustable wall ties)

- = 2 column = 64mm 74mm = 3 column = 82mm - 92mm
- = 4 column = 102mm 112mm