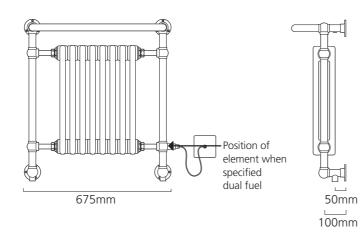

Please specify at time of order

Mottled Copper finish.

Matching CORNEL towel bar (pg.11).

CORNEL vertical 2 column, 1800mm x 341mm with optional slip on feet and white KINGSTON TRVs.