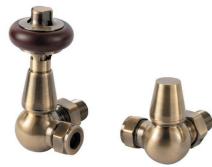

£783.00 £939.60 £1,579.00 £1,894.80 £851.00 £1,021.20 £1,647.00 £1,976.40 2000 102 3262 11130 \*+Valves Prices include a choice of either Chrome or White, angled KINGSTON TRVs, (if you require straight valves please specify)

**Pipe Centres and Technical Drawings** 

Type 22 (K2) Profile

Double steel panels (one front, one back) with double convectors.

FARA602022

Pipe centres left to right = Width plus valves Pipe centres from wall = 73/93mm Depth from wall = 125 / 145mm

® FARADAY is a registered trademark of IRSAP UK Limited

Please specify at time of order

Supplies4Heat Value & Service

◆FARADAY® Type 22 (K2) 500mm x 1000mm in RAL 7016 Anthracite Grey with nickel KINGSTON TRVs & matching Pipe Covers & Shrouds.