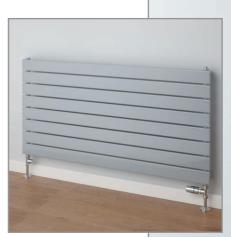

Widths include measurement for bushes. Please note due to manufacturing tolerances widths shown may vary by +/- 2mm.

\*+Valves Prices include nickel KINGSTON TRVs (angled as standard), please specify if you require straight at time of order.

# Optional slip on feet kits

(2 feet per radiator up to 18 sections, 22 & 26 sections require 4 feet).

| Description      | Kit<br>Quantity | Product Code | Textured<br>Anthracite<br>Ex VAT | Textured<br>Anthracite<br>Inc VAT |
|------------------|-----------------|--------------|----------------------------------|-----------------------------------|
| 2 2 8 4 Column   | 2               | CORNSOF2TA   | £88.00                           | £105.60                           |
| 2, 3, & 4 Column | 4               | CORNSOF4TA   | £176.00                          | £211.20                           |

Pipe centres left to right

= width of radiator plus valves = 2 column = 64mm - 74mm

Pipe centres from wall (Based on adjustable wall ties)

= 3 column = 82mm - 92mm = 4 column = 102mm - 112mm

If you would like an alternative size in our Textured Anthracite finish, we have a wider selection available with a delivery time of 10 working days; please see pages 4-9 for more information.

Please specify at time of order

CORNEL in Textured Anthracite, 3 column, 500mm x 1016mm with optional slip on feet and nickel KINGSTON TRVs.