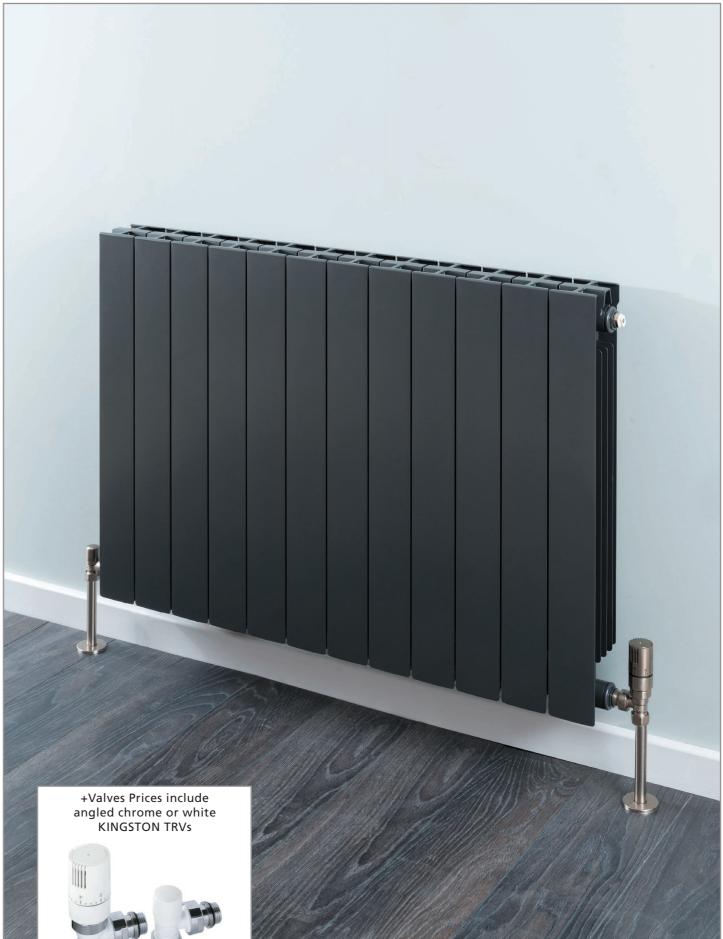

**CORNEL** alternative mounting options

Please refer to pages 10-11 for alternative mounting options and pipe centre information

Please specify at time of order

CORNEL horizontal 4 column, 500mm x 836mm in RAL 7016 Anthracite Grey with optional slip on feet and chrome KINGSTON TRVs.