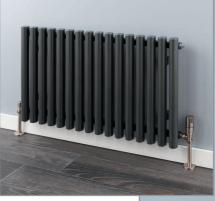

# **CORNEL** Electric

- Italian design & manufacture, steel multi column radiator
- 3 column electric radiator with wall brackets
- 2-year guarantee on the element, 10-years on the radiator
- White RAL 9016 only, delivered within 48-72 hours

# **Sizes and Prices**

| Dii        | mensions (mm | )     | Output ∆t 50°C |       | Product Code     | White   | White     |  |  |  |  |
|------------|--------------|-------|----------------|-------|------------------|---------|-----------|--|--|--|--|
| Height     | Width        | Depth | sections       | Watts | Product Code     | Ex VAT  | Inc VAT   |  |  |  |  |
| Horizontal |              |       |                |       |                  |         |           |  |  |  |  |
|            | 708          | 101   | 14             | 800   | CORN3C607014EW   | £724.00 | £868.80   |  |  |  |  |
| 600        | 843          | 101   | 17             | 1000  | CORN3C608417EW   | £772.00 | £926.40   |  |  |  |  |
| 600        | 978          | 101   | 20             | 1200  | CORN3C609720EW ♦ | £821.00 | £985.20   |  |  |  |  |
|            | 1113         | 101   | 23             | 1500  | CORN3C601123EW   | £867.00 | £1,040.40 |  |  |  |  |

Widths include measurement for bushes. Please note due to manufacturing tolerances widths shown may vary by +/- 2mm.

The Cornel Electric range combines the classic Cornel design with the flexibility of a fully controllable electric element. Offering 8 function modes, the Cornel Electric can be set to operate when you wish, on a daily basis, or you can select one of the three pre-set programmes. The Open Window Function detects an open external door or window and will turn the radiator off if it detects that it is allowing heat to escape, saving energy and money.