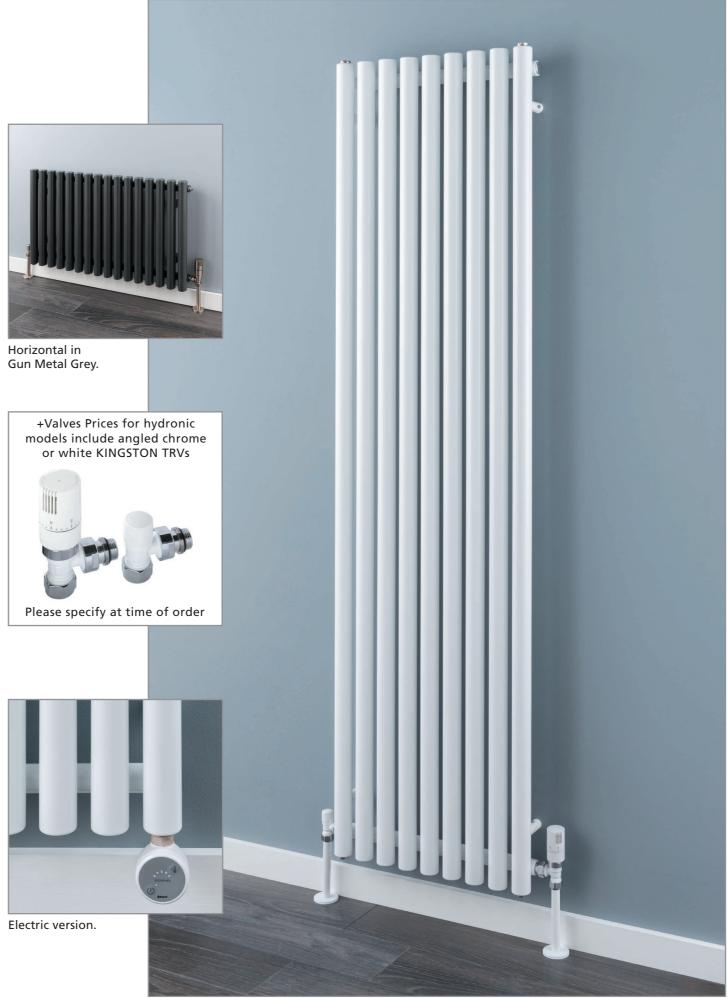

### New LARKIN SQUARE TUBED RADIATOR, CORNEL ELECTRIC & CORNEL TEXTURED ANTHRACITE SIZES

LARKIN designer radiator (pages 44-45)

CORNEL Electric (pages 22-23)

Supplies4Heat Value & Service

supplies4heat.co.uk 
Tel. 01342 306880

CORNEL Textured Anthracite sizes (pages 14-17)

Please specify at time of order

Mottled Copper finish.

Matching CORNEL towel bar (pg.11).

CORNEL vertical 2 column, 1800mm x 341mm with optional slip on feet and white KINGSTON TRVs.