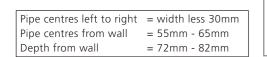

Pipe centres left to right

= width of radiator plus valves = 2 column = 64mm - 74mm

Pipe centres from wall (Based on adjustable wall ties)

= 3 column = 82mm - 92mm = 4 column = 102mm - 112mm

If you would like an alternative size in our Textured Anthracite finish, we have a wider selection available with a delivery time of 10 working days; please see pages 4-9 for more information.

Pipe centres left to right

= width of radiator plus valves

Pipe centres from wall (Based on adjustable wall ties)

= 2 column = 64mm - 74mm = 3 column = 82mm - 92mm = 4 column = 102mm - 112mm

If you would like an alternative size in our Textured Anthracite finish, we have a wider selection available with a delivery time of 10 working days; please see pages 4-9 for more information.