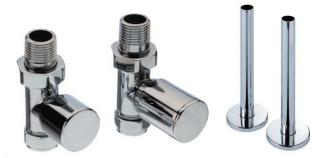

### **CORNEL** alternative mounting options

Please refer to pages 10-11 for alternative mounting options and pipe centre information

**Optional floor mounts** 

23 RAL colours & 10 special finishes available (see pages 12-13 for full RAL and special finish options)

### **CORNEL** alternative mounting options

Please refer to page 10 for alternative mounting options; slip on feet plus floor mounts as well as pipe centre information

Optional slip on feet Please add 100mm to your overall height.

**Optional floor mounts** Please add 105mm to your overall height.

Please specify at time of order

• CORNEL 3 column, 600mm x 836mm in special finish Mottled Copper with optional slip on feet & antique copper KINGSTON TRVs.