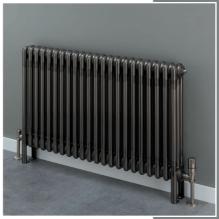

**CORNEL** alternative mounting options

Please refer to pages 10-11 for alternative mounting options and pipe centre information

Please specify at time of order

CORNEL horizontal 4 column, 500mm x 836mm in RAL 7016 Anthracite Grey with optional slip on feet and chrome KINGSTON TRVs.