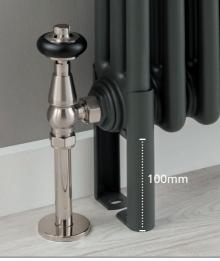

### **CORNEL** alternative mounting options

Please refer to page 10 for alternative mounting options; slip on feet plus floor mounts as well as pipe centre information

Optional slip on feet Please add 100mm to your overall height.

**Optional floor mounts** Please add 105mm to your overall height.

Please specify at time of order

• CORNEL 3 column, 600mm x 836mm in special finish Mottled Copper with optional slip on feet & antique copper KINGSTON TRVs.