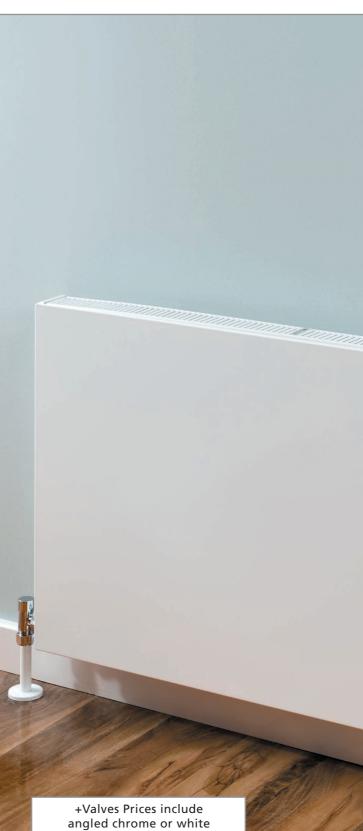

# **CORNEL** 2 Column

- Italian design & manufacture, steel multi column radiator
- Wall brackets as standard; alternative mounting options available (pg.10)
- Standard white RAL 9016 delivered in 48-72 hours
- 23 RAL colours, 10 special finishes, up to 10 working days (pg.12-13)

### Please add 10% to the RAL colour price to work out your special finish price.

Widths include measurement for bushes. Please note due to manufacturing tolerances widths shown may vary by +/- 2mm. See page 11 for pipe centres. \*+Valves Prices include a choice of either chrome or white, angled KINGSTON TRVs, (if you require straight valves please specify)

### **CORNEL** alternative mounting options

Please refer to pages 10-11 for alternative mounting options and pipe centre information

**Optional floor mounts** 

23 RAL colours & 10 special finishes available (see pages 12-13 for full RAL and special finish options)