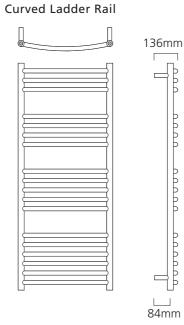

| Product                  | Pages   |
|--------------------------|---------|
| TOWEL RAILS              |         |
| TALLIS Ladder Rail       | 70      |
| TALLIS Fusion            | 71      |
| CHAUCER Side Rail        | 72 - 73 |
| APSLEY (Electric models) | 74 - 75 |
| WINSFORD Ladder Rail     | 76 - 77 |
| ARGYLL (Electric models) | 78 - 79 |
| ASHBY                    | 80      |
| MILTON                   | 81      |
| LANARK                   | 82 - 83 |
| CLEVES                   | 84 - 85 |
| BOLEYN                   | 86 - 87 |
| VALVES                   | 88 - 91 |
| ACCESSORIES              | 92      |
| HANGING PEGS & BARS      | 93      |
| HEATING ELEMENTS         | 94 - 95 |