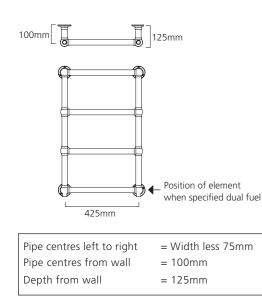

# **PIPE CENTRES**

Pipe centres left to right

= width of radiator plus valves

Pipe centres from wall (Based on adjustable wall ties)

- = 2 column = 64mm 74mm = 3 column = 82mm - 92mm
- = 4 column = 102mm 112mm

# **BORE CENTRES**

Bore centres = height less 65mm Bore centres from base = 32.5mm

**ACCESSORIES** 

| Optional | CORNEL | Towel | Bar |
|----------|--------|-------|-----|
| optional | CONTEL |       | Bai |