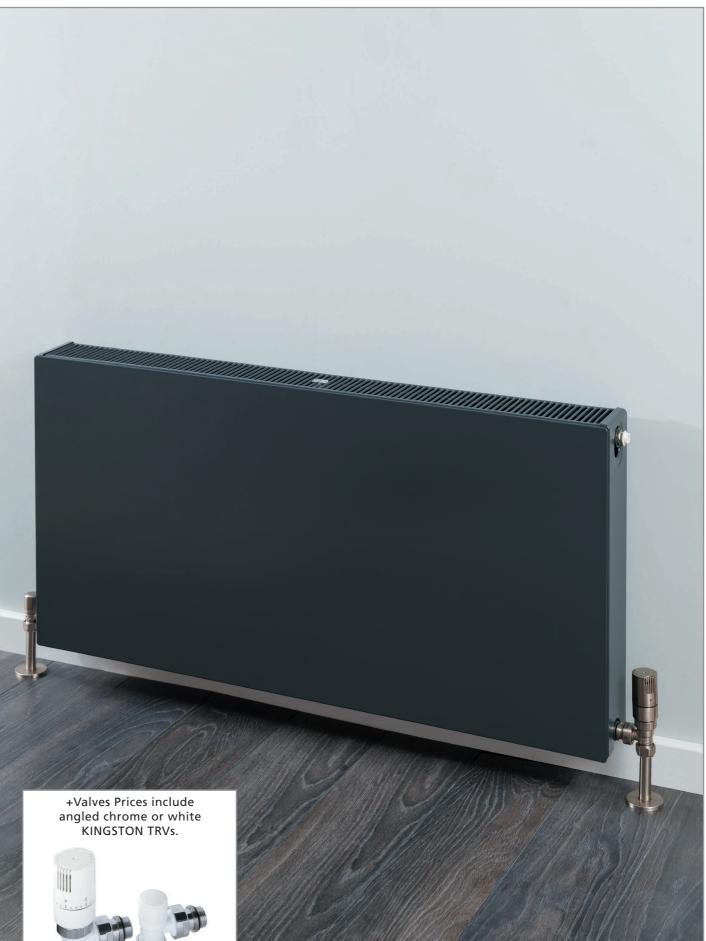

# **CORNEL** 2 Column

- Italian design & manufacture, steel multi column radiator
- Wall brackets as standard; alternative mounting options available (pg.10)
- Standard white RAL 9016 delivered in 48-72 hours
- 23 RAL colours, 10 special finishes, up to 10 working days (pg.12-13)

### Please add 10% to the RAL colour price to work out your special finish price.

Widths include measurement for bushes. Please note due to manufacturing tolerances widths shown may vary by +/- 2mm. See page 11 for pipe centres. \*+Valves Prices include a choice of either chrome or white, angled KINGSTON TRVs, (if you require straight valves please specify)

Please specify at time of order

Mottled Copper finish.

Matching CORNEL towel bar (pg.11).

CORNEL vertical 2 column, 1800mm x 341mm with optional slip on feet and white KINGSTON TRVs.