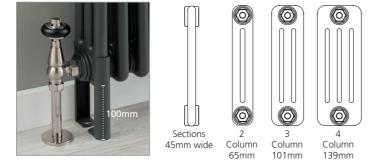

# **ALTERNATIVE MOUNTING OPTIONS**

Wall Brackets (supplied as standard)

**Optional Slip on Feet** (adds 100mm to the overall height)

3 Column - 101mm

2 Column - 65mm

Please Note: 2 slip on feet / floor mounts per radiator up to 18 sections, 4 feet for 21-40 sections.

**Optional Floor Mounts** (adds 105mm to the overall height)

**Optional Stud Wall Brackets** (minimum height from floor = 100mm)

| Description           | Kit<br>Quantity | Column          | Product Code | White<br>Ex VAT | White<br>Inc VAT | RAL Colour<br>Ex VAT | RAL Colour<br>Inc VAT |
|-----------------------|-----------------|-----------------|--------------|-----------------|------------------|----------------------|-----------------------|
| Clin on Foot kit      | 2               | 2, 3 & 4 Column | CORNSOF2     | £82.00          | £98.40           | £88.00               | £105.60               |
| Slip on Feet kit      | 4               | 2, 3 & 4 Column | CORNSOF4     | £164.00         | £196.80          | £176.00              | £211.20               |
| Elson Marund Isid     | 2               | 2, 3 & 4 Column | CORNFM2      | £54.00          | £64.80           | £74.00               | £88.80                |
| Floor Mount kit       | 4               | 2, 3 & 4 Column | CORNFM4      | £108.00         | £129.60          | £148.00              | £177.60               |
| Stud Wall Bracket kit | 4               | 2, 3 & 4 Column | CORNSTWB4    | £62.00          | £74.40           | £84.00               | £100.80               |
| Stud wan Bracket Kit  | 6               | 2, 3 & 4 Column | CORNSTWB6    | £93.00          | £111.60          | £126.00              | £151.20               |

Sections

45mm