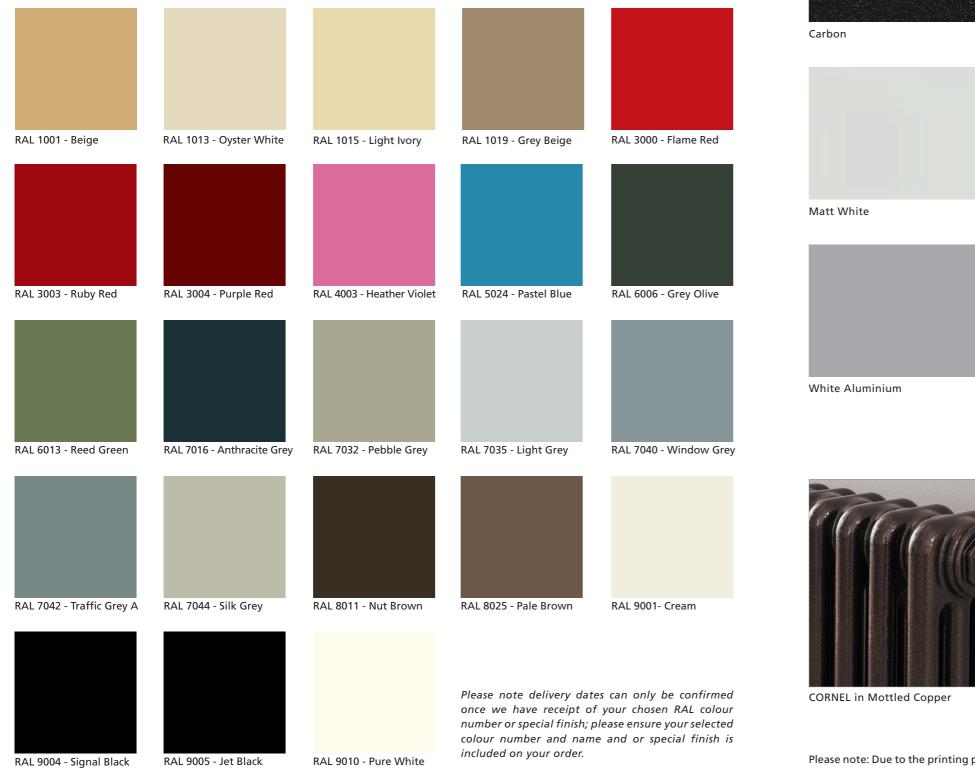

# **23 RAL COLOURS**

All white radiator & towel rail ranges are also available in a choice of 23 RAL Colours or one of 10 special finishes (excluding the ARGYLL, TALLIS FUSION, LANARK, CLEVES & BOLEYN towel rails and all electric models)

Your new radiator or towel rail will be painted by our UK based specialists in a long-lasting satin finish. To allow for the colour process, delivery will be up to 15 working days to UK mainland invoice addresses (10 working days for CORNEL & SAXON ranges), offshore islands may take longer where we aim to deliver within 20 working days. For orders of more than 10 radiators please allow an additional 5 working days. 23 popular RAL colours to choose from, painted in a satin sheen finish, similar to eggshell.

# RAL 9016 - Traffic White supplied as standard (excluding the SAXON which is supplied in RAL 9010 as standard).

Please contact Customer Services on 01342 306880 or visit supplies4heat.co.uk to order a colour chip sample.

# **10 SPECIAL FINISHES**

Please add 10% to the RAL Colour price to work out your Special Finish price

Please note: Due to the printing process and manufacturing tolerances the colour (including white) of a finished radiator may vary slightly from the colours represented in this brochure. It should also be noted that the final finished colour of radiators ordered in the same colour but at different times may vary due to production processes.