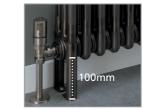

# **ALTERNATIVE MOUNTING OPTIONS**

Wall Brackets (supplied as standard)

**Optional Slip on Feet** (adds 100mm to the overall height)

3 Column - 101mm

2 Column - 65mm

Please Note: 2 slip on feet / floor mounts per radiator up to 18 sections, 4 feet for 21-40 sections.

**Optional Floor Mounts** (adds 105mm to the overall height)

**Optional Stud Wall Brackets** (minimum height from floor = 100mm)

| Description           | Kit<br>Quantity | Column          | Product Code | White<br>Ex VAT | White<br>Inc VAT | RAL Colour<br>Ex VAT | RAL Colour<br>Inc VAT |
|-----------------------|-----------------|-----------------|--------------|-----------------|------------------|----------------------|-----------------------|
| Clin on Foot kit      | 2               | 2, 3 & 4 Column | CORNSOF2     | £82.00          | £98.40           | £88.00               | £105.60               |
| Slip on Feet kit      | 4               | 2, 3 & 4 Column | CORNSOF4     | £164.00         | £196.80          | £176.00              | £211.20               |
| Elson Marund Isid     | 2               | 2, 3 & 4 Column | CORNFM2      | £54.00          | £64.80           | £74.00               | £88.80                |
| Floor Mount kit       | 4               | 2, 3 & 4 Column | CORNFM4      | £108.00         | £129.60          | £148.00              | £177.60               |
| Stud Wall Bracket kit | 4               | 2, 3 & 4 Column | CORNSTWB4    | £62.00          | £74.40           | £84.00               | £100.80               |
| Stud wan Bracket Kit  | 6               | 2, 3 & 4 Column | CORNSTWB6    | £93.00          | £111.60          | £126.00              | £151.20               |