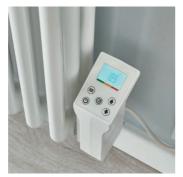

Widths include measurement for bushes. Please note due to manufacturing tolerances widths shown may vary by +/- 2mm.

The Cornel Electric range combines the classic Cornel design with the flexibility of a fully controllable electric element. Offering 8 function modes, the Cornel Electric can be set to operate when you wish, on a daily basis, or you can select one of the three pre-set programmes. The Open Window Function detects an open external door or window and will turn the radiator off if it detects that it is allowing heat to escape, saving energy and money.

### • IP24

8 operating modes: weekly program, 3 integrated pre-set timed programs, • pilot-wire facility, comfort, night and antifreeze.

L\_\_\_\_

80

125

- Open Window Function •
- 2-Year Guarantee on the element