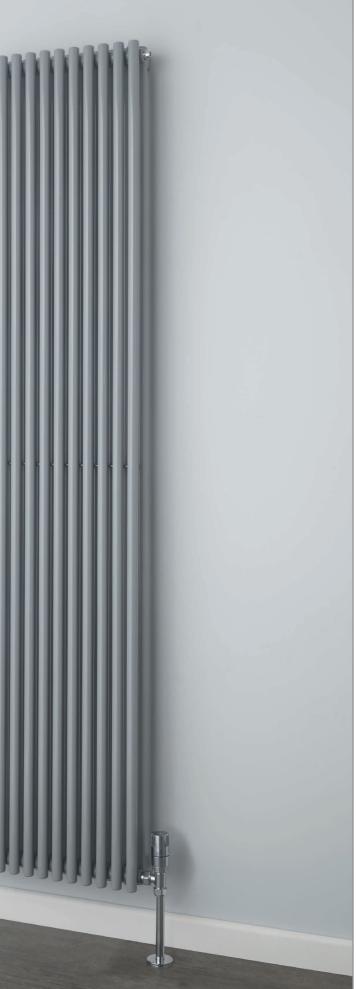

Please specify at time of order

Mottled Copper finish.

Matching CORNEL towel bar (pg.11).

CORNEL vertical 2 column, 1800mm x 341mm with optional slip on feet and white KINGSTON TRVs.