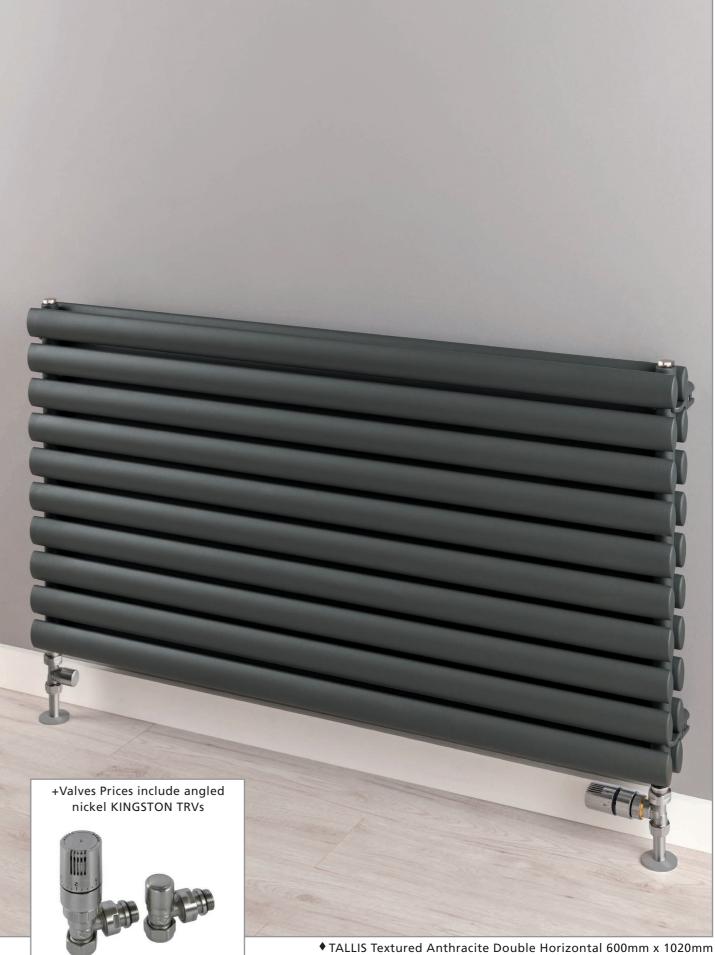

Horizontal

4 column in

**Textured Anthracite** 

+Valves Prices include angled nickel KINGSTON TRVs

Please specify at time of order

CORNEL Textured Anthracite vertical 3 column, 1800mm x 431mm with slip on feet & chrome SHIRE TRVs.