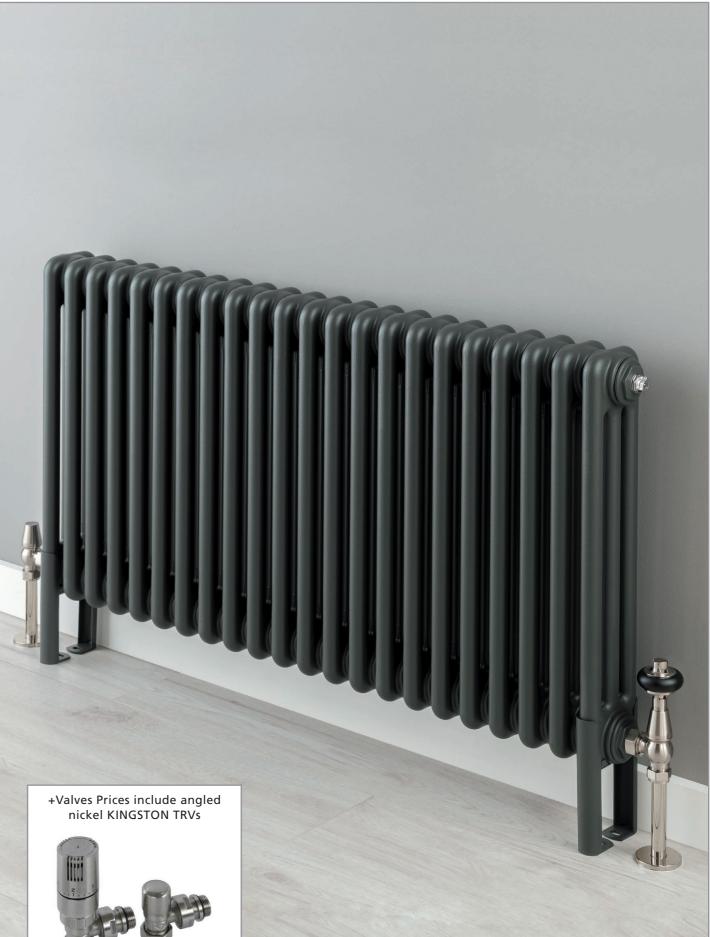

Please specify at time of order

Mottled Copper finish.

Matching CORNEL towel bar (pg.11).

CORNEL vertical 2 column, 1800mm x 341mm with optional slip on feet and white KINGSTON TRVs.