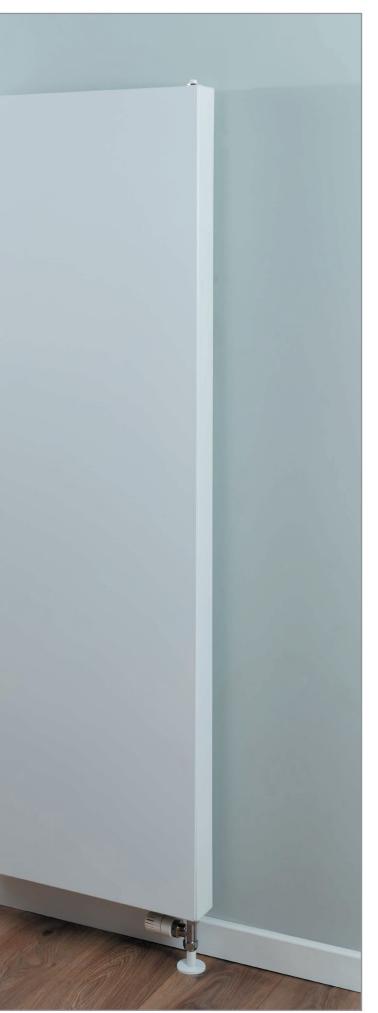

# FARADAY<sup>®</sup> Type 21 (P+)

- Smooth plain front with double flat panels and a single convector
- Steel flat panel radiator available in 1 height and 10 widths
- Standard white RAL 9016 delivered in 48-72 hours
- 23 RAL colours, 10 special finishes, up to 15 working days (pg.12-13)

# **Sizes and Prices**

| Please add 10% to the RAL colour price to work out your special finish price. |
|-------------------------------------------------------------------------------|
|-------------------------------------------------------------------------------|