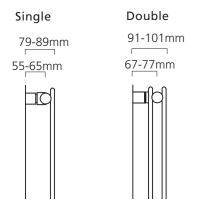

# **ALTERNATIVE MOUNTING OPTIONS**

Wall Brackets (supplied as standard)

**Optional Slip on Feet** (adds 100mm to the overall height)

3 Column - 101mm

2 Column - 65mm

Please Note: 2 slip on feet / floor mounts per radiator up to 18 sections, 4 feet for 21-40 sections.

**Optional Floor Mounts** (adds 105mm to the overall height)

**Optional Stud Wall Brackets** (minimum height from floor = 100mm)

| Description           | Kit<br>Quantity | Column          | Product Code | White<br>Ex VAT | White<br>Inc VAT | RAL Colour<br>Ex VAT | RAL Colour<br>Inc VAT |
|-----------------------|-----------------|-----------------|--------------|-----------------|------------------|----------------------|-----------------------|
| Clin on Foot kit      | 2               | 2, 3 & 4 Column | CORNSOF2     | £82.00          | £98.40           | £88.00               | £105.60               |
| Slip on Feet kit      | 4               | 2, 3 & 4 Column | CORNSOF4     | £164.00         | £196.80          | £176.00              | £211.20               |
| Elson Marund Isid     | 2               | 2, 3 & 4 Column | CORNFM2      | £54.00          | £64.80           | £74.00               | £88.80                |
| Floor Mount kit       | 4               | 2, 3 & 4 Column | CORNFM4      | £108.00         | £129.60          | £148.00              | £177.60               |
| Stud Wall Bracket kit | 4               | 2, 3 & 4 Column | CORNSTWB4    | £62.00          | £74.40           | £84.00               | £100.80               |
| Stud wan Bracket Kit  | 6               | 2, 3 & 4 Column | CORNSTWB6    | £93.00          | £111.60          | £126.00              | £151.20               |