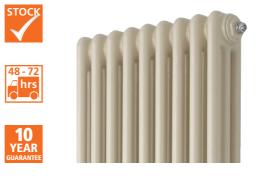

# **CORNEL** 2 Column

- Italian design & manufacture, steel multi column radiator
- Wall brackets as standard; alternative mounting options available (pg.10)
- Standard white RAL 9016 delivered in 48-72 hours
- 23 RAL colours, 10 special finishes, up to 10 working days (pg.12-13)

| Sizes   | and F     | rices |          |        |         |                 | Please add 10% to the RAL colour price to work out your special finish price |                  |                      |                       |                  |                  |                       |                       |  |
|---------|-----------|-------|----------|--------|---------|-----------------|------------------------------------------------------------------------------|------------------|----------------------|-----------------------|------------------|------------------|-----------------------|-----------------------|--|
| Dime    | ensions ( | mm)   | Sections | Output | ∆t 50°C | Product Code    | White<br>Ex VAT                                                              | White<br>Inc VAT | RAL Colour<br>Ex VAT | RAL Colour<br>Inc VAT | White<br>+Valves | White<br>+Valves | RAL Colour<br>+Valves | RAL Colour<br>+Valves |  |
| Height  | Width     | Depth |          | Watts  | Btu's   |                 |                                                                              |                  |                      |                       | Ex VAT           | Inc VAT          | Ex VAT                | Inc VAT               |  |
| Horizo  | ntal      |       |          |        |         |                 |                                                                              |                  |                      |                       |                  |                  |                       |                       |  |
|         | 611       | 65    | 13       | 468    | 1597    | CORN2C506013H   | £253.00                                                                      | £303.60          | £363.00              | £435.60               | £321.00          | £385.20          | £431.00               | £517.20               |  |
|         | 836       | 65    | 18       | 648    | 2211    | CORN2C508318H   | £336.00                                                                      | £403.20          | £488.00              | £585.60               | £404.00          | £484.80          | £556.00               | £667.20               |  |
| 500     | 1016      | 65    | 22       | 792    | 2702    | CORN2C501022H   | £400.00                                                                      | £480.00          | £593.00              | £711.60               | £468.00          | £561.60          | £661.00               | £793.20               |  |
|         | 1196      | 65    | 26       | 936    | 3194    | CORN2C501126H   | £463.00                                                                      | £555.60          | £692.00              | £830.40               | £531.00          | £637.20          | £760.00               | £912.00               |  |
|         | 1376      | 65    | 30       | 1080   | 3685    | CORN2C501330H   | £548.00                                                                      | £657.60          | £842.00              | £1,010.40             | £616.00          | £739.20          | £910.00               | £1,092.00             |  |
|         | 611       | 65    | 13       | 559    | 1907    | CORN2C606013H   | £264.00                                                                      | £316.80          | £366.00              | £439.20               | £332.00          | £398.40          | £434.00               | £520.80               |  |
|         | 836       | 65    | 18       | 774    | 2641    | CORN2C608318H   | £348.00                                                                      | £417.60          | £487.00              | £584.40               | £416.00          | £499.20          | £555.00               | £666.00               |  |
| 600     | 1016      | 65    | 22       | 946    | 3228    | CORN2C601022H   | £415.00                                                                      | £498.00          | £628.00              | £753.60               | £483.00          | £579.60          | £696.00               | £835.20               |  |
|         | 1196      | 65    | 26       | 1118   | 3815    | CORN2C601126H   | £488.00                                                                      | £585.60          | £708.00              | £849.60               | £556.00          | £667.20          | £776.00               | £931.20               |  |
|         | 1376      | 65    | 30       | 1290   | 4401    | CORN2C601330H   | £573.00                                                                      | £687.60          | £895.00              | £1,074.00             | £641.00          | £769.20          | £963.00               | £1,155.60             |  |
|         | 521       | 65    | 11       | 572    | 1952    | CORN2C755111H   | £227.00                                                                      | £272.40          | £362.00              | £434.40               | £295.00          | £354.00          | £430.00               | £516.00               |  |
| 750     | 611       | 65    | 13       | 676    | 2307    | CORN2C756013H   | £279.00                                                                      | £334.80          | £428.00              | £513.60               | £347.00          | £416.40          | £496.00               | £595.20               |  |
|         | 836       | 65    | 18       | 936    | 3194    | CORN2C758318H   | £367.00                                                                      | £440.40          | £567.00              | £680.40               | £435.00          | £522.00          | £635.00               | £762.00               |  |
| Vertica | l         |       |          |        |         |                 |                                                                              |                  |                      |                       |                  |                  |                       |                       |  |
|         | 341       | 65    | 7        | 868    | 2962    | CORN2C183307V ♦ | £278.00                                                                      | £333.60          | £407.00              | £488.40               | £346.00          | £415.20          | £475.00               | £570.00               |  |
| 4000    | 431       | 65    | 9        | 1116   | 3808    | CORN2C184209V   | £351.00                                                                      | £421.20          | £517.00              | £620.40               | £419.00          | £502.80          | £585.00               | £702.00               |  |
| 1800    | 521       | 65    | 11       | 1364   | 4654    | CORN2C185111V   | £425.00                                                                      | £510.00          | £622.00              | £746.40               | £493.00          | £591.60          | £690.00               | £828.00               |  |
|         | 611       | 65    | 13       | 1612   | 5500    | CORN2C186013V   | £501.00                                                                      | £601.20          | £727.00              | £872.40               | £569.00          | £682.80          | £795.00               | £954.00               |  |