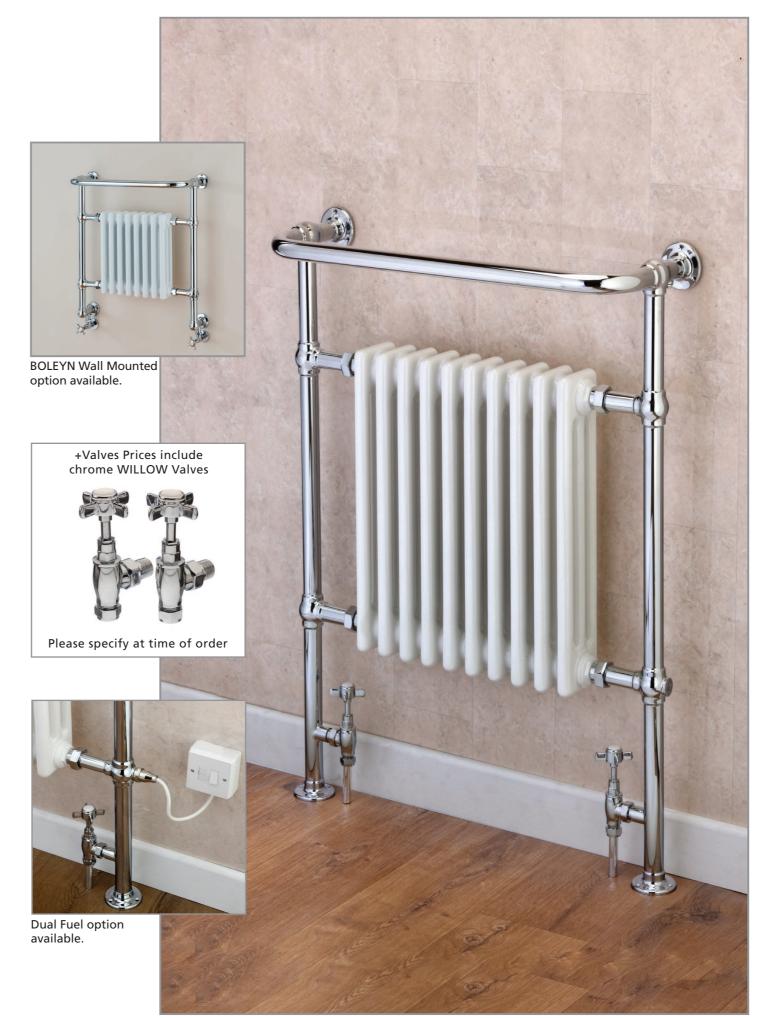

Please specify at time of order

Mottled Copper finish.

Matching CORNEL towel bar (pg.11).

CORNEL vertical 2 column, 1800mm x 341mm with optional slip on feet and white KINGSTON TRVs.

# **23 RAL COLOURS**

All white radiator & towel rail ranges are also available in a choice of 23 RAL Colours or one of 10 special finishes (excluding the ARGYLL, TALLIS FUSION, LANARK, CLEVES & BOLEYN towel rails and all electric models)