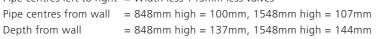

Please specify at time of order

Mottled Copper finish.

Matching CORNEL towel bar (pg.11).

CORNEL vertical 2 column, 1800mm x 341mm with optional slip on feet and white KINGSTON TRVs.

# CORNEL **Steel Multi Column**

White RAL 9016 supplied as standard

45mm mild steel sections - up to 40 sections available