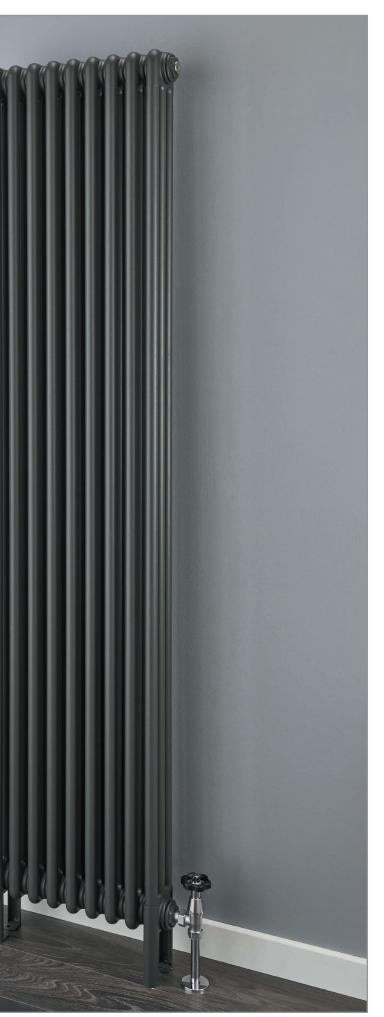

Please specify at time of order

Mottled Copper finish.

Matching CORNEL towel bar (pg.11).

CORNEL vertical 2 column, 1800mm x 341mm with optional slip on feet and white KINGSTON TRVs.