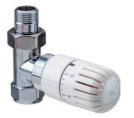

### **Pipe Centres and Technical Drawings**

Type 11 (K1) Profile

Single steel panel with a single convector.

® FARADAY is a registered trademark of IRSAP UK Limited

Please specify at time of order

FARADAY<sup>®</sup> Type 11 (K1) 500mm x 1000mm in White RAL 9016 shown with WELLINGTON TRVs and White Radsnaps.