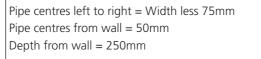

# **PIPE CENTRES**

Pipe centres left to right

= width of radiator plus valves

Pipe centres from wall (Based on adjustable wall ties)

- = 2 column = 64mm 74mm = 3 column = 82mm - 92mm
- = 4 column = 102mm 112mm