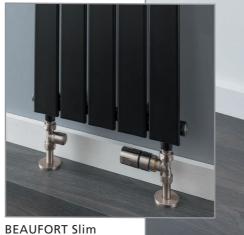

| £1,132.00         | £1,358.40          |
|          | 616      | 16         | 1680  | 5732    | BEAUF186116DV  | £864.00 | £1,036.80     | £1,207.00 | £1,448.40  | £932.00           | £1,118.40          | £1,275.00         | £1,530.00          |

\*+Valves Prices include a choice of either chrome or white, angled KINGSTON TRVs, (Straight valves available on request)

# **Pipe Centres & Technical Drawings**



23 RAL Colours & 10 special finishes available (see pages 12-13 for full RAL and Special Finish options)



Please note: Due to printing processes & manufacturing tolerances the colour of finished radiators may vary from the colours represented in this brochure.

+Valves Prices include angled chrome or white KINGSTON TRVs



Please specify at time of order



Horizontal (pg.50-51)



(pg.54-55)

♦ BEAUFORT Single Vertical (BOE Connections) 1820mm x 540mm in Grey Aluminium with Chrome KINGSTON TRVs.

Supplies4Heat • Value & Service



# **BEAUFORT** Slim

- Italian design & manufacture, steel vertical radiator
- 70mm flat tube steel radiator with underneath connections only
- Standard white RAL 9016 delivered in 48-72 hours
- 23 RAL colours, 10 special finishes, up to 15 working days (pg.12-13)

# 48 - 72 / hrs **10** YEAF

# Sizes & Prices (Underneath Connections)

Please add 10% to the RAL colour price to work out your special finish price.

| Dimensio | ons (mm) | <b>F</b> 1 | Output ∆t 50°C |       | Due due trade    | White   | White     | RAL Colour | RAL Colour | White<br>+Valves  | White              | RAL Colour<br>+Valves | RAL Colour<br>+Valves |
|---------