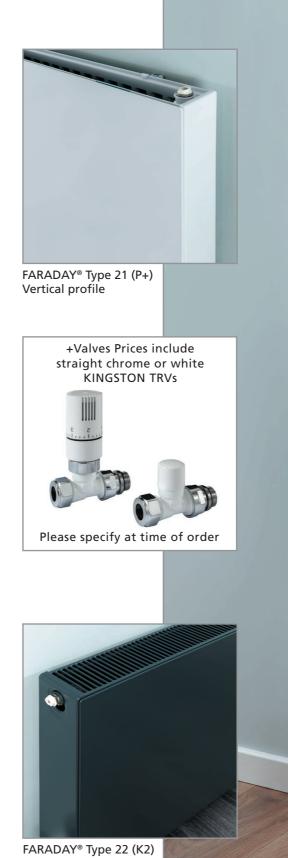

# FARADAY<sup>®</sup> Type 21 (P+)

- Smooth plain front with double flat panels and a single convector
- Steel flat panel radiator available in 1 height and 10 widths
- Standard white RAL 9016 delivered in 48-72 hours
- 23 RAL colours, 10 special finishes, up to 15 working days (pg.12-13)

# **Sizes and Prices**

| Please add 10% to the RAL colour price to work out your special finish price. |
|-------------------------------------------------------------------------------|
|-------------------------------------------------------------------------------|