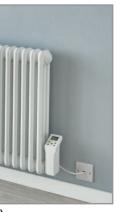

# **CORNEL** 3 Column

- Italian design & manufacture, steel multi column radiator
- Wall brackets as standard; alternative mounting options available (pg.10)
- Standard white RAL 9016 delivered in 48-72 hours
- 23 RAL colours, 10 special finishes, up to 10 working days (pg.12-13)

### Please add 10% to the RAL colour price to work out your special finish price.

| Dime    | ensions ( | mm)   |          | Output | ∆t 50°C |               | White   | White     | RAL Colour | RAL Colour | White             | White              | RAL Colour        |                    |
|---------|-----------|-------|----------|--------|---------|---------------|---------|-----------|------------|------------|-------------------|--------------------|-------------------|--------------------|
| Height  | Width     | Depth | Sections | Watts  | Btu's   | Product Code  | Ex VAT  | Inc VAT   | Ex VAT     | Inc VAT    | +Valves<br>Ex VAT | +Valves<br>Inc VAT | +Valves<br>Ex VAT | +Valves<br>Inc VAT |
| Horizo  | ntal      |       |          |        |         |               |         |           |            |            |                   |                    |                   |                    |
|         | 971       | 101   | 21       | 672    | 2293    | CORN3C309621H | £389.00 | £466.80   | £536.00    | £643.20    | £457.00           | £548.40            | £604.00           | £724.80            |
| 300     | 1196      | 101   | 26       | 832    | 2839    | CORN3C301126H | £471.00 | £565.20   | £647.00    | £776.40    | £539.00           | £646.80            | £715.00           | £858.00            |
|         | 1376      | 101   | 30       | 960    | 3276    | CORN3C301330H | £532.00 | £638.40   | £736.00    | £883.20    | £600.00           | £720.00            | £804.00           | £964.80            |
|         | 971       | 101   | 21       | 882    | 3009    | CORN3C409621H | £419.00 | £502.80   | £633.00    | £759.60    | £487.00           | £584.40            | £701.00           | £841.20            |
| 400     | 1196      | 101   | 26       | 1092   | 3726    | CORN3C401126H | £516.00 | £619.20   | £774.00    | £928.80    | £584.00           | £700.80            | £842.00           | £1,010.40          |
|         | 1376      | 101   | 30       | 1260   | 4299    | CORN3C401330H | £593.00 | £711.60   | £889.00    | £1,066.80  | £661.00           | £793.20            | £957.00           | £1,148.40          |
|         | 611       | 101   | 13       | 663    | 2262    | CORN3C506013H | £267.00 | £320.40   | £395.00    | £474.00    | £335.00           | £402.00            | £463.00           | £555.60            |
|         | 836       | 101   | 18       | 918    | 3132    | CORN3C508318H | £362.00 | £434.40   | £554.00    | £664.80    | £430.00           | £516.00            | £622.00           | £746.40            |
|         | 1016      | 101   | 22       | 1122   | 3828    | CORN3C501022H | £475.00 | £570.00   | £716.00    | £859.20    | £543.00           | £651.60            | £784.00           | £940.80            |
| 500     | 1196      | 101   | 26       | 1326   | 4524    | CORN3C501126H | £535.00 | £642.00   | £826.00    | £991.20    | £603.00           | £723.60            | £894.00           | £1,072.80          |
|         | 1376      | 101   | 30       | 1530   | 5220    | CORN3C501330H | £620.00 | £744.00   | £905.00    | £1,086.00  | £688.00           | £825.60            | £973.00           | £1,167.60          |
|         | 1601      | 101   | 35       | 1785   | 6090    | CORN3C501535H | £725.00 | £870.00   | £1,102.00  | £1,322.40  | £793.00           | £951.60            | £1,170.00         | £1,404.00          |
|         | 1826      | 101   | 40       | 2040   | 6960    | CORN3C501840H | £827.00 | £992.40   | £1,258.00  | £1,509.60  | £895.00           | £1,074.00          | £1,326.00         | £1,591.20          |
|         | 611       | 101   | 13       | 780    | 2661    | CORN3C606013H | £271.00 | £325.20   | £398.00    | £477.60    | £339.00           | £406.80            | £466.00           | £559.20            |
|         | 836       | 101   | 18       | 1080   | 3685    | CORN3C608318H | £371.00 | £445.20   | £559.00    | £670.80    | £439.00           | £526.80            | £627.00           | £752.40            |
|         | 1016      | 101   | 22       | 1320   | 4504    | CORN3C601022H | £487.00 | £584.40   | £724.00    | £868.80    | £555.00           | £666.00            | £792.00           | £950.40            |
| 600     | 1196      | 101   | 26       | 1560   | 5323    | CORN3C601126H | £539.00 | £646.80   | £827.00    | £992.40    | £607.00           | £728.40            | £895.00           | £1,074.00          |
|         | 1376      | 101   | 30       | 1800   | 6142    | CORN3C601330H | £627.00 | £752.40   | £983.00    | £1,179.60  | £695.00           | £834.00            | £1,051.00         | £1,261.20          |
|         | 1601      | 101   | 35       | 2100   | 7165    | CORN3C601535H | £736.00 | £883.20   | £1,148.00  | £1,377.60  | £804.00           | £964.80            | £1,216.00         | £1,459.20          |
|         | 1826      | 101   | 40       | 2400   | 8189    | CORN3C601840H | £836.00 | £1,003.20 | £1,309.00  | £1,570.80  | £904.00           | £1,084.80          | £1,377.00         | £1,652.40          |
|         | 521       | 101   | 11       | 814    | 2777    | CORN3C755111H | £265.00 | £318.00   | £422.00    | £506.40    | £333.00           | £399.60            | £490.00           | £588.00            |
| 750     | 611       | 101   | 13       | 962    | 3282    | CORN3C756013H | £326.00 | £391.20   | £486.00    | £583.20    | £394.00           | £472.80            | £554.00           | £664.80            |
| 750     | 836       | 101   | 18       | 1332   | 4545    | CORN3C758318H | £429.00 | £514.80   | £647.00    | £776.40    | £497.00           | £596.40            | £715.00           | £858.00            |
|         | 1016      | 101   | 22       | 1628   | 5555    | CORN3C751022H | £532.00 | £638.40   | £792.00    | £950.40    | £600.00           | £720.00            | £860.00           | £1,032.00          |
| Vertica | l         |       |          |        |         |               |         |           |            |            |                   |                    |                   |                    |
|         | 341       | 101   | 7        | 1176   | 4013    | CORN3C183307V | £385.00 | £462.00   | £584.00    | £700.80    | £453.00           | £543.60            | £652.00           | £782.40            |
| 1800    | 431       | 101   | 9        | 1512   | 5159    | CORN3C184209V | £474.00 | £568.80   | £713.00    | £855.60    | £542.00           | £650.40            | £781.00           | £937.20            |
| 1000    | 521       | 101   | 11       | 1848   | 6305    | CORN3C185111V | £556.00 | £667.20   | £829.00    | £994.80    | £624.00           | £748.80            | £897.00           | £1,076.40          |
|         | 611       | 101   | 13       | 2184   | 7452    | CORN3C186013V | £672.00 | £806.40   | £990.00    | £1,188.00  | £740.00           | £888.00            | £1,058.00         | £1,269.60          |

**Optional floor mounts** Please add 105mm to your overall height.

Please specify at time of order

• CORNEL 3 column, 600mm x 836mm in special finish Mottled Copper with optional slip on feet & antique copper KINGSTON TRVs.