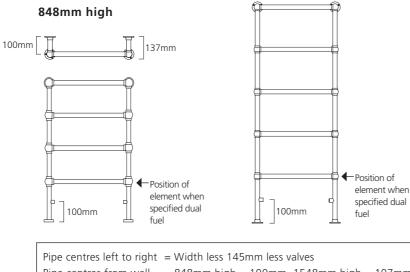

# **PIPE CENTRES**

Pipe centres left to right

= width of radiator plus valves

Pipe centres from wall (Based on adjustable wall ties)

- = 2 column = 64mm 74mm = 3 column = 82mm - 92mm
- = 4 column = 102mm 112mm

Pipe centres left to right

= width of radiator plus valves = 2 column = 64mm - 74mm

Pipe centres from wall (Based on adjustable wall ties)

= 3 column = 82mm - 92mm = 4 column = 102mm - 112mm

If you would like an alternative size in our Textured Anthracite finish, we have a wider selection available with a delivery time of 10 working days; please see pages 4-9 for more information.

Pipe centres left to right

= width of radiator plus valves

Pipe centres from wall (Based on adjustable wall ties)

= 2 column = 64mm - 74mm = 3 column = 82mm - 92mm = 4 column = 102mm - 112mm

If you would like an alternative size in our Textured Anthracite finish, we have a wider selection available with a delivery time of 10 working days; please see pages 4-9 for more information.

### Pipe Centres for Bare Metal Lacquer only

- Pipe centres left to right = Width of radiator plus valves
- Pipe centres from wall = 2 column = 56mm, 3 column = 74mm, 4 column = 93mm

Pipe centres left to right = Width of radiator plus valves

Pipe centres from wall = 2 column = 56mm, 3 column = 74mm, 4 column = 93mm

Lacquer

Lacquer

+Valves Prices include Angled Nickel KINGSTON TRVs

Please specify at time of order

**Pipe Centres and Technical Drawings** 

Type 22 (K2) Profile

Double steel panels (one front, one back) with double convectors.

FARA602022

Pipe centres left to right = Width plus valves Pipe centres from wall = 73/93mm Depth from wall = 125 / 145mm