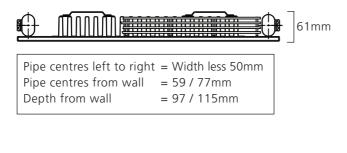

# **PIPE CENTRES**

Pipe centres left to right

= width of radiator plus valves

Pipe centres from wall (Based on adjustable wall ties)

- = 2 column = 64mm 74mm = 3 column = 82mm - 92mm
- = 4 column = 102mm 112mm