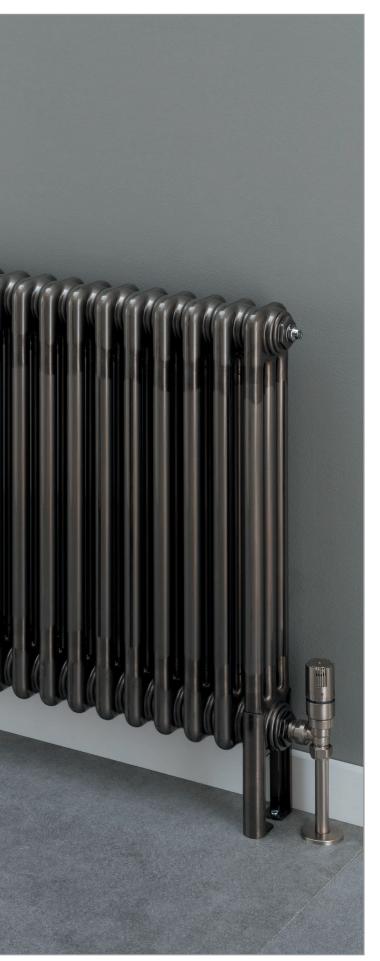

# **CORNEL** 4 Column

- Italian design & manufacture, steel multi column radiator
- Wall brackets as standard; alternative mounting options available (pg.10)
- Standard white RAL 9016 delivered in 48-72 hours
- 10 YEAR • 23 RAL colours, 10 special finishes, up to 10 working days (pg.12-13)

**CORNEL** alternative mounting options

Please refer to pages 10-11 for alternative mounting options and pipe centre information

Please specify at time of order

CORNEL horizontal 4 column, 500mm x 836mm in RAL 7016 Anthracite Grey with optional slip on feet and chrome KINGSTON TRVs.