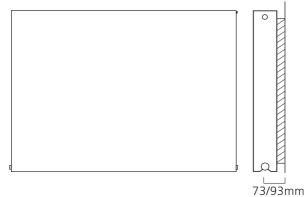

**Pipe Centres and Technical Drawings** 

Type 22 (K2) Profile

Double steel panels (one front, one back) with double convectors.

FARA602022

Pipe centres left to right = Width plus valves Pipe centres from wall = 73/93mm Depth from wall = 125 / 145mm