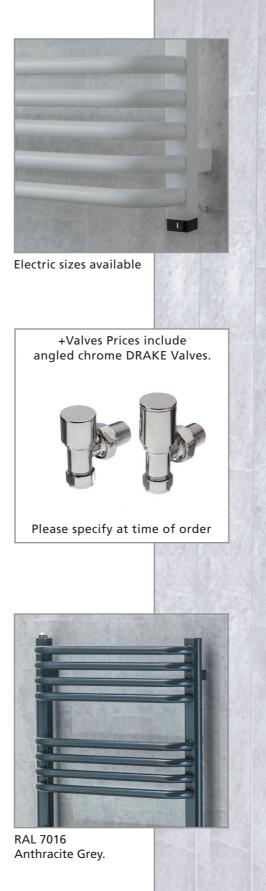

### Please add 10% to the RAL colour price to work out your special finish price.

Widths include measurement for bushes. Please note due to manufacturing tolerances widths shown may vary by +/- 2mm. See page 11 for pipe centres. \*+Valves Prices include a choice of either chrome or white, angled KINGSTON TRVs, (if you require straight valves please specify)

**CORNEL** alternative mounting options

Please refer to pages 10-11 for alternative mounting options and pipe centre information

Please specify at time of order

CORNEL horizontal 4 column, 500mm x 836mm in RAL 7016 Anthracite Grey with optional slip on feet and chrome KINGSTON TRVs.