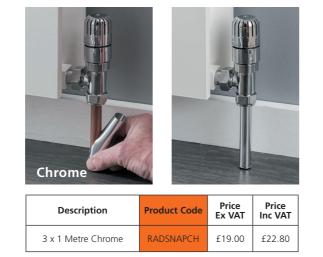

ice Price Ex VAT Product Code Inc VAT AIRVENTKIT £16.00 £19.20



## HANGING BARS FOR CHAUCER, WINSFORD & ARGYLL



Description

White Universal Hanging Bar 370mm

Chrome Universal Hanging Bar 370mm

White Universal Hanging Bar 480mm

Chrome Universal Hanging Bar 480mm

## **PIPE COVERS & SHROUDS**

Creating a neat finish for your radiator.



## SAXON HANGING BARS



#### Descri Minimum numbe

White Hanging minimum of 6

Chrome Hangii minimum of 6

White Hanging minimum of 8

Chrome Hangir minimum of 8

### **RADSNAPS**

Plastic pipe covers; cut to size and clip on.



| Description       | Product Code | Price<br>Ex VAT | Price<br>Inc VAT |
|-------------------|--------------|-----------------|------------------|
| 3 x 1 Metre White | RADSNAPWH    | £16.00          | £19.20           |



## SAXON HANGING PEGS



Desc White Hand Chrome Har



| Suitable for use with                                   | Product Code | Price<br>Ex VAT | Price<br>Inc VAT |
|---------------------------------------------------------|--------------|-----------------|------------------|
| Chaucer Single Horizontal, Winsford                     | UNIHB370W    | £56.00          | £67.20           |
| Argyll Straight, Chaucer Single Horizontal,<br>Winsford | UNIHB370C    | £83.00          | £99.60           |
| Chaucer Single Horizontal                               | UNIHB480W    | £62.00          | £74.40           |
| Chaucer Single Horizontal                               | UNIHB480C    | £94.00          | £112.80          |

| ription /<br>er of sections to fit   | Product Code | Price<br>Ex VA