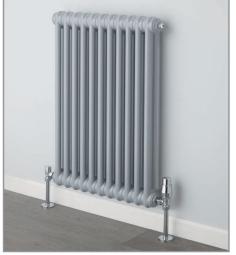

# CORNEL **Steel Multi Column**

White RAL 9016 supplied as standard

45mm mild steel sections - up to 40 sections available