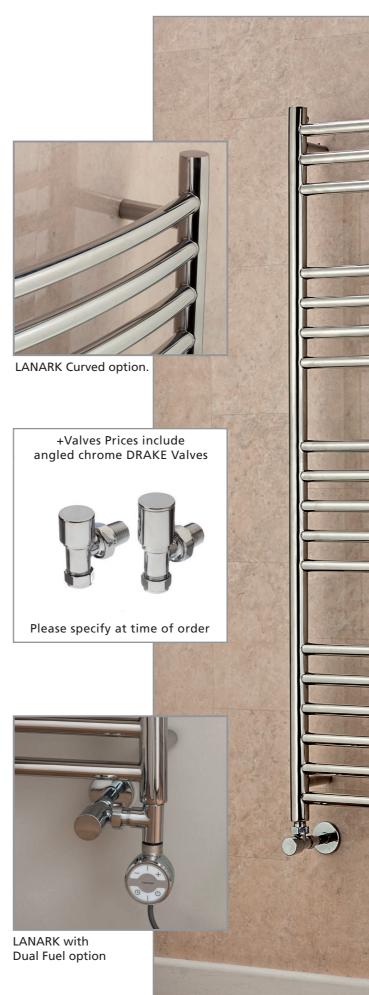

| Product                  | Pages   |
|--------------------------|---------|
| TOWEL RAILS              |         |
| TALLIS Ladder Rail       | 70      |
| TALLIS Fusion            | 71      |
| CHAUCER Side Rail        | 72 - 73 |
| APSLEY (Electric models) | 74 - 75 |
| WINSFORD Ladder Rail     | 76 - 77 |
| ARGYLL (Electric models) | 78 - 79 |
| ASHBY                    | 80      |
| MILTON                   | 81      |
| LANARK                   | 82 - 83 |
| CLEVES                   | 84 - 85 |
| BOLEYN                   | 86 - 87 |
| VALVES                   | 88 - 91 |
| ACCESSORIES              | 92      |
| HANGING PEGS & BARS      | 93      |
| HEATING ELEMENTS         | 94 - 95 |