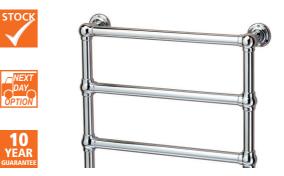

# **CORNEL** Electric

- Italian design & manufacture, steel multi column radiator
- 3 column electric radiator with wall brackets
- 2-year guarantee on the element, 10-years on the radiator
- White RAL 9016 only, delivered within 48-72 hours

# **Sizes and Prices**

| Dii        | mensions (mm | )     | Output ∆t 50°C |       | Product Code     | White   | White     |  |  |  |  |
|------------|--------------|-------|----------------|-------|------------------|---------|-----------|--|--|--|--|
| Height     | Width        | Depth | sections       | Watts | Product Code     | Ex VAT  | Inc VAT   |  |  |  |  |
| Horizontal |              |       |                |       |                  |         |           |  |  |  |  |
|            | 708          | 101   | 14             | 800   | CORN3C607014EW   | £724.00 | £868.80   |  |  |  |  |
| 600        | 843          | 101   | 17             | 1000  | CORN3C608417EW   | £772.00 | £926.40   |  |  |  |  |
| 600        | 978          | 101   | 20             | 1200  | CORN3C609720EW ♦ | £821.00 | £985.20   |  |  |  |  |
|            | 1113         | 101   | 23             | 1500  | CORN3C601123EW   | £867.00 | £1,040.40 |  |  |  |  |

Widths include measurement for bushes. Please note due to manufacturing tolerances widths shown may vary by +/- 2mm.

The Cornel Electric range combines the classic Cornel design with the flexibility of a fully controllable electric element. Offering 8 function modes, the Cornel Electric can be set to operate when you wish, on a daily basis, or you can select one of the three pre-set programmes. The Open Window Function detects an open external door or window and will turn the radiator off if it detects that it is allowing heat to escape, saving energy and money.

# **Technical Drawings**

Cornel Electric radiators must be hung a minimum of 150mm off the floor

ſп

### • IP24

8 operating modes: weekly program, 3 integrated pre-set timed programs, • pilot-wire facility, comfort, night and antifreeze.

L\_\_\_\_

80

125

- Open Window Function •
- 2-Year Guarantee on the element