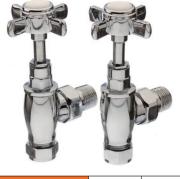

Please specify at time of order

Mottled Copper finish.

Matching CORNEL towel bar (pg.11).

CORNEL vertical 2 column, 1800mm x 341mm with optional slip on feet and white KINGSTON TRVs.

**Optional floor mounts** Please add 105mm to your overall height.

Please specify at time of order

• CORNEL 3 column, 600mm x 836mm in special finish Mottled Copper with optional slip on feet & antique copper KINGSTON TRVs.