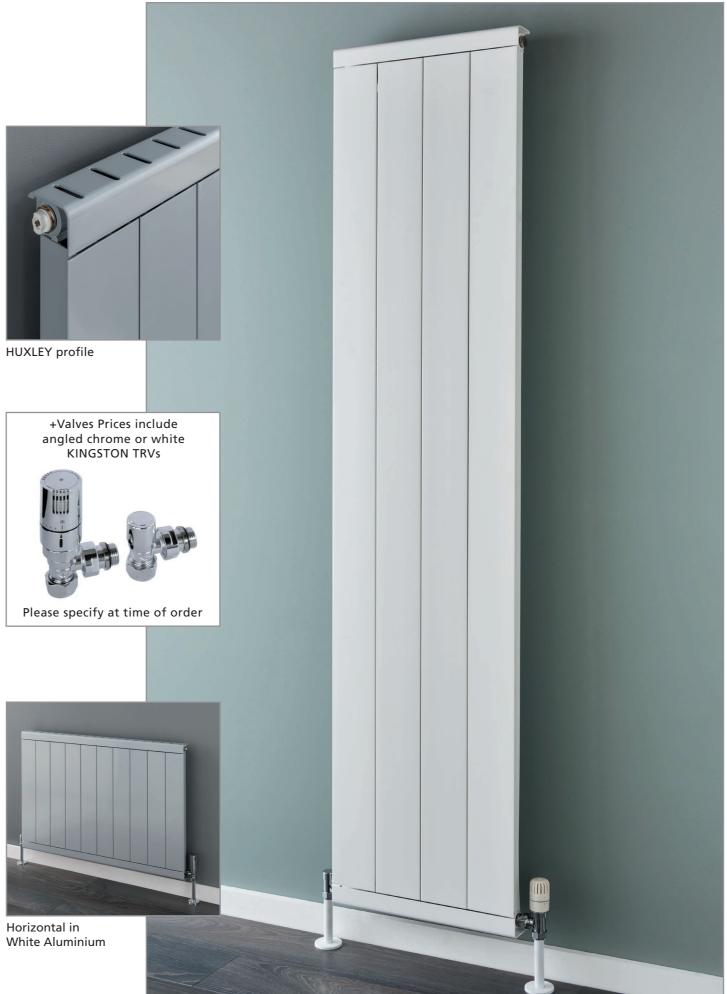

### Nylon Spanner

Description **Product Code** MCSPANNER Nvlon Spanner

Perfect for tightening CORNEL bushes and airvents, this robust nylon spanner is an exact fit and will reduce the risk of damaging your radiator with inappropriate metal tools.

CORNEL 4 column 1800mm x 431mm in special finish Matt White with optional slip on welded feet & white Kingston TRVs & matching pipe covers & shrouds

Please note: The towel bar will sit off centre for CORNEL radiators that have an uneven number of sections