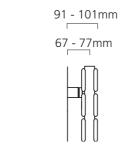

# **PIPE CENTRES**

Pipe centres left to right

= width of radiator plus valves

Pipe centres from wall (Based on adjustable wall ties)

- = 2 column = 64mm 74mm = 3 column = 82mm - 92mm
- = 4 column = 102mm 112mm

Pipe centres left to right

= width of radiator plus valves = 2 column = 64mm - 74mm

Pipe centres from wall (Based on adjustable wall ties)

= 3 column = 82mm - 92mm = 4 column = 102mm - 112mm

If you would like an alternative size in our Textured Anthracite finish, we have a wider selection available with a delivery time of 10 working days; please see pages 4-9 for more information.

Pipe centres left to right

= width of radiator plus valves

Pipe centres from wall (Based on adjustable wall ties)

= 2 column = 64mm - 74mm = 3 column = 82mm - 92mm = 4 column = 102mm - 112mm

If you would like an alternative size in our Textured Anthracite finish, we have a wider selection available with a delivery time of 10 working days; please see pages 4-9 for more information.