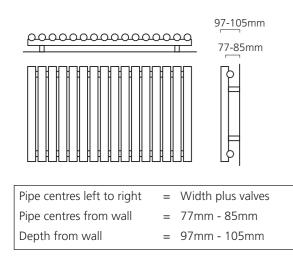

# **PIPE CENTRES**

Pipe centres left to right

= width of radiator plus valves

Pipe centres from wall (Based on adjustable wall ties)

- = 2 column = 64mm 74mm = 3 column = 82mm - 92mm
- = 4 column = 102mm 112mm

Pipe centres left to right

= width of radiator plus valves = 2 column = 64mm - 74mm

Pipe centres from wall (Based on adjustable wall ties)

= 3 column = 82mm - 92mm = 4 column = 102mm - 112mm

If you would like an alternative size in our Textured Anthracite finish, we have a wider selection available with a delivery time of 10 working days; please see pages 4-9 for more information.

Pipe centres left to right

= width of radiator plus valves

Pipe centres from wall (Based on adjustable wall ties)

= 2 column = 64mm - 74mm = 3 column = 82mm - 92mm = 4 column = 102mm - 112mm

If you would like an alternative size in our Textured Anthracite finish, we have a wider selection available with a delivery time of 10 working days; please see pages 4-9 for more information.