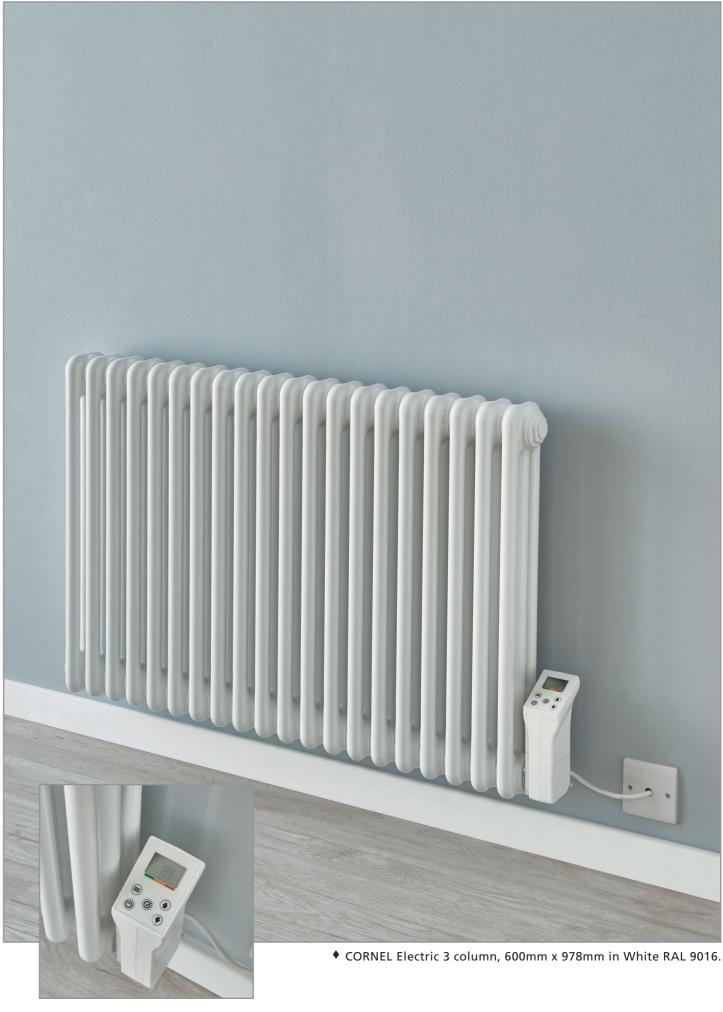

# **CORNEL** Electric

- Italian design & manufacture, steel multi column radiator
- 3 column electric radiator with wall brackets
- 2-year guarantee on the element, 10-years on the radiator
- White RAL 9016 only, delivered within 48-72 hours

# **Sizes and Prices**

| Dii        | mensions (mm | )     | Output ∆t 50°C |       | Product Code     | White   | White     |  |  |  |  |
|------------|--------------|-------|----------------|-------|------------------|---------|-----------|--|--|--|--|
| Height     | Width        | Depth | sections       | Watts | Product Code     | Ex VAT  | Inc VAT   |  |  |  |  |
| Horizontal |              |       |                |       |                  |         |           |  |  |  |  |
|            | 708          | 101   | 14             | 800   | CORN3C607014EW   | £724.00 | £868.80   |  |  |  |  |
| 600        | 843          | 101   | 17             | 1000  | CORN3C608417EW   | £772.00 | £926.40   |  |  |  |  |
| 600        | 978          | 101   | 20             | 1200  | CORN3C609720EW ♦ | £821.00 | £985.20   |  |  |  |  |
|            | 1113         | 101   | 23             | 1500  | CORN3C601123EW   | £867.00 | £1,040.40 |  |  |  |  |

Widths include measurement for bushes. Please note due to manufacturing tolerances widths shown may vary by +/- 2mm.

The Cornel Electric range combines the classic Cornel design with the flexibility of a fully controllable electric element. Offering 8 function modes, the Cornel Electric can be set to operate when you wish, on a daily basis, or you can select one of the three pre-set programmes. The Open Window Function detects an open external door or window and will turn the radiator off if it detects that it is allowing heat to escape, saving energy and money.