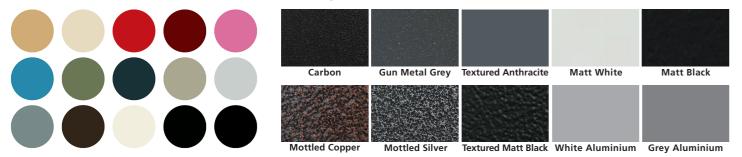

# **23 RAL COLOURS**

All white radiator & towel rail ranges are also available in a choice of 23 RAL Colours or one of 10 special finishes (excluding the ARGYLL, TALLIS FUSION, LANARK, CLEVES & BOLEYN towel rails and all electric models)

Your new radiator or towel rail will be painted by our UK based specialists in a long-lasting satin finish. To allow for the colour process, delivery will be up to 15 working days to UK mainland invoice addresses (10 working days for CORNEL & SAXON ranges), offshore islands may take longer where we aim to deliver within 20 working days. For orders of more than 10 radiators please allow an additional 5 working days. 23 popular RAL colours to choose from, painted in a satin sheen finish, similar to eggshell.

For help choosing your finish, colour chips samples are available to order, please contact Customer Services on 01342 306880 or visit supplies4heat.co.uk to order your sample.

# RAL 9016 - Traffic White supplied as standard (excluding the SAXON which is supplied in RAL 9010 as standard).

Please contact Customer Services on 01342 306880 or visit supplies4heat.co.uk to order a colour chip sample.

# **10 SPECIAL FINISHES**

Please add 10% to the RAL Colour price to work out your Special Finish price

Please note: Due to the printing process and manufacturing tolerances the colour (including white) of a finished radiator may vary slightly from the colours represented in this brochure. It should also be noted that the final finished colour of radiators ordered in the same colour but at different times may vary due to production processes.

Mottled Copper Mottled Silver Textured Matt Black White Aluminium Grey Aluminium

### Please add 10% to the RAL colour price to work out your special finish price.

Please note due to printing processes & manufacturing tolerances the colour of finished radiators may vary from the colours represented in this brochure.