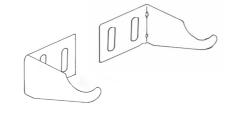

# **ALTERNATIVE MOUNTING OPTIONS**

Wall Brackets (supplied as standard)

**Optional Slip on Feet** (adds 100mm to the overall height)

3 Column - 101mm

2 Column - 65mm

Please Note: 2 slip on feet / floor mounts per radiator up to 18 sections, 4 feet for 21-40 sections.

**Optional Floor Mounts** (adds 105mm to the overall height)

**Optional Stud Wall Brackets** (minimum height from floor = 100mm)

| Description           | Kit<br>Quantity | Column          | Product Code | White<br>Ex VAT | White<br>Inc VAT | RAL Colour<br>Ex VAT | RAL Colour<br>Inc VAT |
|-----------------------|-----------------|-----------------|--------------|-----------------|------------------|----------------------|-----------------------|
| Clin on Foot kit      | 2               | 2, 3 & 4 Column | CORNSOF2     | £82.00          | £98.40           | £88.00               | £105.60               |
| Slip on Feet kit      | 4               | 2, 3 & 4 Column | CORNSOF4     | £164.00         | £196.80          | £176.00              | £211.20               |
| Elson Marund Isid     | 2               | 2, 3 & 4 Column | CORNFM2      | £54.00          | £64.80           | £74.00               | £88.80                |
| Floor Mount kit       | 4               | 2, 3 & 4 Column | CORNFM4      | £108.00         | £129.60          | £148.00              | £177.60               |
| Stud Wall Bracket kit | 4               | 2, 3 & 4 Column | CORNSTWB4    | £62.00          | £74.40           | £84.00               | £100.80               |
| Stud wan Bracket Kit  | 6               | 2, 3 & 4 Column | CORNSTWB6    | £93.00          | £111.60          | £126.00              | £151.20               |