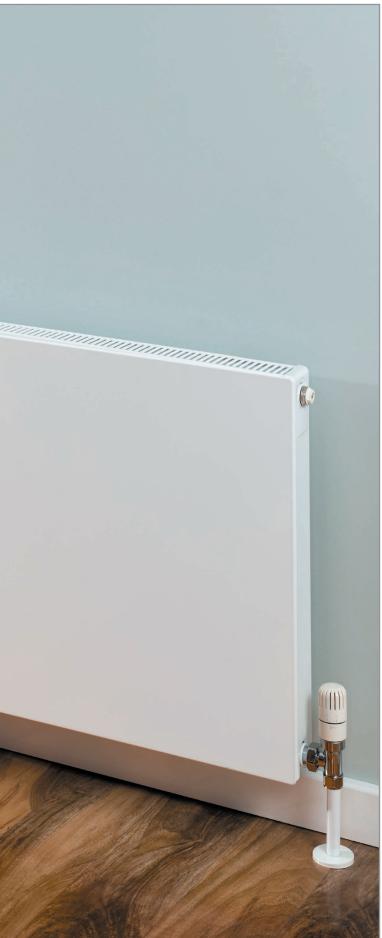

# FARADAY<sup>®</sup> Type 11 (K1)

- Smooth plain front with a single flat panel and a single convector
- Steel flat panel radiator available in 3 heights and 12 widths
- Standard white RAL 9016 delivered in 48-72 hours
- 23 RAL colours, 10 special finishes, up to 15 working days (pg.12-13)

### **Pipe Centres and Technical Drawings**

Type 11 (K1) Profile

Single steel panel with a single convector.

® FARADAY is a registered trademark of IRSAP UK Limited

Please specify at time of order

FARADAY<sup>®</sup> Type 11 (K1) 500mm x 1000mm in White RAL 9016 shown with WELLINGTON TRVs and White Radsnaps.