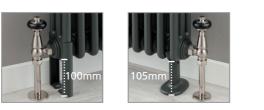

# **ALTERNATIVE MOUNTING OPTIONS**

Wall Brackets (supplied as standard)

**Optional Slip on Feet** (adds 100mm to the overall height)

3 Column - 101mm

2 Column - 65mm

Please Note: 2 slip on feet / floor mounts per radiator up to 18 sections, 4 feet for 21-40 sections.

**Optional Floor Mounts** (adds 105mm to the overall height)

**Optional Stud Wall Brackets** (minimum height from floor = 100mm)

| Description           | Kit<br>Quantity | Column          | Product Code | White<br>Ex VAT | White<br>Inc VAT | RAL Colour<br>Ex VAT | RAL Colour<br>Inc VAT |
|-----------------------|-----------------|-----------------|--------------|-----------------|------------------|----------------------|-----------------------|
| Clin on Foot kit      | 2               | 2, 3 & 4 Column | CORNSOF2     | £82.00          | £98.40           | £88.00               | £105.60               |
| Slip on Feet kit      | 4               | 2, 3 & 4 Column | CORNSOF4     | £164.00         | £196.80          | £176.00              | £211.20               |
| Elson Marund Isid     | 2               | 2, 3 & 4 Column | CORNFM2      | £54.00          | £64.80           | £74.00               | £88.80                |
| Floor Mount kit       | 4               | 2, 3 & 4 Column | CORNFM4      | £108.00         | £129.60          | £148.00              | £177.60               |
| Stud Wall Bracket kit | 4               | 2, 3 & 4 Column | CORNSTWB4    | £62.00          | £74.40           | £84.00               | £100.80               |
| Stud wan Bracket Kit  | 6               | 2, 3 & 4 Column | CORNSTWB6    | £93.00          | £111.60          | £126.00              | £151.20               |

### **CORNEL** alternative mounting options

Please refer to page 10 for alternative mounting options; slip on feet plus floor mounts as well as pipe centre information

Optional slip on feet Please add 100mm to your overall height.

**Optional floor mounts** Please add 105mm to your overall height.

Please specify at time of order

• CORNEL 3 column, 600mm x 836mm in special finish Mottled Copper with optional slip on feet & antique copper KINGSTON TRVs.