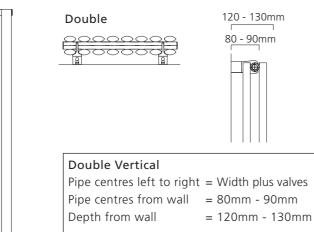

# **PIPE CENTRES**

Pipe centres left to right

= width of radiator plus valves

Pipe centres from wall (Based on adjustable wall ties)

- = 2 column = 64mm 74mm = 3 column = 82mm - 92mm
- = 4 column = 102mm 112mm

Pipe centres left to right

= width of radiator plus valves = 2 column = 64mm - 74mm

Pipe centres from wall (Based on adjustable wall ties)

= 3 column = 82mm - 92mm = 4 column = 102mm - 112mm

If you would like an alternative size in our Textured Anthracite finish, we have a wider selection available with a delivery time of 10 working days; please see pages 4-9 for more information.

Pipe centres left to right

= width of radiator plus valves

Pipe centres from wall (Based on adjustable wall ties)

= 2 column = 64mm - 74mm = 3 column = 82mm - 92mm = 4 column = 102mm - 112mm

If you would like an alternative size in our Textured Anthracite finish, we have a wider selection available with a delivery time of 10 working days; please see pages 4-9 for more information.