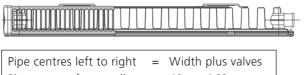

# **PIPE CENTRES**

Pipe centres left to right

= width of radiator plus valves

Pipe centres from wall (Based on adjustable wall ties)

- = 2 column = 64mm 74mm = 3 column = 82mm - 92mm
- = 4 column = 102mm 112mm