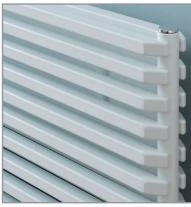

# **CORNEL** Electric

- Italian design & manufacture, steel multi column radiator
- 3 column electric radiator with wall brackets
- 2-year guarantee on the element, 10-years on the radiator
- White RAL 9016 only, delivered within 48-72 hours

Widths include measurement for bushes. Please note due to manufacturing tolerances widths shown may vary by +/- 2mm.

The Cornel Electric range combines the classic Cornel design with the flexibility of a fully controllable electric element. Offering 8 function modes, the Cornel Electric can be set to operate when you wish, on a daily basis, or you can select one of the three pre-set programmes. The Open Window Function detects an open external door or window and will turn the radiator off if it detects that it is allowing heat to escape, saving energy and money.

### • IP24

8 operating modes: weekly program, 3 integrated pre-set timed programs, • pilot-wire facility, comfort, night and antifreeze.

L\_\_\_\_

80

125

- Open Window Function •
- 2-Year Guarantee on the element