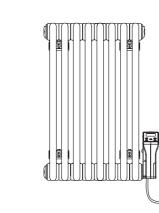

# **CORNEL** Electric

- Italian design & manufacture, steel multi column radiator
- 3 column electric radiator with wall brackets
- 2-year guarantee on the element, 10-years on the radiator
- White RAL 9016 only, delivered within 48-72 hours

# **Sizes and Prices**

| Dii        | mensions (mm | )     | Output ∆t 50°C |       | Product Code     | White   | White     |  |  |  |  |
|------------|--------------|-------|----------------|-------|------------------|---------|-----------|--|--|--|--|
| Height     | Width        | Depth | sections       | Watts | Product Code     | Ex VAT  | Inc VAT   |  |  |  |  |
| Horizontal |              |       |                |       |                  |         |           |  |  |  |  |
|            | 708          | 101   | 14             | 800   | CORN3C607014EW   | £724.00 | £868.80   |  |  |  |  |
| 600        | 843          | 101   | 17             | 1000  | CORN3C608417EW   | £772.00 | £926.40   |  |  |  |  |
| 600        | 978          | 101   | 20             | 1200  | CORN3C609720EW ♦ | £821.00 | £985.20   |  |  |  |  |
|            | 1113         | 101   | 23             | 1500  | CORN3C601123EW   | £867.00 | £1,040.40 |  |  |  |  |

Widths include measurement for bushes. Please note due to manufacturing tolerances widths shown may vary by +/- 2mm.

The Cornel Electric range combines the classic Cornel design with the flexibility of a fully controllable electric element. Offering 8 function modes, the Cornel Electric can be set to operate when you wish, on a daily basis, or you can select one of the three pre-set programmes. The Open Window Function detects an open external door or window and will turn the radiator off if it detects that it is allowing heat to escape, saving energy and money.