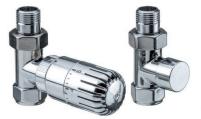

### **Pipe Centres and Technical Drawings**

Type 11 (K1) Profile

Single steel panel with a single convector.

® FARADAY is a registered trademark of IRSAP UK Limited

Please specify at time of order

FARADAY<sup>®</sup> Type 11 (K1) 500mm x 1000mm in White RAL 9016 shown with WELLINGTON TRVs and White Radsnaps.