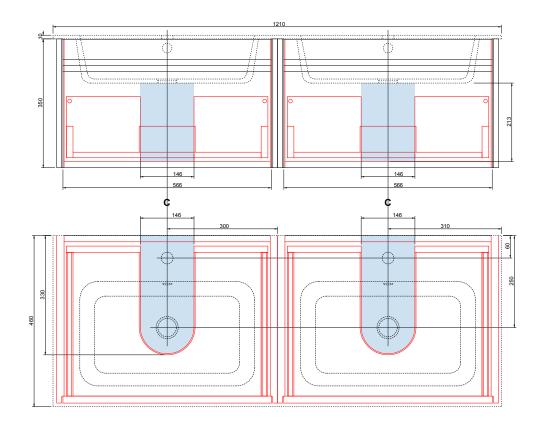

1200 Wall Hung Vanity Unit

| PRODUCT    | LORETO 2X 600 VANITY UNIT (44KG) |
|------------|----------------------------------|
| UNIT SIZE  | 2 of 600w x 450d x 350h          |
| BASIN      | IDRO CAST (24KG)                 |
| BASIN SIZE | 1210w x 460d x 15h               |
|            |                                  |

## FITTING ADVICE

- · The shaded areas indicate the clear voids for the running of services.
- · This unit is heavy. A secure wall fixing is required.
- To aid installation, it is recommended to remove the drawers to give full access and to avoid damage.
- Recommended height from floor to top of vanity unit carcass is 810mm.
- All wall to carcass and wall to basin joints should be sealed with silicone.
- · All dimensions are in mm.