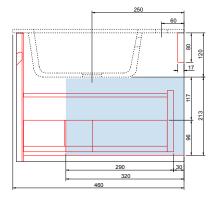

## FITTING ADVICE

- · The shaded areas indicate the clear voids for the running of services.
- · This unit is heavy. A secure wall fixing is required.
- To aid installation, it is recommended to remove the drawers to give full access and to avoid damage.
- Recommended height from floor to top of vanity unit carcass is 810mm.
- All wall to carcass and wall to basin joints should be sealed with silicone.
- · All dimensions are in mm.