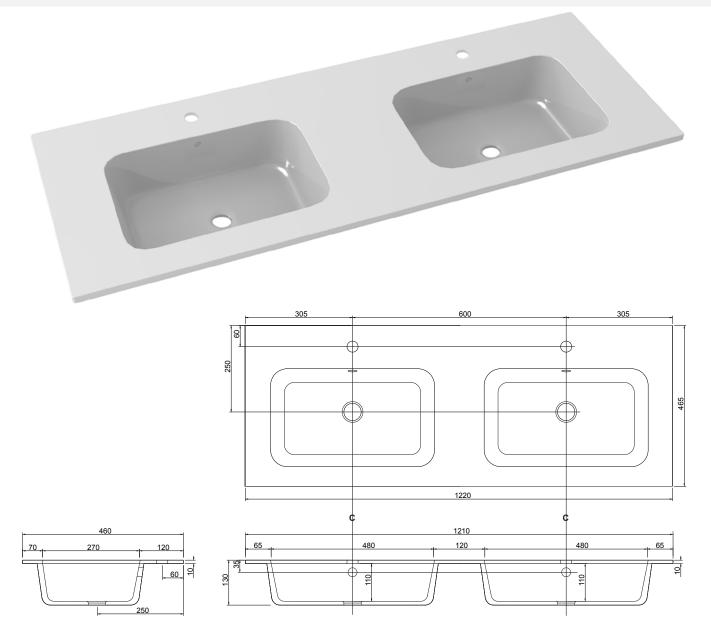

1200 Wall Hung Vanity Unit

| PRODUCT    | LORETO 2X 600 VANITY UNIT (44KG) |
|------------|----------------------------------|
| UNIT SIZE  | 2 of 600w x 450d x 350h          |
| BASIN      | IDRO CAST (24KG)                 |
| BASIN SIZE | 1210w x 460d x 15h               |
|            |                                  |

Loreto | Technical Datasheet

1200 Idro Matt & Gloss Basin