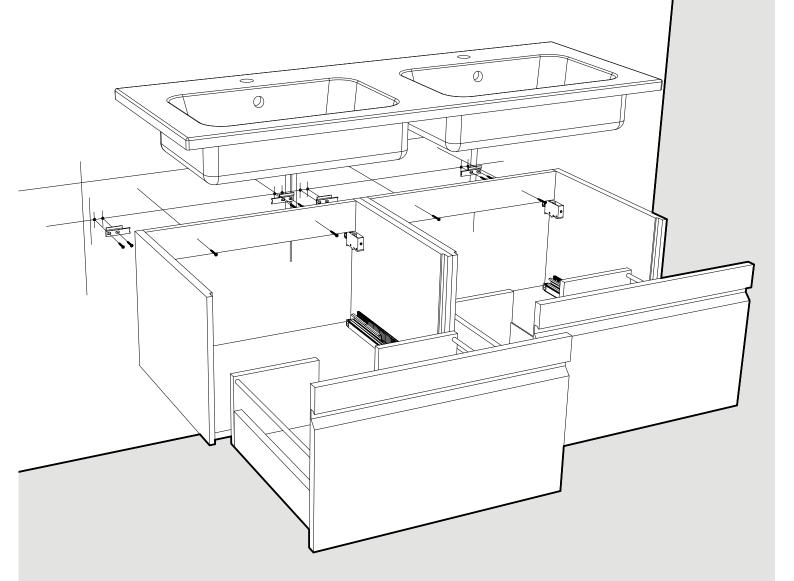

## FITTING ADVICE

- · The shaded areas indicate the clear voids for the running of services.
- · This unit is heavy. A secure wall fixing is required.
- To aid installation, it is recommended to remove the drawers to give full access and to avoid damage.
- Recommended height from floor to top of vanity unit carcass is 810mm.
- All wall to carcass and wall to basin joints should be sealed with silicone.
- · All dimensions are in mm.

To aid installation, it is recommended to remove the drawers to give full access and to avoid damage.

- 1. Fit the hanging plate to the wall using suitable fixings for the substrate.
- 2. Hang vanity carcass on the hanging plate and level.
- 3. Fix through the upper bar locations as suggested below.
- 4. Silicone around the top of the unit and place basin.
- 5. Silicone around the rear of the unit at wall abutment.
- 6. Re-fit drawer(s)