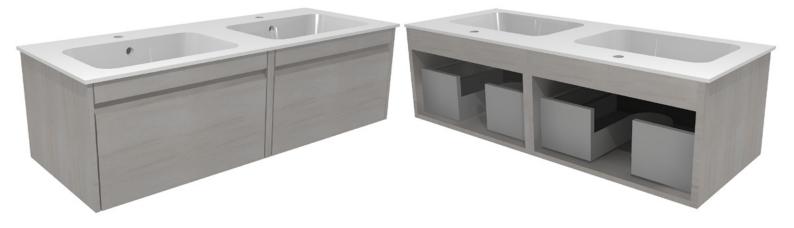

1200 Wall Hung Vanity Unit

| PRODUCT    | LORETO 2X 600 VANITY UNIT (44KG) |
|------------|----------------------------------|
| UNIT SIZE  | 2 of 600w x 450d x 350h          |
| BASIN      | IDRO CAST (24KG)                 |
| BASIN SIZE | 1210w x 460d x 15h               |
|            |                                  |

To aid installation, it is recommended to remove the drawers to give full access and to avoid damage.

- 1. Fit the hanging plate to the wall using suitable fixings for the substrate.
- 2. Hang vanity carcass on the hanging plate and level.
- 3. Fix through the upper bar locations as suggested below.
- 4. Silicone around the top of the unit and place basin.
- 5. Silicone around the rear of the unit at wall abutment.
- 6. Re-fit drawer(s)