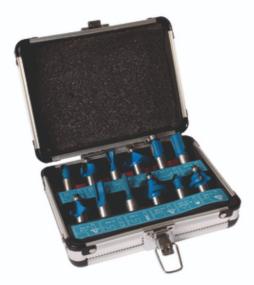

## DART 12 Piece 1/2 Inch Router Cutter Set

TCT router cutter set designed to meet the needs of a tradesman and woodworker for quality and performance. PTFE anti-stick coating on the body to minimise resin and heat build up. Suitable for cutting chipboard, MDF, plywood, hardwood, softwood, laminate and veneered wood.