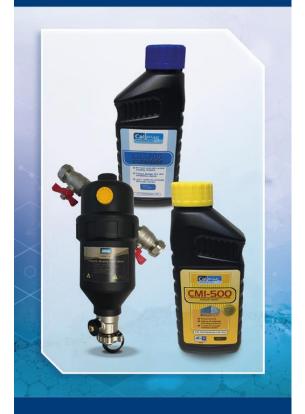

## **HEATING PACK A**

Includes heating filter, 500ml BuildCert inhibitor and 500ml cleanser

## **Features & Benefits:**

- Removes magnetite
- High strength magnet
- Used on all central heating systems
- Improves heating efficiency
- Improves life of boiler
- Conforms to Part L Building Regulations
- 500ml concentrate inhibitor
- BuildCert/NSF approved
- 500ml concentrate cleanser

**General – component parts/specification** 

Heating filter body 12000 guass magnet Air release vent valve Drain valve ¾" – 22mm compression isolating valves Spanner 500ml inhibitor – BuildCert approved 500ml cleanser